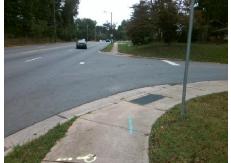

## Access Compliance Report Public Rights-of-Way (Curb Ramps)

Intersection ID: 11812 Main Street: EASTWAY\_DR Cross Street: DUNLAVIN\_WY Location: NW

ADA ID: CE7EB990BCD5 Ramp Type: Perp Initial Pass/Fail: Fail Overall Compliance: No Severity Score: 8.75

## Field Measurements/Component Compliance

Street 1 Name

DUNLAVIN WY
Stop Condition-Street 2
StopSign
Street 2 Name
N/A
Stop Condition-Street 1
N/A

Total Cost: \$ 1850.00

| Field Measurements/Component Compliance |                       |      |      |                             |      |
|-----------------------------------------|-----------------------|------|------|-----------------------------|------|
| Compliance Description                  |                       | Data | Comp | oliance Description         | Data |
| N/A                                     | Ramp Length (in)      | 60.0 | Yes  | Ramp Slope (%)              | 6.4  |
| No                                      | Ramp Width (in)       | 45.0 | Yes  | Ramp XSlope (%)             | 1.5  |
| N/A                                     | Flare Type LT         | N/A  | N/A  | Flare Type RT               | N/A  |
| N/A                                     | Flare Slope LT (%)    | N/A  | N/A  | Flare Slope RT (%)          | N/A  |
| N/A                                     | Flare Traversable LT? | N/A  | N/A  | Flare Traversable RT?       | N/A  |
| N/A                                     | Landing Length (in)   | N/A  | N/A  | DWS Provided?               | N/A  |
| N/A                                     | Landing Width (in)    | N/A  | N/A  | DWS Contrast?               | N/A  |
| N/A                                     | Landing Slope (%)     | N/A  | N/A  | DWS Length (in)             | N/A  |
| N/A                                     | Landing X Slope (%)   | N/A  | N/A  | DWS Full Width?             | N/A  |
| N/A                                     | Landing Curb? (Y/N)   | N/A  | N/A  | DWS Offset (in)             | N/A  |
| N/A                                     | Shared Landing?       | N/A  |      |                             |      |
| N/A                                     | Gutter Ponding?       | N/A  | N/A  | Gutter Slope (%)            | N/A  |
| N/A                                     | Gutter Lip Ht (in)    | N/A  | N/A  | Gutter X Slope (%)          | N/A  |
| N/A                                     | Painted X Walk1?      | No   | N/A  | Painted X Walk2?            | N/A  |
|                                         | X Walk 1 Direction    | To S |      | X Walk 2 Direction          | N/A  |
| N/A                                     | X Walk 1 Width (in)   | N/A  | N/A  | X Walk 2 Width (in)         | N/A  |
|                                         | X Walk 1 Slope (%)    | 4.5  |      | X Walk 2 Slope (%)          | N/A  |
|                                         | X Walk 1 X Slope (%)  | 2.0  |      | X Walk 2 X Slope (%)        | N/A  |
| N/A                                     | Ramp inside XWalk1?   | N/A  | N/A  | Ramp inside XWalk2?         | N/A  |
|                                         | Road Slope (%)        | N/A  | N/A  | Clear Space?                | N/A  |
|                                         | Road X Slope (%)      | N/A  | N/A  | Clear Space to XWalk (in)   | N/A  |
| N/A                                     | Any Obstructions?     | N/A  | N/A  | Storm Grate/Utility Hazard? | N/A  |
|                                         | Obstruction Type      |      |      | Storm Grate/Utility Type    |      |
|                                         |                       | N/A  |      |                             | N/A  |
|                                         |                       |      | Yes  | Surface Condition? (G/P)    | Good |
|                                         |                       |      |      |                             |      |