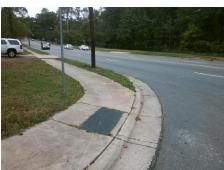

## Access Compliance Report Public Rights-of-Way (Curb Ramps)

Intersection ID: 11812 Main Street: EASTWAY\_DR Cross Street: DUNLAVIN\_WY Location: NW

ADA ID: CE7EB990BCD5 Ramp Type: Perp Initial Pass/Fail: Fail Overall Compliance: No Severity Score: 8.75

## Field Measurements/Component Compliance

Street 1 Name

DUNLAVIN WY
Stop Condition-Street 2
StopSign
Street 2 Name
N/A
Stop Condition-Street 1
N/A

Total Cost: \$ 1850.00

| Field Measurements/Component Compliance |                       |      |      |                             |      |
|-----------------------------------------|-----------------------|------|------|-----------------------------|------|
| Compliance Description                  |                       | Data | Comp | oliance Description         | Data |
| N/A                                     | Ramp Length (in)      | 60.0 | Yes  | Ramp Slope (%)              | 6.4  |
| No                                      | Ramp Width (in)       | 45.0 | Yes  | Ramp XSlope (%)             | 1.5  |
| N/A                                     | Flare Type LT         | N/A  | N/A  | Flare Type RT               | N/A  |
| N/A                                     | Flare Slope LT (%)    | N/A  | N/A  | Flare Slope RT (%)          | N/A  |
| N/A                                     | Flare Traversable LT? | N/A  | N/A  | Flare Traversable RT?       | N/A  |
| N/A                                     | Landing Length (in)   | N/A  | N/A  | DWS Provided?               | N/A  |
| N/A                                     | Landing Width (in)    | N/A  | N/A  | DWS Contrast?               | N/A  |
| N/A                                     | Landing Slope (%)     | N/A  | N/A  | DWS Length (in)             | N/A  |
| N/A                                     | Landing X Slope (%)   | N/A  | N/A  | DWS Full Width?             | N/A  |
| N/A                                     | Landing Curb? (Y/N)   | N/A  | N/A  | DWS Offset (in)             | N/A  |
| N/A                                     | Shared Landing?       | N/A  |      |                             |      |
| N/A                                     | Gutter Ponding?       | N/A  | N/A  | Gutter Slope (%)            | N/A  |
| N/A                                     | Gutter Lip Ht (in)    | N/A  | N/A  | Gutter X Slope (%)          | N/A  |
| N/A                                     | Painted X Walk1?      | No   | N/A  | Painted X Walk2?            | N/A  |
|                                         | X Walk 1 Direction    | To S |      | X Walk 2 Direction          | N/A  |
| N/A                                     | X Walk 1 Width (in)   | N/A  | N/A  | X Walk 2 Width (in)         | N/A  |
|                                         | X Walk 1 Slope (%)    | 4.5  |      | X Walk 2 Slope (%)          | N/A  |
|                                         | X Walk 1 X Slope (%)  | 2.0  |      | X Walk 2 X Slope (%)        | N/A  |
| N/A                                     | Ramp inside XWalk1?   | N/A  | N/A  | Ramp inside XWalk2?         | N/A  |
|                                         | Road Slope (%)        | N/A  | N/A  | Clear Space?                | N/A  |
|                                         | Road X Slope (%)      | N/A  | N/A  | Clear Space to XWalk (in)   | N/A  |
| N/A                                     | Any Obstructions?     | N/A  | N/A  | Storm Grate/Utility Hazard? | N/A  |
|                                         | Obstruction Type      |      |      | Storm Grate/Utility Type    |      |
|                                         |                       | N/A  |      |                             | N/A  |
|                                         |                       |      | Yes  | Surface Condition? (G/P)    | Good |
|                                         |                       |      |      |                             |      |