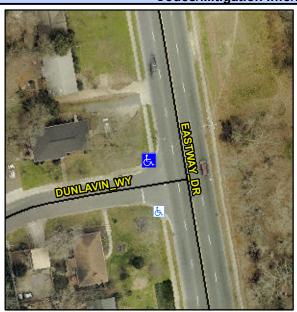

## Access Compliance Report Public Rights-of-Way (Curb Ramps)

Intersection ID: 11812 Main Street: EASTWAY\_DR Cross Street: DUNLAVIN\_WY Location: NW

ADA ID: CE7EB990BCD5 Ramp Type: Perp Initial Pass/Fail: Fail Overall Compliance: No Severity Score: 8.75

## Field Measurements/Component Compliance

Street 1 Name

DUNLAVIN WY
Stop Condition-Street 2
StopSign
Street 2 Name
N/A
Stop Condition-Street 1
N/A

Total Cost: \$ 1850.00

| Field Measurements/Component Compliance |                       |      |      |                             |      |
|-----------------------------------------|-----------------------|------|------|-----------------------------|------|
| Compliance Description                  |                       | Data | Comp | oliance Description         | Data |
| N/A                                     | Ramp Length (in)      | 60.0 | Yes  | Ramp Slope (%)              | 6.4  |
| No                                      | Ramp Width (in)       | 45.0 | Yes  | Ramp XSlope (%)             | 1.5  |
| N/A                                     | Flare Type LT         | N/A  | N/A  | Flare Type RT               | N/A  |
| N/A                                     | Flare Slope LT (%)    | N/A  | N/A  | Flare Slope RT (%)          | N/A  |
| N/A                                     | Flare Traversable LT? | N/A  | N/A  | Flare Traversable RT?       | N/A  |
| N/A                                     | Landing Length (in)   | N/A  | N/A  | DWS Provided?               | N/A  |
| N/A                                     | Landing Width (in)    | N/A  | N/A  | DWS Contrast?               | N/A  |
| N/A                                     | Landing Slope (%)     | N/A  | N/A  | DWS Length (in)             | N/A  |
| N/A                                     | Landing X Slope (%)   | N/A  | N/A  | DWS Full Width?             | N/A  |
| N/A                                     | Landing Curb? (Y/N)   | N/A  | N/A  | DWS Offset (in)             | N/A  |
| N/A                                     | Shared Landing?       | N/A  |      |                             |      |
| N/A                                     | Gutter Ponding?       | N/A  | N/A  | Gutter Slope (%)            | N/A  |
| N/A                                     | Gutter Lip Ht (in)    | N/A  | N/A  | Gutter X Slope (%)          | N/A  |
| N/A                                     | Painted X Walk1?      | No   | N/A  | Painted X Walk2?            | N/A  |
|                                         | X Walk 1 Direction    | To S |      | X Walk 2 Direction          | N/A  |
| N/A                                     | X Walk 1 Width (in)   | N/A  | N/A  | X Walk 2 Width (in)         | N/A  |
|                                         | X Walk 1 Slope (%)    | 4.5  |      | X Walk 2 Slope (%)          | N/A  |
|                                         | X Walk 1 X Slope (%)  | 2.0  |      | X Walk 2 X Slope (%)        | N/A  |
| N/A                                     | Ramp inside XWalk1?   | N/A  | N/A  | Ramp inside XWalk2?         | N/A  |
|                                         | Road Slope (%)        | N/A  | N/A  | Clear Space?                | N/A  |
|                                         | Road X Slope (%)      | N/A  | N/A  | Clear Space to XWalk (in)   | N/A  |
| N/A                                     | Any Obstructions?     | N/A  | N/A  | Storm Grate/Utility Hazard? | N/A  |
|                                         | Obstruction Type      |      |      | Storm Grate/Utility Type    |      |
|                                         |                       | N/A  |      |                             | N/A  |
|                                         |                       |      | Yes  | Surface Condition? (G/P)    | Good |
|                                         |                       |      |      |                             |      |