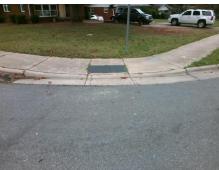

## Access Compliance Report Public Rights-of-Way (Curb Ramps)

Intersection ID: 11812 Main Street: EASTWAY\_DR Cross Street: DUNLAVIN\_WY Location: NW

ADA ID: CE7EB990BCD5 Ramp Type: Perp Initial Pass/Fail: Fail Overall Compliance: No Severity Score: 8.75

## Field Measurements/Component Compliance

Street 1 Name

DUNLAVIN WY
Stop Condition-Street 2
StopSign
Street 2 Name
N/A
Stop Condition-Street 1
N/A

Total Cost: \$ 1850.00

| Field Measurements/Component Compliance |                       |      |      |                             |      |
|-----------------------------------------|-----------------------|------|------|-----------------------------|------|
| Compliance Description                  |                       | Data | Comp | oliance Description         | Data |
| N/A                                     | Ramp Length (in)      | 60.0 | Yes  | Ramp Slope (%)              | 6.4  |
| No                                      | Ramp Width (in)       | 45.0 | Yes  | Ramp XSlope (%)             | 1.5  |
| N/A                                     | Flare Type LT         | N/A  | N/A  | Flare Type RT               | N/A  |
| N/A                                     | Flare Slope LT (%)    | N/A  | N/A  | Flare Slope RT (%)          | N/A  |
| N/A                                     | Flare Traversable LT? | N/A  | N/A  | Flare Traversable RT?       | N/A  |
| N/A                                     | Landing Length (in)   | N/A  | N/A  | DWS Provided?               | N/A  |
| N/A                                     | Landing Width (in)    | N/A  | N/A  | DWS Contrast?               | N/A  |
| N/A                                     | Landing Slope (%)     | N/A  | N/A  | DWS Length (in)             | N/A  |
| N/A                                     | Landing X Slope (%)   | N/A  | N/A  | DWS Full Width?             | N/A  |
| N/A                                     | Landing Curb? (Y/N)   | N/A  | N/A  | DWS Offset (in)             | N/A  |
| N/A                                     | Shared Landing?       | N/A  |      |                             |      |
| N/A                                     | Gutter Ponding?       | N/A  | N/A  | Gutter Slope (%)            | N/A  |
| N/A                                     | Gutter Lip Ht (in)    | N/A  | N/A  | Gutter X Slope (%)          | N/A  |
| N/A                                     | Painted X Walk1?      | No   | N/A  | Painted X Walk2?            | N/A  |
|                                         | X Walk 1 Direction    | To S |      | X Walk 2 Direction          | N/A  |
| N/A                                     | X Walk 1 Width (in)   | N/A  | N/A  | X Walk 2 Width (in)         | N/A  |
|                                         | X Walk 1 Slope (%)    | 4.5  |      | X Walk 2 Slope (%)          | N/A  |
|                                         | X Walk 1 X Slope (%)  | 2.0  |      | X Walk 2 X Slope (%)        | N/A  |
| N/A                                     | Ramp inside XWalk1?   | N/A  | N/A  | Ramp inside XWalk2?         | N/A  |
|                                         | Road Slope (%)        | N/A  | N/A  | Clear Space?                | N/A  |
|                                         | Road X Slope (%)      | N/A  | N/A  | Clear Space to XWalk (in)   | N/A  |
| N/A                                     | Any Obstructions?     | N/A  | N/A  | Storm Grate/Utility Hazard? | N/A  |
|                                         | Obstruction Type      |      |      | Storm Grate/Utility Type    |      |
|                                         |                       | N/A  |      |                             | N/A  |
|                                         |                       |      | Yes  | Surface Condition? (G/P)    | Good |
|                                         |                       |      |      |                             |      |