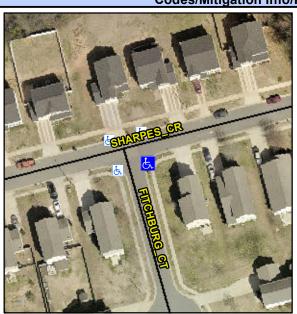

## Access Compliance Report Public Rights-of-Way (Curb Ramps)

Intersection ID: 50325 Main Street: FITCHBURG\_CT Cross Street: SHARPES\_CR Location: SE

ADA ID: CE802F77D855 Ramp Type: PerpDiag Initial Pass/Fail: Fail Overall Compliance: No Severity Score: 8.75

## Field Measurements/Component Compliance

Street 1 Name
Stop Condition-Street 2
Street 2 Name
Stop Condition-Street 1

SHARPES CR None FITCHBURG CT StopSign Possible Solutions:

Remove & Replace Curb Ramp With
Two New Directional Ramps or
Equivalent.