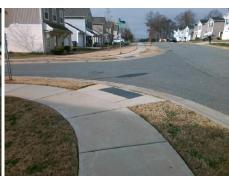

## Field Measurements/Component Compliance

Street 1 Name
Stop Condition-Street 2
Street 2 Name
Stop Condition-Street 1

SHARPES CR None FITCHBURG CT StopSign Possible Solutions:

Remove & Replace Curb Ramp With
Two New Directional Ramps or
Equivalent.

Surveyor Notes:
N/A

PROW/ADA:
Not Found, R304.5.1

Total Cost: \$ 3200.00

| Compliance Description |                       | Data | Compliance Description |                             | Data |
|------------------------|-----------------------|------|------------------------|-----------------------------|------|
| N/A                    | Ramp Length (in)      | 49.0 | Yes                    | Ramp Slope (%)              | 5.5  |
| No                     | Ramp Width (in)       | 47.5 | Yes                    | Ramp XSlope (%)             | 1.0  |
| N/A                    | Flare Type LT         | N/A  | N/A                    | Flare Type RT               | N/A  |
| N/A                    | Flare Slope LT (%)    | N/A  | N/A                    | Flare Slope RT (%)          | N/A  |
| N/A                    | Flare Traversable LT? | N/A  | N/A                    | Flare Traversable RT?       | N/A  |
| N/A                    | Landing Length (in)   | N/A  | N/A                    | DWS Provided?               | N/A  |
| N/A                    | Landing Width (in)    | N/A  | N/A                    | DWS Contrast?               | N/A  |
| N/A                    | Landing Slope (%)     | N/A  | N/A                    | DWS Length (in)             | N/A  |
| N/A                    | Landing X Slope (%)   | N/A  | N/A                    | DWS Full Width?             | N/A  |
| N/A                    | Landing Curb? (Y/N)   | N/A  | N/A                    | DWS Offset (in)             | N/A  |
| N/A                    | Shared Landing?       | N/A  |                        |                             |      |
| N/A                    | Gutter Ponding?       | Yes  | N/A                    | Gutter Slope (%)            | N/A  |
| N/A                    | Gutter Lip Ht (in)    | N/A  | N/A                    | Gutter X Slope (%)          | N/A  |
| N/A                    | Painted X Walk1?      | No   | N/A                    | Painted X Walk2?            | No   |
|                        | X Walk 1 Direction    | To N |                        | X Walk 2 Direction          | To W |
| N/A                    | X Walk 1 Width (in)   | N/A  | N/A                    | X Walk 2 Width (in)         | N/A  |
|                        | X Walk 1 Slope (%)    | 3.1  |                        | X Walk 2 Slope (%)          | 6.0  |
|                        | X Walk 1 X Slope (%)  | 3.3  |                        | X Walk 2 X Slope (%)        | 3.8  |
| N/A                    | Ramp inside XWalk1?   | N/A  | N/A                    | Ramp inside XWalk2?         | N/A  |
|                        | Road Slope (%)        | 0.8  | N/A                    | Clear Space?                | N/A  |
|                        | Road X Slope (%)      | 5.4  | N/A                    | Clear Space to XWalk (in)   | N/A  |
| N/A                    | Any Obstructions?     | N/A  | N/A                    | Storm Grate/Utility Hazard? | N/A  |
|                        | Obstruction Type      |      |                        | Storm Grate/Utility Type    |      |
|                        |                       | N/A  |                        |                             | N/A  |
|                        |                       |      | Yes                    | Surface Condition? (G/P)    | Good |