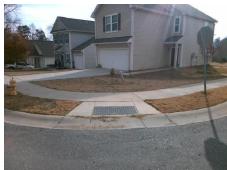

## Field Measurements/Component Compliance

Street 1 Name
Stop Condition-Street 2
Street 2 Name
Stop Condition-Street 1

SHARPES CR None FITCHBURG CT StopSign Possible Solutions:

Remove & Replace Curb Ramp With
Two New Directional Ramps or
Equivalent.

Surveyor Notes:
N/A

PROW/ADA:
Not Found, R304.5.1

Total Cost: \$ 3200.00

| Compliance Description |                       | Data | Compliance Description |                             | Data |
|------------------------|-----------------------|------|------------------------|-----------------------------|------|
| N/A                    | Ramp Length (in)      | 49.0 | Yes                    | Ramp Slope (%)              | 5.5  |
| No                     | Ramp Width (in)       | 47.5 | Yes                    | Ramp XSlope (%)             | 1.0  |
| N/A                    | Flare Type LT         | N/A  | N/A                    | Flare Type RT               | N/A  |
| N/A                    | Flare Slope LT (%)    | N/A  | N/A                    | Flare Slope RT (%)          | N/A  |
| N/A                    | Flare Traversable LT? | N/A  | N/A                    | Flare Traversable RT?       | N/A  |
| N/A                    | Landing Length (in)   | N/A  | N/A                    | DWS Provided?               | N/A  |
| N/A                    | Landing Width (in)    | N/A  | N/A                    | DWS Contrast?               | N/A  |
| N/A                    | Landing Slope (%)     | N/A  | N/A                    | DWS Length (in)             | N/A  |
| N/A                    | Landing X Slope (%)   | N/A  | N/A                    | DWS Full Width?             | N/A  |
| N/A                    | Landing Curb? (Y/N)   | N/A  | N/A                    | DWS Offset (in)             | N/A  |
| N/A                    | Shared Landing?       | N/A  |                        |                             |      |
| N/A                    | Gutter Ponding?       | Yes  | N/A                    | Gutter Slope (%)            | N/A  |
| N/A                    | Gutter Lip Ht (in)    | N/A  | N/A                    | Gutter X Slope (%)          | N/A  |
| N/A                    | Painted X Walk1?      | No   | N/A                    | Painted X Walk2?            | No   |
|                        | X Walk 1 Direction    | To N |                        | X Walk 2 Direction          | To W |
| N/A                    | X Walk 1 Width (in)   | N/A  | N/A                    | X Walk 2 Width (in)         | N/A  |
|                        | X Walk 1 Slope (%)    | 3.1  |                        | X Walk 2 Slope (%)          | 6.0  |
|                        | X Walk 1 X Slope (%)  | 3.3  |                        | X Walk 2 X Slope (%)        | 3.8  |
| N/A                    | Ramp inside XWalk1?   | N/A  | N/A                    | Ramp inside XWalk2?         | N/A  |
|                        | Road Slope (%)        | 0.8  | N/A                    | Clear Space?                | N/A  |
|                        | Road X Slope (%)      | 5.4  | N/A                    | Clear Space to XWalk (in)   | N/A  |
| N/A                    | Any Obstructions?     | N/A  | N/A                    | Storm Grate/Utility Hazard? | N/A  |
|                        | Obstruction Type      |      |                        | Storm Grate/Utility Type    |      |
|                        |                       | N/A  |                        |                             | N/A  |
|                        |                       |      | Yes                    | Surface Condition? (G/P)    | Good |