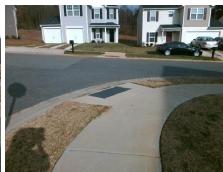

## Field Measurements/Component Compliance

Street 1 Name
Stop Condition-Street 2
Street 2 Name
Stop Condition-Street 1

SHARPES CR None FITCHBURG CT StopSign Possible Solutions:

Remove & Replace Curb Ramp With
Two New Directional Ramps or
Equivalent.

Surveyor Notes:
N/A

PROW/ADA:
Not Found, R304.5.1

Total Cost: \$ 3200.00

| Compliance Description |                       | Data | Compliance Description |                             | Data |
|------------------------|-----------------------|------|------------------------|-----------------------------|------|
| N/A                    | Ramp Length (in)      | 49.0 | Yes                    | Ramp Slope (%)              | 5.5  |
| No                     | Ramp Width (in)       | 47.5 | Yes                    | Ramp XSlope (%)             | 1.0  |
| N/A                    | Flare Type LT         | N/A  | N/A                    | Flare Type RT               | N/A  |
| N/A                    | Flare Slope LT (%)    | N/A  | N/A                    | Flare Slope RT (%)          | N/A  |
| N/A                    | Flare Traversable LT? | N/A  | N/A                    | Flare Traversable RT?       | N/A  |
| N/A                    | Landing Length (in)   | N/A  | N/A                    | DWS Provided?               | N/A  |
| N/A                    | Landing Width (in)    | N/A  | N/A                    | DWS Contrast?               | N/A  |
| N/A                    | Landing Slope (%)     | N/A  | N/A                    | DWS Length (in)             | N/A  |
| N/A                    | Landing X Slope (%)   | N/A  | N/A                    | DWS Full Width?             | N/A  |
| N/A                    | Landing Curb? (Y/N)   | N/A  | N/A                    | DWS Offset (in)             | N/A  |
| N/A                    | Shared Landing?       | N/A  |                        |                             |      |
| N/A                    | Gutter Ponding?       | Yes  | N/A                    | Gutter Slope (%)            | N/A  |
| N/A                    | Gutter Lip Ht (in)    | N/A  | N/A                    | Gutter X Slope (%)          | N/A  |
| N/A                    | Painted X Walk1?      | No   | N/A                    | Painted X Walk2?            | No   |
|                        | X Walk 1 Direction    | To N |                        | X Walk 2 Direction          | To W |
| N/A                    | X Walk 1 Width (in)   | N/A  | N/A                    | X Walk 2 Width (in)         | N/A  |
|                        | X Walk 1 Slope (%)    | 3.1  |                        | X Walk 2 Slope (%)          | 6.0  |
|                        | X Walk 1 X Slope (%)  | 3.3  |                        | X Walk 2 X Slope (%)        | 3.8  |
| N/A                    | Ramp inside XWalk1?   | N/A  | N/A                    | Ramp inside XWalk2?         | N/A  |
|                        | Road Slope (%)        | 0.8  | N/A                    | Clear Space?                | N/A  |
|                        | Road X Slope (%)      | 5.4  | N/A                    | Clear Space to XWalk (in)   | N/A  |
| N/A                    | Any Obstructions?     | N/A  | N/A                    | Storm Grate/Utility Hazard? | N/A  |
|                        | Obstruction Type      |      |                        | Storm Grate/Utility Type    |      |
|                        |                       | N/A  |                        |                             | N/A  |
|                        |                       |      | Yes                    | Surface Condition? (G/P)    | Good |