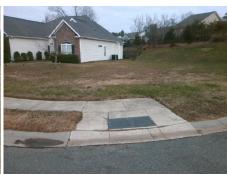

## **Access Compliance Report Public Rights-of-Way** (Curb Ramps)

Intersection ID: 10034124 Main Street: PATRICIA RYAN DR **Cross Street: N/A** Location: N ADA ID: CE85442C5F70 Ramp Type: Perp Initial Pass/Fail: Fail **Overall Compliance: No Severity Score:** 10

## Field Measurements/Component Compliance

PATRICIA RYAN DR Street 1 Name Stop Condition-Street 2 None Street 2 Name N/A Stop Condition-Street 1 N/A Possible Solutions: Compliance Description Remove & Replace Entire Ramp. Surveyor Notes: N/A PROW/ADA: Not Found, R304.5.1, R304.5.3

Total Cost: 1850.00

| Comp | liance Description    | Data | Comp | liance | Description             | Data |
|------|-----------------------|------|------|--------|-------------------------|------|
| N/A  | Ramp Length (in)      | 46.5 | Yes  | Ram    | Slope (%)               | 5.0  |
| No   | Ramp Width (in)       | 46.5 | No   | Ram    | XSlope (%)              | 3.3  |
| N/A  | Flare Type LT         | N/A  | N/A  | Flare  | Type RT                 | N/A  |
| N/A  | Flare Slope LT (%)    | N/A  | N/A  | Flare  | Slope RT (%)            | N/A  |
| N/A  | Flare Traversable LT? | N/A  | N/A  | Flare  | Traversable RT?         | N/A  |
| N/A  | Landing Length (in)   | N/A  | N/A  | DWS    | Provided?               | N/A  |
| N/A  | Landing Width (in)    | N/A  | N/A  | DWS    | Contrast?               | N/A  |
| N/A  | Landing Slope (%)     | N/A  | N/A  | DWS    | Length (in)             | N/A  |
| N/A  | Landing X Slope (%)   | N/A  | N/A  | DWS    | Full Width?             | N/A  |
| N/A  | Landing Curb? (Y/N)   | N/A  | N/A  | DWS    | Offset (in)             | N/A  |
| N/A  | Shared Landing?       | N/A  |      |        |                         |      |
| N/A  | Gutter Ponding?       | N/A  | N/A  | Gutte  | er Slope (%)            | N/A  |
| N/A  | Gutter Lip Ht (in)    | N/A  | N/A  | Gutte  | r X Slope (%)           | N/A  |
| N/A  | Painted X Walk1?      | No   | N/A  | Paint  | ed X Walk2?             | N/A  |
|      | X Walk 1 Direction    | To W |      | X Wa   | lk 2 Direction          | N/A  |
| N/A  | X Walk 1 Width (in)   | N/A  | N/A  | X Wa   | lk 2 Width (in)         | N/A  |
|      | X Walk 1 Slope (%)    | 1.3  |      | X Wa   | lk 2 Slope (%)          | N/A  |
|      | X Walk 1 X Slope (%)  | 3.1  |      | X Wa   | lk 2 X Slope (%)        | N/A  |
| N/A  | Ramp inside XWalk1?   | N/A  | N/A  | Ram    | inside XWalk2?          | N/A  |
|      | Road Slope (%)        | 3.1  | N/A  | Clear  | Space?                  | N/A  |
|      | Road X Slope (%)      | 1.3  | N/A  | Clear  | Space to XWalk (in)     | N/A  |
| N/A  | Any Obstructions?     | N/A  | N/A  | Storn  | n Grate/Utility Hazard? | N/A  |
|      | Obstruction Type      |      |      | Storn  | n Grate/Utility Type    |      |
|      |                       | N/A  |      |        |                         | N/A  |
|      |                       |      | Yes  | Surfa  | ce Condition? (G/P)     | Good |