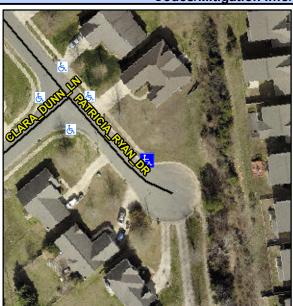

## **Access Compliance Report Public Rights-of-Way** (Curb Ramps)

Intersection ID: 10034124 Main Street: PATRICIA RYAN DR **Cross Street: N/A** Location: N ADA ID: CE85442C5F70 Ramp Type: Perp Initial Pass/Fail: Fail **Overall Compliance: No Severity Score:** 10

## Field Measurements/Component Compliance

PATRICIA RYAN DR Street 1 Name Stop Condition-Street 2 None Street 2 Name N/A Stop Condition-Street 1 N/A Possible Solutions: Compliance Description Remove & Replace Entire Ramp. Surveyor Notes: N/A PROW/ADA: Not Found, R304.5.1, R304.5.3