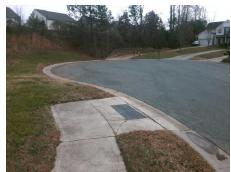

## **Access Compliance Report Public Rights-of-Way** (Curb Ramps)

Intersection ID: 10034124 Main Street: PATRICIA RYAN DR **Cross Street: N/A** Location: N ADA ID: CE85442C5F70 Ramp Type: Perp Initial Pass/Fail: Fail **Overall Compliance: No Severity Score:** 10

## Field Measurements/Component Compliance

PATRICIA RYAN DR Street 1 Name Stop Condition-Street 2 None Street 2 Name N/A Stop Condition-Street 1 N/A Possible Solutions: Compliance Description Remove & Replace Entire Ramp. Surveyor Notes: N/A PROW/ADA: Not Found, R304.5.1, R304.5.3

Total Cost: 1850.00

| Comp | liance Description    | Data | Comp | liance | Description             | Data |
|------|-----------------------|------|------|--------|-------------------------|------|
| N/A  | Ramp Length (in)      | 46.5 | Yes  | Ram    | Slope (%)               | 5.0  |
| No   | Ramp Width (in)       | 46.5 | No   | Ram    | XSlope (%)              | 3.3  |
| N/A  | Flare Type LT         | N/A  | N/A  | Flare  | Type RT                 | N/A  |
| N/A  | Flare Slope LT (%)    | N/A  | N/A  | Flare  | Slope RT (%)            | N/A  |
| N/A  | Flare Traversable LT? | N/A  | N/A  | Flare  | Traversable RT?         | N/A  |
| N/A  | Landing Length (in)   | N/A  | N/A  | DWS    | Provided?               | N/A  |
| N/A  | Landing Width (in)    | N/A  | N/A  | DWS    | Contrast?               | N/A  |
| N/A  | Landing Slope (%)     | N/A  | N/A  | DWS    | Length (in)             | N/A  |
| N/A  | Landing X Slope (%)   | N/A  | N/A  | DWS    | Full Width?             | N/A  |
| N/A  | Landing Curb? (Y/N)   | N/A  | N/A  | DWS    | Offset (in)             | N/A  |
| N/A  | Shared Landing?       | N/A  |      |        |                         |      |
| N/A  | Gutter Ponding?       | N/A  | N/A  | Gutte  | er Slope (%)            | N/A  |
| N/A  | Gutter Lip Ht (in)    | N/A  | N/A  | Gutte  | r X Slope (%)           | N/A  |
| N/A  | Painted X Walk1?      | No   | N/A  | Paint  | ed X Walk2?             | N/A  |
|      | X Walk 1 Direction    | To W |      | X Wa   | lk 2 Direction          | N/A  |
| N/A  | X Walk 1 Width (in)   | N/A  | N/A  | X Wa   | lk 2 Width (in)         | N/A  |
|      | X Walk 1 Slope (%)    | 1.3  |      | X Wa   | lk 2 Slope (%)          | N/A  |
|      | X Walk 1 X Slope (%)  | 3.1  |      | X Wa   | lk 2 X Slope (%)        | N/A  |
| N/A  | Ramp inside XWalk1?   | N/A  | N/A  | Ram    | inside XWalk2?          | N/A  |
|      | Road Slope (%)        | 3.1  | N/A  | Clear  | Space?                  | N/A  |
|      | Road X Slope (%)      | 1.3  | N/A  | Clear  | Space to XWalk (in)     | N/A  |
| N/A  | Any Obstructions?     | N/A  | N/A  | Storn  | n Grate/Utility Hazard? | N/A  |
|      | Obstruction Type      |      |      | Storn  | n Grate/Utility Type    |      |
|      |                       | N/A  |      |        |                         | N/A  |
|      |                       |      | Yes  | Surfa  | ce Condition? (G/P)     | Good |