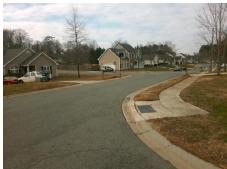

## **Access Compliance Report Public Rights-of-Way** (Curb Ramps)

Intersection ID: 10034124 Main Street: PATRICIA RYAN DR **Cross Street: N/A** Location: N ADA ID: CE85442C5F70 Ramp Type: Perp Initial Pass/Fail: Fail **Overall Compliance: No Severity Score:** 10

## Field Measurements/Component Compliance

PATRICIA RYAN DR Street 1 Name Stop Condition-Street 2 None Street 2 Name N/A Stop Condition-Street 1 N/A Possible Solutions: Compliance Description Remove & Replace Entire Ramp. Surveyor Notes: N/A PROW/ADA: Not Found, R304.5.1, R304.5.3

Total Cost: 1850.00

| Comp | liance Description    | Data | Comp | liance | Description             | Data |
|------|-----------------------|------|------|--------|-------------------------|------|
| N/A  | Ramp Length (in)      | 46.5 | Yes  | Ram    | Slope (%)               | 5.0  |
| No   | Ramp Width (in)       | 46.5 | No   | Ram    | XSlope (%)              | 3.3  |
| N/A  | Flare Type LT         | N/A  | N/A  | Flare  | Type RT                 | N/A  |
| N/A  | Flare Slope LT (%)    | N/A  | N/A  | Flare  | Slope RT (%)            | N/A  |
| N/A  | Flare Traversable LT? | N/A  | N/A  | Flare  | Traversable RT?         | N/A  |
| N/A  | Landing Length (in)   | N/A  | N/A  | DWS    | Provided?               | N/A  |
| N/A  | Landing Width (in)    | N/A  | N/A  | DWS    | Contrast?               | N/A  |
| N/A  | Landing Slope (%)     | N/A  | N/A  | DWS    | Length (in)             | N/A  |
| N/A  | Landing X Slope (%)   | N/A  | N/A  | DWS    | Full Width?             | N/A  |
| N/A  | Landing Curb? (Y/N)   | N/A  | N/A  | DWS    | Offset (in)             | N/A  |
| N/A  | Shared Landing?       | N/A  |      |        |                         |      |
| N/A  | Gutter Ponding?       | N/A  | N/A  | Gutte  | er Slope (%)            | N/A  |
| N/A  | Gutter Lip Ht (in)    | N/A  | N/A  | Gutte  | r X Slope (%)           | N/A  |
| N/A  | Painted X Walk1?      | No   | N/A  | Paint  | ed X Walk2?             | N/A  |
|      | X Walk 1 Direction    | To W |      | X Wa   | lk 2 Direction          | N/A  |
| N/A  | X Walk 1 Width (in)   | N/A  | N/A  | X Wa   | lk 2 Width (in)         | N/A  |
|      | X Walk 1 Slope (%)    | 1.3  |      | X Wa   | lk 2 Slope (%)          | N/A  |
|      | X Walk 1 X Slope (%)  | 3.1  |      | X Wa   | lk 2 X Slope (%)        | N/A  |
| N/A  | Ramp inside XWalk1?   | N/A  | N/A  | Ram    | inside XWalk2?          | N/A  |
|      | Road Slope (%)        | 3.1  | N/A  | Clear  | Space?                  | N/A  |
|      | Road X Slope (%)      | 1.3  | N/A  | Clear  | Space to XWalk (in)     | N/A  |
| N/A  | Any Obstructions?     | N/A  | N/A  | Storn  | n Grate/Utility Hazard? | N/A  |
|      | Obstruction Type      |      |      | Storn  | n Grate/Utility Type    |      |
|      |                       | N/A  |      |        |                         | N/A  |
|      |                       |      | Yes  | Surfa  | ce Condition? (G/P)     | Good |