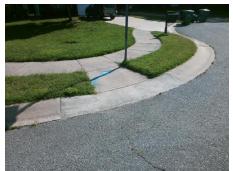

## Field Measurements/Component Compliance

Street 1 Name Stop Condition-Street 2 Street 2 Name Stop Condition-Street 1 **BROOKINGS DR** None **TAUTEN CT** StopSign Possible Solutions: Remove & Replace Curb Ramp With Two New Directional Ramps or Equivalent. Surveyor Notes: N/A PROW/ADA: R304.5.1

Total Cost: 3200.00

| Compliance Description Data |                       | Compliance Description |     | Data                        |       |
|-----------------------------|-----------------------|------------------------|-----|-----------------------------|-------|
| N/A                         | Ramp Length (in)      | 46.0                   | Yes | Ramp Slope (%)              | 7.0   |
| No                          | Ramp Width (in)       | 44.0                   | Yes | Ramp XSlope (%)             | 0.9   |
| N/A                         | Flare Type LT         | N/A                    | N/A | Flare Type RT               | N/A   |
| N/A                         | Flare Slope LT (%)    | N/A                    | N/A | Flare Slope RT (%)          | N/A   |
| N/A                         | Flare Traversable LT? | N/A                    | N/A | Flare Traversable RT?       | N/A   |
| N/A                         | Landing Length (in)   | N/A                    | N/A | DWS Provided?               | N/A   |
| N/A                         | Landing Width (in)    | N/A                    | N/A | DWS Contrast?               | N/A   |
| N/A                         | Landing Slope (%)     | N/A                    | N/A | DWS Length (in)             | N/A   |
| N/A                         | Landing X Slope (%)   | N/A                    | N/A | DWS Full Width?             | N/A   |
| N/A                         | Landing Curb? (Y/N)   | N/A                    | N/A | DWS Offset (in)             | N/A   |
| N/A                         | Shared Landing?       | N/A                    |     |                             |       |
| N/A                         | Gutter Ponding?       | N/A                    | N/A | Gutter Slope (%)            | N/A   |
| N/A                         | Gutter Lip Ht (in)    | N/A                    | N/A | Gutter X Slope (%)          | N/A   |
| N/A                         | Painted X Walk1?      | No                     | N/A | Painted X Walk2?            | No    |
|                             | X Walk 1 Direction    | To SW                  |     | X Walk 2 Direction          | To SE |
| N/A                         | X Walk 1 Width (in)   | N/A                    | N/A | X Walk 2 Width (in)         | N/A   |
|                             | X Walk 1 Slope (%)    | 1.4                    |     | X Walk 2 Slope (%)          | 1.9   |
|                             | X Walk 1 X Slope (%)  | 2.1                    |     | X Walk 2 X Slope (%)        | 0.2   |
| N/A                         | Ramp inside XWalk1?   | N/A                    | N/A | Ramp inside XWalk2?         | N/A   |
|                             | Road Slope (%)        | 0.3                    | N/A | Clear Space?                | N/A   |
|                             | Road X Slope (%)      | 0.4                    | N/A | Clear Space to XWalk (in)   | N/A   |
| N/A                         | Any Obstructions?     | N/A                    | N/A | Storm Grate/Utility Hazard? | N/A   |
|                             | Obstruction Type      |                        | l   | Storm Grate/Utility Type    |       |
|                             |                       | N/A                    |     |                             | N/A   |