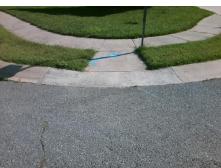

## Field Measurements/Component Compliance

Street 1 Name Stop Condition-Street 2 Street 2 Name Stop Condition-Street 1 **BROOKINGS DR** None **TAUTEN CT** StopSign Possible Solutions: Remove & Replace Curb Ramp With Two New Directional Ramps or Equivalent. Surveyor Notes: N/A PROW/ADA: R304.5.1

Total Cost: 3200.00

| Compliance Description Data |                       | Compliance Description |     | Data                        |       |
|-----------------------------|-----------------------|------------------------|-----|-----------------------------|-------|
| N/A                         | Ramp Length (in)      | 46.0                   | Yes | Ramp Slope (%)              | 7.0   |
| No                          | Ramp Width (in)       | 44.0                   | Yes | Ramp XSlope (%)             | 0.9   |
| N/A                         | Flare Type LT         | N/A                    | N/A | Flare Type RT               | N/A   |
| N/A                         | Flare Slope LT (%)    | N/A                    | N/A | Flare Slope RT (%)          | N/A   |
| N/A                         | Flare Traversable LT? | N/A                    | N/A | Flare Traversable RT?       | N/A   |
| N/A                         | Landing Length (in)   | N/A                    | N/A | DWS Provided?               | N/A   |
| N/A                         | Landing Width (in)    | N/A                    | N/A | DWS Contrast?               | N/A   |
| N/A                         | Landing Slope (%)     | N/A                    | N/A | DWS Length (in)             | N/A   |
| N/A                         | Landing X Slope (%)   | N/A                    | N/A | DWS Full Width?             | N/A   |
| N/A                         | Landing Curb? (Y/N)   | N/A                    | N/A | DWS Offset (in)             | N/A   |
| N/A                         | Shared Landing?       | N/A                    |     |                             |       |
| N/A                         | Gutter Ponding?       | N/A                    | N/A | Gutter Slope (%)            | N/A   |
| N/A                         | Gutter Lip Ht (in)    | N/A                    | N/A | Gutter X Slope (%)          | N/A   |
| N/A                         | Painted X Walk1?      | No                     | N/A | Painted X Walk2?            | No    |
|                             | X Walk 1 Direction    | To SW                  |     | X Walk 2 Direction          | To SE |
| N/A                         | X Walk 1 Width (in)   | N/A                    | N/A | X Walk 2 Width (in)         | N/A   |
|                             | X Walk 1 Slope (%)    | 1.4                    |     | X Walk 2 Slope (%)          | 1.9   |
|                             | X Walk 1 X Slope (%)  | 2.1                    |     | X Walk 2 X Slope (%)        | 0.2   |
| N/A                         | Ramp inside XWalk1?   | N/A                    | N/A | Ramp inside XWalk2?         | N/A   |
|                             | Road Slope (%)        | 0.3                    | N/A | Clear Space?                | N/A   |
|                             | Road X Slope (%)      | 0.4                    | N/A | Clear Space to XWalk (in)   | N/A   |
| N/A                         | Any Obstructions?     | N/A                    | N/A | Storm Grate/Utility Hazard? | N/A   |
|                             | Obstruction Type      |                        | l   | Storm Grate/Utility Type    |       |
|                             |                       | N/A                    |     |                             | N/A   |