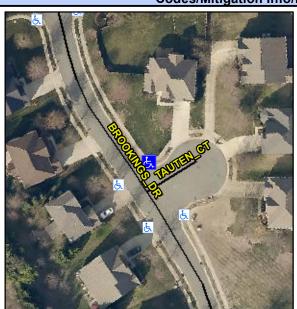

## **Access Compliance Report Public Rights-of-Way** (Curb Ramps)

Intersection ID: 31083 Main Street: BROOKINGS DR **Cross Street: TAUTEN\_CT** Location: Ν **ADA ID: CE89D2AF5055** 

Ramp Type: PerpDiag Initial Pass/Fail: Fail **Overall Compliance: No Severity Score:** 8.75

## Field Measurements/Component Compliance

Street 1 Name Stop Condition-Street 2 Street 2 Name Stop Condition-Street 1 **BROOKINGS DR** None **TAUTEN CT** StopSign Possible Solutions: Remove & Replace Curb Ramp With Two New Directional Ramps or Equivalent. Surveyor Notes: N/A PROW/ADA: R304.5.1