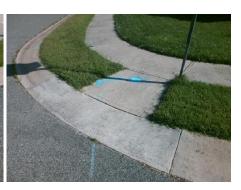

## Field Measurements/Component Compliance

Street 1 Name Stop Condition-Street 2 Street 2 Name Stop Condition-Street 1 **BROOKINGS DR** None **TAUTEN CT** StopSign Possible Solutions: Remove & Replace Curb Ramp With Two New Directional Ramps or Equivalent. Surveyor Notes: N/A PROW/ADA: R304.5.1

Total Cost: 3200.00

| Compliance Description Data |                       | Compliance Description |     | Data                        |       |
|-----------------------------|-----------------------|------------------------|-----|-----------------------------|-------|
| N/A                         | Ramp Length (in)      | 46.0                   | Yes | Ramp Slope (%)              | 7.0   |
| No                          | Ramp Width (in)       | 44.0                   | Yes | Ramp XSlope (%)             | 0.9   |
| N/A                         | Flare Type LT         | N/A                    | N/A | Flare Type RT               | N/A   |
| N/A                         | Flare Slope LT (%)    | N/A                    | N/A | Flare Slope RT (%)          | N/A   |
| N/A                         | Flare Traversable LT? | N/A                    | N/A | Flare Traversable RT?       | N/A   |
| N/A                         | Landing Length (in)   | N/A                    | N/A | DWS Provided?               | N/A   |
| N/A                         | Landing Width (in)    | N/A                    | N/A | DWS Contrast?               | N/A   |
| N/A                         | Landing Slope (%)     | N/A                    | N/A | DWS Length (in)             | N/A   |
| N/A                         | Landing X Slope (%)   | N/A                    | N/A | DWS Full Width?             | N/A   |
| N/A                         | Landing Curb? (Y/N)   | N/A                    | N/A | DWS Offset (in)             | N/A   |
| N/A                         | Shared Landing?       | N/A                    |     |                             |       |
| N/A                         | Gutter Ponding?       | N/A                    | N/A | Gutter Slope (%)            | N/A   |
| N/A                         | Gutter Lip Ht (in)    | N/A                    | N/A | Gutter X Slope (%)          | N/A   |
| N/A                         | Painted X Walk1?      | No                     | N/A | Painted X Walk2?            | No    |
|                             | X Walk 1 Direction    | To SW                  |     | X Walk 2 Direction          | To SE |
| N/A                         | X Walk 1 Width (in)   | N/A                    | N/A | X Walk 2 Width (in)         | N/A   |
|                             | X Walk 1 Slope (%)    | 1.4                    |     | X Walk 2 Slope (%)          | 1.9   |
|                             | X Walk 1 X Slope (%)  | 2.1                    |     | X Walk 2 X Slope (%)        | 0.2   |
| N/A                         | Ramp inside XWalk1?   | N/A                    | N/A | Ramp inside XWalk2?         | N/A   |
|                             | Road Slope (%)        | 0.3                    | N/A | Clear Space?                | N/A   |
|                             | Road X Slope (%)      | 0.4                    | N/A | Clear Space to XWalk (in)   | N/A   |
| N/A                         | Any Obstructions?     | N/A                    | N/A | Storm Grate/Utility Hazard? | N/A   |
|                             | Obstruction Type      |                        | l   | Storm Grate/Utility Type    |       |
|                             |                       | N/A                    |     |                             | N/A   |