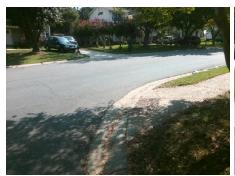

## Field Measurements/Component Compliance

Street 1 Name
Stop Condition-Street 2
Street 2 Name
Stop Condition-Street 1

CEDAR BARK DR None ROSEDOWN DR StopSign Possible Solutions:

Remove & Replace Curb Ramp With Two New Directional Ramps or Equivalent.

Surveyor Notes:

N/A

PROW/ADA:

Not Found, R304.5.1, R304.2.2, R304.5.3

Total Cost: \$ 3200.00

| Field Measurements/Component Compliance |                       |       |                        |                             |       |
|-----------------------------------------|-----------------------|-------|------------------------|-----------------------------|-------|
| Compliance Description                  |                       | Data  | Compliance Description |                             | Data  |
| N/A                                     | Ramp Length (in)      | 47.0  | No                     | Ramp Slope (%)              | 13.3  |
| No                                      | Ramp Width (in)       | 47.5  | No                     | Ramp XSlope (%)             | 6.5   |
| N/A                                     | Flare Type LT         | N/A   | N/A                    | Flare Type RT               | N/A   |
| N/A                                     | Flare Slope LT (%)    | N/A   | N/A                    | Flare Slope RT (%)          | N/A   |
| N/A                                     | Flare Traversable LT? | N/A   | N/A                    | Flare Traversable RT?       | N/A   |
| N/A                                     | Landing Length (in)   | N/A   | N/A                    | DWS Provided?               | N/A   |
| N/A                                     | Landing Width (in)    | N/A   | N/A                    | DWS Contrast?               | N/A   |
| N/A                                     | Landing Slope (%)     | N/A   | N/A                    | DWS Length (in)             | N/A   |
| N/A                                     | Landing X Slope (%)   | N/A   | N/A                    | DWS Full Width?             | N/A   |
| N/A                                     | Landing Curb? (Y/N)   | N/A   | N/A                    | DWS Offset (in)             | N/A   |
| N/A                                     | Shared Landing?       | N/A   |                        |                             |       |
| N/A                                     | Gutter Ponding?       | N/A   | N/A                    | Gutter Slope (%)            | N/A   |
| N/A                                     | Gutter Lip Ht (in)    | N/A   | N/A                    | Gutter X Slope (%)          | N/A   |
| N/A                                     | Painted X Walk1?      | No    | N/A                    | Painted X Walk2?            | No    |
|                                         | X Walk 1 Direction    | To NE |                        | X Walk 2 Direction          | To NW |
| N/A                                     | X Walk 1 Width (in)   | N/A   | N/A                    | X Walk 2 Width (in)         | N/A   |
|                                         | X Walk 1 Slope (%)    | 4.9   |                        | X Walk 2 Slope (%)          | 5.6   |
|                                         | X Walk 1 X Slope (%)  | 7.6   |                        | X Walk 2 X Slope (%)        | 2.1   |
| N/A                                     | Ramp inside XWalk1?   | N/A   | N/A                    | Ramp inside XWalk2?         | N/A   |
|                                         | Road Slope (%)        | 5.8   | N/A                    | Clear Space?                | N/A   |
|                                         | Road X Slope (%)      | 2.9   | N/A                    | Clear Space to XWalk (in)   | N/A   |
| N/A                                     | Any Obstructions?     | N/A   | N/A                    | Storm Grate/Utility Hazard? | N/A   |
|                                         | Obstruction Type      |       | l                      | Storm Grate/Utility Type    |       |
|                                         |                       | N/A   |                        |                             | N/A   |
|                                         |                       |       | Yes                    | Surface Condition? (G/P)    | Good  |