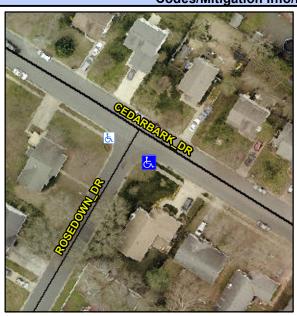

## Access Compliance Report Public Rights-of-Way (Curb Ramps)

Intersection ID: 18809 Main Street: CEDARBARK\_DR Cross Street: ROSEDOWN\_DR Location: SE

ADA ID: CE8CB2B2C229 Ramp Type: PerpDiag Initial Pass/Fail: Fail Overall Compliance: No Severity Score: 46.25