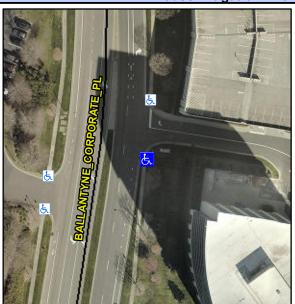

## Access Compliance Report Public Rights-of-Way (Curb Ramps)

Intersection ID: 10020374 Main Street: BALLANTYNE\_CORPORATE\_PCross Street: N/A Location: SE

ADA ID: CE902285C29C Ramp Type: Directional1 Initial Pass/Fail: Fail Overall Compliance: No Severity Score: 21.25

## Field Measurements/Component Compliance

Street 1 Name ENTRANCE
Stop Condition-Street 1 StopSign
Street 2 Name N/A
Stop Condition-Street 2 N/A

Possible Solutions:

Remove & Replace Entire Ramp.

No
Ye
No
No
N/A

Surveyor Notes:

N/A

N/A

PROW/ADA:

R304.5.1, R304.5.3

Total Cost: \$ 1600.00

| Compliance Description |                       | Data  |     | liance Description          | Data |
|------------------------|-----------------------|-------|-----|-----------------------------|------|
| N/A                    | Ramp Length (in)      | 52.0  | N/A | Grade Break?                | N/A  |
| No                     | Ramp Width (in)       | 46.0  | N/A | Grade Break Slope (%)       | 0.0  |
| Yes                    | Ramp Slope (%)        | 3.9   | N/A | Grade Break XSlope (%)      | 0.0  |
| No                     | Ramp XSlope (%)       | 5.3   |     |                             |      |
| N/A                    | Flare Type LT         | N/A   | N/A | Flare Type RT               | N/A  |
| N/A                    | Flare Slope LT (%)    | N/A   | N/A | Flare Slope RT (%)          | 0.0  |
| N/A                    | Flare Traversable LT? | N/A   | N/A | Flare Traversable RT?       | N/A  |
| N/A                    | Landing Length (in)   | 0.0   | N/A | DWS Provided?               | N/A  |
| N/A                    | Landing Width (in)    | 0.0   | N/A | DWS Contrast?               | N/A  |
| N/A                    | Landing Slope (%)     | 0.0   | N/A | DWS Length (in)             | N/A  |
| N/A                    | Landing X Slope (%)   | 0.0   | N/A | DWS Full Width?             | N/A  |
| N/A                    | Landing Curb? (Y/N)   | N/A   | N/A | DWS Offset LT (in)          | N/A  |
| N/A                    | Shared Landing?       | N/A   | N/A | DWS Offset RT (in)          | N/A  |
| N/A                    | Gutter Ponding?       | 0.0   | N/A | Gutter Slope (%)            | N/A  |
| N/A                    | Gutter Lip Ht (in)    | 0.0   | N/A | Gutter X Slope (%)          | N/A  |
| N/A                    | Painted X Walk1?      | No    |     | Road Slope (%)              | 1.7  |
|                        | X Walk 1 Direction    | To NW |     | Road X Slope (%)            | 7.6  |
|                        | X Walk 1 Width (in)   | N/A   |     | Clear Space?                | N/A  |
|                        | X Walk 1 Slope (%)    | 1.7   | N/A | Clear Space to XWalk (in)   | N/A  |
|                        | X Walk 1 X Slope (%)  | 7.6   | N/A | Storm Grate/Utility Hazard? | N/A  |
| N/A                    | Ramp inside XWalk1?   | N/A   |     | Storm Grate/Utility Type    |      |
| N/A                    | Any Obstructions?     | N/A   |     |                             | N/A  |
|                        | Obstruction Type      |       | Yes | Surface Condition? (G/P)    | Good |
|                        |                       | N/A   | N/A | Curb Slope (%)              | 7.0  |
|                        |                       |       |     |                             |      |