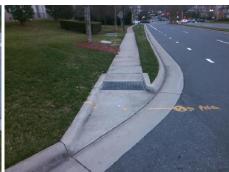

## Access Compliance Report Public Rights-of-Way (Curb Ramps)

Intersection ID: 10020374 Main Street: BALLANTYNE\_CORPORATE\_PCross Street: N/A Location: SE

ADA ID: CE902285C29C Ramp Type: Directional1 Initial Pass/Fail: Fail Overall Compliance: No Severity Score: 21.25

## Field Measurements/Component Compliance

Street 1 Name ENTRANCE
Stop Condition-Street 1 StopSign
Street 2 Name N/A
Stop Condition-Street 2 N/A

Possible Solutions:

Remove & Replace Entire Ramp.

No
Ye
No
No
N/A

Surveyor Notes:

N/A

N/A

PROW/ADA:

R304.5.1, R304.5.3

Total Cost: \$ 1600.00

| Compliance Description |                       | Data  |     | liance Description          | Data |
|------------------------|-----------------------|-------|-----|-----------------------------|------|
| N/A                    | Ramp Length (in)      | 52.0  | N/A | Grade Break?                | N/A  |
| No                     | Ramp Width (in)       | 46.0  | N/A | Grade Break Slope (%)       | 0.0  |
| Yes                    | Ramp Slope (%)        | 3.9   | N/A | Grade Break XSlope (%)      | 0.0  |
| No                     | Ramp XSlope (%)       | 5.3   |     |                             |      |
| N/A                    | Flare Type LT         | N/A   | N/A | Flare Type RT               | N/A  |
| N/A                    | Flare Slope LT (%)    | N/A   | N/A | Flare Slope RT (%)          | 0.0  |
| N/A                    | Flare Traversable LT? | N/A   | N/A | Flare Traversable RT?       | N/A  |
| N/A                    | Landing Length (in)   | 0.0   | N/A | DWS Provided?               | N/A  |
| N/A                    | Landing Width (in)    | 0.0   | N/A | DWS Contrast?               | N/A  |
| N/A                    | Landing Slope (%)     | 0.0   | N/A | DWS Length (in)             | N/A  |
| N/A                    | Landing X Slope (%)   | 0.0   | N/A | DWS Full Width?             | N/A  |
| N/A                    | Landing Curb? (Y/N)   | N/A   | N/A | DWS Offset LT (in)          | N/A  |
| N/A                    | Shared Landing?       | N/A   | N/A | DWS Offset RT (in)          | N/A  |
| N/A                    | Gutter Ponding?       | 0.0   | N/A | Gutter Slope (%)            | N/A  |
| N/A                    | Gutter Lip Ht (in)    | 0.0   | N/A | Gutter X Slope (%)          | N/A  |
| N/A                    | Painted X Walk1?      | No    |     | Road Slope (%)              | 1.7  |
|                        | X Walk 1 Direction    | To NW |     | Road X Slope (%)            | 7.6  |
|                        | X Walk 1 Width (in)   | N/A   |     | Clear Space?                | N/A  |
|                        | X Walk 1 Slope (%)    | 1.7   | N/A | Clear Space to XWalk (in)   | N/A  |
|                        | X Walk 1 X Slope (%)  | 7.6   | N/A | Storm Grate/Utility Hazard? | N/A  |
| N/A                    | Ramp inside XWalk1?   | N/A   |     | Storm Grate/Utility Type    |      |
| N/A                    | Any Obstructions?     | N/A   |     |                             | N/A  |
|                        | Obstruction Type      |       | Yes | Surface Condition? (G/P)    | Good |
|                        |                       | N/A   | N/A | Curb Slope (%)              | 7.0  |
|                        |                       |       |     |                             |      |