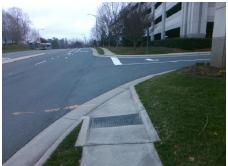

## Access Compliance Report Public Rights-of-Way (Curb Ramps)

Intersection ID: 10020374 Main Street: BALLANTYNE\_CORPORATE\_PCross Street: N/A Location: SE

ADA ID: CE902285C29C Ramp Type: Directional1 Initial Pass/Fail: Fail Overall Compliance: No Severity Score: 21.25

## Field Measurements/Component Compliance

Street 1 Name ENTRANCE
Stop Condition-Street 1 StopSign
Street 2 Name N/A
Stop Condition-Street 2 N/A

Possible Solutions:

Remove & Replace Entire Ramp.

No
Ye
No
No
N/A

Surveyor Notes:

N/A

N/A

PROW/ADA:

R304.5.1, R304.5.3

Total Cost: \$ 1600.00

| Compliance Description |                       | Data  |     | liance Description          | Data |
|------------------------|-----------------------|-------|-----|-----------------------------|------|
| N/A                    | Ramp Length (in)      | 52.0  | N/A | Grade Break?                | N/A  |
| No                     | Ramp Width (in)       | 46.0  | N/A | Grade Break Slope (%)       | 0.0  |
| Yes                    | Ramp Slope (%)        | 3.9   | N/A | Grade Break XSlope (%)      | 0.0  |
| No                     | Ramp XSlope (%)       | 5.3   |     |                             |      |
| N/A                    | Flare Type LT         | N/A   | N/A | Flare Type RT               | N/A  |
| N/A                    | Flare Slope LT (%)    | N/A   | N/A | Flare Slope RT (%)          | 0.0  |
| N/A                    | Flare Traversable LT? | N/A   | N/A | Flare Traversable RT?       | N/A  |
| N/A                    | Landing Length (in)   | 0.0   | N/A | DWS Provided?               | N/A  |
| N/A                    | Landing Width (in)    | 0.0   | N/A | DWS Contrast?               | N/A  |
| N/A                    | Landing Slope (%)     | 0.0   | N/A | DWS Length (in)             | N/A  |
| N/A                    | Landing X Slope (%)   | 0.0   | N/A | DWS Full Width?             | N/A  |
| N/A                    | Landing Curb? (Y/N)   | N/A   | N/A | DWS Offset LT (in)          | N/A  |
| N/A                    | Shared Landing?       | N/A   | N/A | DWS Offset RT (in)          | N/A  |
| N/A                    | Gutter Ponding?       | 0.0   | N/A | Gutter Slope (%)            | N/A  |
| N/A                    | Gutter Lip Ht (in)    | 0.0   | N/A | Gutter X Slope (%)          | N/A  |
| N/A                    | Painted X Walk1?      | No    |     | Road Slope (%)              | 1.7  |
|                        | X Walk 1 Direction    | To NW |     | Road X Slope (%)            | 7.6  |
|                        | X Walk 1 Width (in)   | N/A   |     | Clear Space?                | N/A  |
|                        | X Walk 1 Slope (%)    | 1.7   | N/A | Clear Space to XWalk (in)   | N/A  |
|                        | X Walk 1 X Slope (%)  | 7.6   | N/A | Storm Grate/Utility Hazard? | N/A  |
| N/A                    | Ramp inside XWalk1?   | N/A   |     | Storm Grate/Utility Type    |      |
| N/A                    | Any Obstructions?     | N/A   |     |                             | N/A  |
|                        | Obstruction Type      |       | Yes | Surface Condition? (G/P)    | Good |
|                        |                       | N/A   | N/A | Curb Slope (%)              | 7.0  |
|                        |                       |       |     |                             |      |