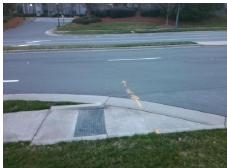

## Access Compliance Report Public Rights-of-Way (Curb Ramps)

Intersection ID: 10020374 Main Street: BALLANTYNE\_CORPORATE\_PCross Street: N/A Location: SE

ADA ID: CE902285C29C Ramp Type: Directional1 Initial Pass/Fail: Fail Overall Compliance: No Severity Score: 21.25

## Field Measurements/Component Compliance

Street 1 Name ENTRANCE
Stop Condition-Street 1 StopSign
Street 2 Name N/A
Stop Condition-Street 2 N/A

Possible Solutions:

Remove & Replace Entire Ramp.

No
Ye
No
No
N/A

Surveyor Notes:

N/A

N/A

PROW/ADA:

R304.5.1, R304.5.3

Total Cost: \$ 1600.00

| Compliance Description |                       | Data  |     | liance Description          | Data |
|------------------------|-----------------------|-------|-----|-----------------------------|------|
| N/A                    | Ramp Length (in)      | 52.0  | N/A | Grade Break?                | N/A  |
| No                     | Ramp Width (in)       | 46.0  | N/A | Grade Break Slope (%)       | 0.0  |
| Yes                    | Ramp Slope (%)        | 3.9   | N/A | Grade Break XSlope (%)      | 0.0  |
| No                     | Ramp XSlope (%)       | 5.3   |     |                             |      |
| N/A                    | Flare Type LT         | N/A   | N/A | Flare Type RT               | N/A  |
| N/A                    | Flare Slope LT (%)    | N/A   | N/A | Flare Slope RT (%)          | 0.0  |
| N/A                    | Flare Traversable LT? | N/A   | N/A | Flare Traversable RT?       | N/A  |
| N/A                    | Landing Length (in)   | 0.0   | N/A | DWS Provided?               | N/A  |
| N/A                    | Landing Width (in)    | 0.0   | N/A | DWS Contrast?               | N/A  |
| N/A                    | Landing Slope (%)     | 0.0   | N/A | DWS Length (in)             | N/A  |
| N/A                    | Landing X Slope (%)   | 0.0   | N/A | DWS Full Width?             | N/A  |
| N/A                    | Landing Curb? (Y/N)   | N/A   | N/A | DWS Offset LT (in)          | N/A  |
| N/A                    | Shared Landing?       | N/A   | N/A | DWS Offset RT (in)          | N/A  |
| N/A                    | Gutter Ponding?       | 0.0   | N/A | Gutter Slope (%)            | N/A  |
| N/A                    | Gutter Lip Ht (in)    | 0.0   | N/A | Gutter X Slope (%)          | N/A  |
| N/A                    | Painted X Walk1?      | No    |     | Road Slope (%)              | 1.7  |
|                        | X Walk 1 Direction    | To NW |     | Road X Slope (%)            | 7.6  |
|                        | X Walk 1 Width (in)   | N/A   |     | Clear Space?                | N/A  |
|                        | X Walk 1 Slope (%)    | 1.7   | N/A | Clear Space to XWalk (in)   | N/A  |
|                        | X Walk 1 X Slope (%)  | 7.6   | N/A | Storm Grate/Utility Hazard? | N/A  |
| N/A                    | Ramp inside XWalk1?   | N/A   |     | Storm Grate/Utility Type    |      |
| N/A                    | Any Obstructions?     | N/A   |     |                             | N/A  |
|                        | Obstruction Type      |       | Yes | Surface Condition? (G/P)    | Good |
|                        |                       | N/A   | N/A | Curb Slope (%)              | 7.0  |
|                        |                       |       |     |                             |      |