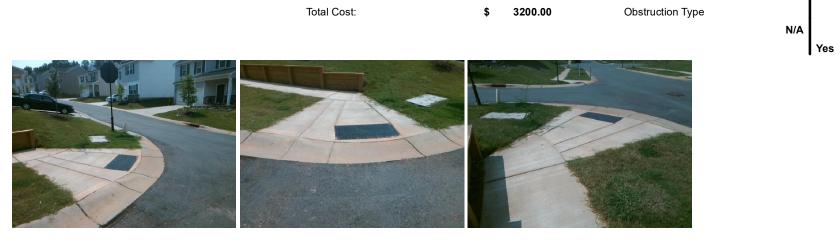

## Access Compliance Report Public Rights-of-Way (Curb Ramps)

| Interpretion ID: 52028                  |                                 |                              |         | Location                                       | SE.                   |      |                             |                             |      |
|-----------------------------------------|---------------------------------|------------------------------|---------|------------------------------------------------|-----------------------|------|-----------------------------|-----------------------------|------|
| Intersection ID: 53928                  | 8 Main Street: PRESTON_KNOLL_LN |                              | Cross   | Cross Street: PINYON_PINE_LN                   |                       |      |                             | Location:                   | SE   |
| ADA ID: CE93C4947EFB                    | C4947EFB Ramp Type: PerpDiag    |                              |         | Initial Pass/Fail: Fail Overall Compliance: No |                       |      |                             | o Severity Score:           | 8.75 |
| Codes/Mitigation Info/Possible Solution |                                 |                              |         | Field Measurements/Component Compliance        |                       |      |                             |                             |      |
|                                         |                                 | Possible Solutions:          |         | Compliance Description                         |                       |      | Data Compliance Description |                             |      |
|                                         |                                 | Remove & Replace Curb Ramp \ | Nith    | N/A                                            | Ramp Length (in)      | 93.5 | Yes                         | Ramp Slope (%)              | 7.2  |
|                                         |                                 | Two New Directional Ramps or |         | No                                             | Ramp Width (in)       | 36.0 | Yes                         | Ramp XSlope (%)             | 0.0  |
|                                         |                                 | Equivalent.                  |         | N/A                                            | Flare Type LT         | N/A  | N/A                         | Flare Type RT               | N/A  |
|                                         | THE LAD                         |                              |         | N/A                                            | Flare Slope LT (%)    | N/A  | N/A                         | Flare Slope RT (%)          | N/A  |
| A A A A A A A A A A A A A A A A A A A   | AND ST E                        |                              |         | N/A                                            | Flare Traversable LT? | N/A  | N/A                         | Flare Traversable RT?       | N/A  |
| E FUNC                                  |                                 |                              |         | N/A                                            | Landing Length (in)   | N/A  | N/A                         | DWS Provided?               | N/A  |
|                                         |                                 | Surveyor Notes:              |         | N/A                                            | Landing Width (in)    | N/A  | N/A                         | DWS Contrast?               | N/A  |
| 6 Et                                    |                                 | N/A                          |         | N/A                                            | Landing Slope (%)     | N/A  | N/A                         | DWS Length (in)             | N/A  |
|                                         | 1200                            |                              |         | N/A                                            | Landing X Slope (%)   | N/A  | N/A                         | DWS Full Width?             | N/A  |
| PROW/ADA:                               |                                 |                              |         | N/A                                            | Landing Curb? (Y/N)   | N/A  | N/A                         | DWS Offset (in)             | N/A  |
|                                         |                                 |                              |         | N/A                                            | Shared Landing?       | N/A  |                             |                             |      |
|                                         |                                 |                              |         | N/A                                            | Gutter Ponding?       | N/A  | N/A                         | Gutter Slope (%)            | N/A  |
|                                         | Not Found, R304.5.1             |                              | N/A     | Gutter Lip Ht (in)                             | N/A                   | N/A  | Gutter X Slope (%)          | N/A                         |      |
|                                         |                                 |                              |         | N/A                                            | Painted X Walk1?      | No   | N/A                         | Painted X Walk2?            | No   |
|                                         |                                 |                              |         |                                                | X Walk 1 Direction    | To N |                             | X Walk 2 Direction          | To W |
|                                         |                                 |                              |         | N/A                                            | X Walk 1 Width (in)   | N/A  | N/A                         | X Walk 2 Width (in)         | N/A  |
| Street 1 Name                           | PINYON PINE LN                  |                              |         |                                                | X Walk 1 Slope (%)    | 3.6  |                             | X Walk 2 Slope (%)          | 8.6  |
| Stop Condition-Street 2                 | None                            |                              |         |                                                | X Walk 1 X Slope (%)  | 3.6  |                             | X Walk 2 X Slope (%)        | 4.5  |
| Street 2 Name PRI                       | ESTON KNOLL LN                  |                              |         | N/A                                            | Ramp inside XWalk1?   | N/A  | N/A                         | Ramp inside XWalk2?         | N/A  |
| Stop Condition-Street 1                 | StopSign                        |                              |         |                                                | Road Slope (%)        | 1.4  | N/A                         | Clear Space?                | N/A  |
|                                         |                                 |                              |         |                                                | Road X Slope (%)      | 12.1 | N/A                         | Clear Space to XWalk (in)   | N/A  |
|                                         |                                 |                              |         | N/A                                            | Any Obstructions?     | N/A  | N/A                         | Storm Grate/Utility Hazard? | N/A  |
|                                         |                                 | Total Cost: \$               | 3200.00 |                                                | Obstruction Type      |      |                             | Storm Grate/Utility Type    |      |
|                                         |                                 |                              |         |                                                |                       | N/A  |                             |                             | N/A  |