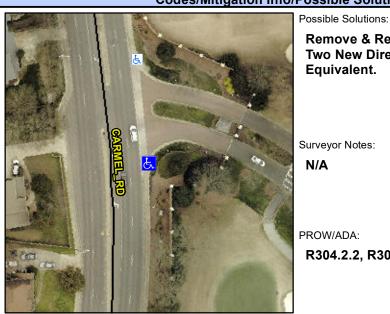

## **Access Compliance Report Public Rights-of-Way** (Curb Ramps)

Intersection ID: 10022617 Main Street: CARMEL RD **Cross Street: N/A** Location: SE ADA ID: CE968969744B Ramp Type: PerpDiag Initial Pass/Fail: Fail **Overall Compliance: No** Severity Score: 13.75

**Codes/Mitigation Info/Possible Solution** 

**ENTRANCE** 

**CARMEL RD** 

StopSign

None

Street 1 Name Stop Condition-Street 2 Street 2 Name Stop Condition-Street 1

Two New Directional Ramps or Equivalent. Surveyor Notes:

Remove & Replace Curb Ramp With

N/A

PROW/ADA:

Total Cost:

R304.2.2, R304.5.3

3200.00

| Field Measurements/Component Compliance |                       |      |        |       |                         |      |
|-----------------------------------------|-----------------------|------|--------|-------|-------------------------|------|
| Compli                                  | ance Description      | Data | Compli | iance | Description             | Data |
| N/A                                     | Ramp Length (in)      | 60.0 | No     | Ramp  | Slope (%)               | 8.6  |
| Yes                                     | Ramp Width (in)       | 48.0 | No     | Ramp  | XSlope (%)              | 2.9  |
| N/A                                     | Flare Type LT         | N/A  | N/A    | Flare | Type RT                 | N/A  |
| N/A                                     | Flare Slope LT (%)    | N/A  | N/A    | Flare | Slope RT (%)            | N/A  |
| N/A                                     | Flare Traversable LT? | N/A  | N/A    | Flare | Traversable RT?         | N/A  |
| N/A                                     | Landing Length (in)   | N/A  | N/A    | DWS   | Provided?               | N/A  |
| N/A                                     | Landing Width (in)    | N/A  | N/A    | DWS   | Contrast?               | N/A  |
| N/A                                     | Landing Slope (%)     | N/A  | N/A    | DWS   | Length (in)             | N/A  |
| N/A                                     | Landing X Slope (%)   | N/A  | N/A    | DWS   | Full Width?             | N/A  |
| N/A                                     | Landing Curb? (Y/N)   | N/A  | N/A    | DWS   | Offset (in)             | N/A  |
| N/A                                     | Shared Landing?       | N/A  |        |       |                         |      |
| N/A                                     | Gutter Ponding?       | N/A  | N/A    | Gutte | r Slope (%)             | N/A  |
| N/A                                     | Gutter Lip Ht (in)    | N/A  | N/A    | Gutte | r X Slope (%)           | N/A  |
| N/A                                     | Painted X Walk1?      | No   | N/A    | Paint | ed X Walk2?             | No   |
|                                         | X Walk 1 Direction    | To N |        | X Wa  | lk 2 Direction          | To W |
| N/A                                     | X Walk 1 Width (in)   | N/A  | N/A    | X Wa  | lk 2 Width (in)         | N/A  |
|                                         | X Walk 1 Slope (%)    | 2.2  |        | X Wa  | lk 2 Slope (%)          | 8.9  |
|                                         | X Walk 1 X Slope (%)  | 2.3  |        | X Wa  | lk 2 X Slope (%)        | 0.6  |
| N/A                                     | Ramp inside XWalk1?   | N/A  | N/A    | Ramp  | inside XWalk2?          | N/A  |
|                                         | Road Slope (%)        | 1.8  | N/A    | Clear | Space?                  | N/A  |
|                                         | Road X Slope (%)      | 2.0  | N/A    | Clear | Space to XWalk (in)     | N/A  |
| N/A                                     | Any Obstructions?     | N/A  | N/A    | Storn | n Grate/Utility Hazard? | N/A  |
|                                         | Obstruction Type      |      |        | Storn | n Grate/Utility Type    |      |
|                                         |                       | N/A  |        |       |                         | N/A  |
|                                         |                       |      | Yes    | Surfa | ce Condition? (G/P)     | Good |