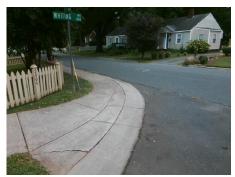

## Access Compliance Report Public Rights-of-Way (Curb Ramps)

Intersection ID: 10855Main Street: WHITING\_AVCross Street: HOLT\_STLocation:NADA ID: CE9B3A979A05Ramp Type: BlendTrans1Initial Pass/Fail: FailOverall Compliance: NoSeverity Score:10

## Field Measurements/Component Compliance

Street 1 Name
WHITING AV
Stop Condition-Street 1
StopSign
Street 2 Name
N/A
Stop Condition-Street 2
N/A

Possible Solutions:

Remove & Replace Curb Ramp With Two New Directional Ramps or Equivalent.

Surveyor Notes:

N/A

PROW/ADA:

Not Found, R304.5.1, R304.5.3

Total Cost: \$ 3200.00

| Compliance Description Date |                       | Data  | Comp | oliance Description         | Data |
|-----------------------------|-----------------------|-------|------|-----------------------------|------|
| N/A                         | Ramp Length (in)      | 18.0  | Yes  | BlendTrans Slope (%)        | 3.3  |
| No                          | Ramp Width (in)       | 46.0  | No   | BlendTrans XSlope (%)       | 2.1  |
| N/A                         | Flare Type LT         | N/A   | N/A  | Flare Type RT               | N/A  |
| N/A                         | Flare Slope LT (%)    | N/A   | N/A  | Flare Slope RT (%)          | N/A  |
| N/A                         | Flare Traversable LT? | N/A   | N/A  | Flare Traversable RT?       | N/A  |
| N/A                         | Landing Length (in)   | N/A   | N/A  | DWS Provided?               | N/A  |
| N/A                         | Landing Width (in)    | N/A   | N/A  | DWS Contrast?               | N/A  |
| N/A                         | Landing Slope (%)     | N/A   | N/A  | DWS Length (in)             | N/A  |
| N/A                         | Landing X Slope (%)   | N/A   | N/A  | DWS Full Width?             | N/A  |
| N/A                         | Landing Curb? (Y/N)   | N/A   | N/A  | DWS Offset (in)             | N/A  |
| N/A                         | Shared Landing?       | N/A   |      |                             |      |
| N/A                         | Gutter Ponding?       | N/A   | N/A  | Gutter Slope (%)            | N/A  |
| N/A                         | Gutter Lip Ht (in)    | N/A   | N/A  | Gutter X Slope (%)          | N/A  |
| N/A                         | Painted X Walk1?      | No    | N/A  | Painted X Walk2?            | N/A  |
|                             | X Walk 1 Direction    | To SW |      | X Walk 2 Direction          | N/A  |
|                             | X Walk 1 Width (in)   | N/A   |      | X Walk 2 Width (in)         | N/A  |
|                             | X Walk 1 Slope (%)    | 3.5   |      | X Walk 2 Slope (%)          | N/A  |
|                             | X Walk 1 X Slope (%)  | 0.1   |      | X Walk 2 X Slope (%)        | N/A  |
| N/A                         | Ramp inside XWalk1?   | N/A   | N/A  | Ramp inside XWalk2?         | N/A  |
|                             | Road Slope (%)        | 0.1   |      | Clear Space?                | N/A  |
|                             | Road X Slope (%)      | 3.5   | N/A  | Clear Space to XWalk (in)   | N/A  |
| N/A                         | Any Obstructions?     | N/A   | N/A  | Storm Grate/Utility Hazard? | N/A  |
|                             | Obstruction Type      |       |      | Storm Grate/Utility Type    |      |
|                             |                       | N/A   | l    |                             | N/A  |
|                             |                       |       | Yes  | Surface Condition? (G/P)    | Good |
| ALC: N                      |                       |       | No   | Curb Slope (%)              | 7.3  |
|                             |                       |       |      |                             |      |