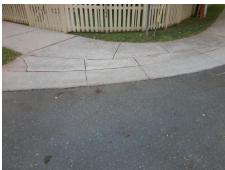

## Access Compliance Report Public Rights-of-Way (Curb Ramps)

Intersection ID: 10855Main Street: WHITING\_AVCross Street: HOLT\_STLocation:NADA ID: CE9B3A979A05Ramp Type: BlendTrans1Initial Pass/Fail: FailOverall Compliance: NoSeverity Score:10

## Field Measurements/Component Compliance

Street 1 Name
WHITING AV
Stop Condition-Street 1
StopSign
Street 2 Name
N/A
Stop Condition-Street 2
N/A

Possible Solutions:

Remove & Replace Curb Ramp With Two New Directional Ramps or Equivalent.

Surveyor Notes:

N/A

PROW/ADA:

Not Found, R304.5.1, R304.5.3

Total Cost: \$ 3200.00

| Compliance Description Date |                       | Data  | Comp | oliance Description         | Data |
|-----------------------------|-----------------------|-------|------|-----------------------------|------|
| N/A                         | Ramp Length (in)      | 18.0  | Yes  | BlendTrans Slope (%)        | 3.3  |
| No                          | Ramp Width (in)       | 46.0  | No   | BlendTrans XSlope (%)       | 2.1  |
| N/A                         | Flare Type LT         | N/A   | N/A  | Flare Type RT               | N/A  |
| N/A                         | Flare Slope LT (%)    | N/A   | N/A  | Flare Slope RT (%)          | N/A  |
| N/A                         | Flare Traversable LT? | N/A   | N/A  | Flare Traversable RT?       | N/A  |
| N/A                         | Landing Length (in)   | N/A   | N/A  | DWS Provided?               | N/A  |
| N/A                         | Landing Width (in)    | N/A   | N/A  | DWS Contrast?               | N/A  |
| N/A                         | Landing Slope (%)     | N/A   | N/A  | DWS Length (in)             | N/A  |
| N/A                         | Landing X Slope (%)   | N/A   | N/A  | DWS Full Width?             | N/A  |
| N/A                         | Landing Curb? (Y/N)   | N/A   | N/A  | DWS Offset (in)             | N/A  |
| N/A                         | Shared Landing?       | N/A   |      |                             |      |
| N/A                         | Gutter Ponding?       | N/A   | N/A  | Gutter Slope (%)            | N/A  |
| N/A                         | Gutter Lip Ht (in)    | N/A   | N/A  | Gutter X Slope (%)          | N/A  |
| N/A                         | Painted X Walk1?      | No    | N/A  | Painted X Walk2?            | N/A  |
|                             | X Walk 1 Direction    | To SW |      | X Walk 2 Direction          | N/A  |
|                             | X Walk 1 Width (in)   | N/A   |      | X Walk 2 Width (in)         | N/A  |
|                             | X Walk 1 Slope (%)    | 3.5   |      | X Walk 2 Slope (%)          | N/A  |
|                             | X Walk 1 X Slope (%)  | 0.1   |      | X Walk 2 X Slope (%)        | N/A  |
| N/A                         | Ramp inside XWalk1?   | N/A   | N/A  | Ramp inside XWalk2?         | N/A  |
|                             | Road Slope (%)        | 0.1   |      | Clear Space?                | N/A  |
|                             | Road X Slope (%)      | 3.5   | N/A  | Clear Space to XWalk (in)   | N/A  |
| N/A                         | Any Obstructions?     | N/A   | N/A  | Storm Grate/Utility Hazard? | N/A  |
|                             | Obstruction Type      |       |      | Storm Grate/Utility Type    |      |
|                             |                       | N/A   | l    |                             | N/A  |
|                             |                       |       | Yes  | Surface Condition? (G/P)    | Good |
| ALC: N                      |                       |       | No   | Curb Slope (%)              | 7.3  |
|                             |                       |       |      |                             |      |