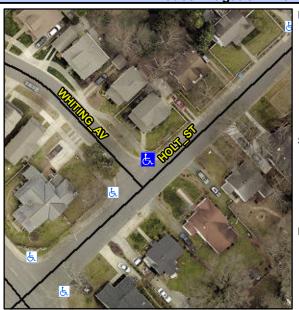

## Access Compliance Report Public Rights-of-Way (Curb Ramps)

Intersection ID: 10855Main Street: WHITING\_AVCross Street: HOLT\_STLocation:NADA ID: CE9B3A979A05Ramp Type: BlendTrans1Initial Pass/Fail: FailOverall Compliance: NoSeverity Score:10

## Field Measurements/Component Compliance

Street 1 Name
WHITING AV
Stop Condition-Street 1
StopSign
Street 2 Name
N/A
Stop Condition-Street 2
N/A

Possible Solutions:

Remove & Replace Curb Ramp With Two New Directional Ramps or Equivalent.