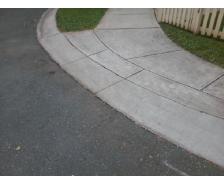

## Access Compliance Report Public Rights-of-Way (Curb Ramps)

Intersection ID: 10855Main Street: WHITING\_AVCross Street: HOLT\_STLocation:NADA ID: CE9B3A979A05Ramp Type: BlendTrans1Initial Pass/Fail: FailOverall Compliance: NoSeverity Score:10

## Field Measurements/Component Compliance

Street 1 Name
WHITING AV
Stop Condition-Street 1
StopSign
Street 2 Name
N/A
Stop Condition-Street 2
N/A

Possible Solutions:

Remove & Replace Curb Ramp With Two New Directional Ramps or Equivalent.

Surveyor Notes:

N/A

PROW/ADA:

Not Found, R304.5.1, R304.5.3

Total Cost: \$ 3200.00

| Compliance Description Date |                       | Data  | Comp | oliance Description         | Data |
|-----------------------------|-----------------------|-------|------|-----------------------------|------|
| N/A                         | Ramp Length (in)      | 18.0  | Yes  | BlendTrans Slope (%)        | 3.3  |
| No                          | Ramp Width (in)       | 46.0  | No   | BlendTrans XSlope (%)       | 2.1  |
| N/A                         | Flare Type LT         | N/A   | N/A  | Flare Type RT               | N/A  |
| N/A                         | Flare Slope LT (%)    | N/A   | N/A  | Flare Slope RT (%)          | N/A  |
| N/A                         | Flare Traversable LT? | N/A   | N/A  | Flare Traversable RT?       | N/A  |
| N/A                         | Landing Length (in)   | N/A   | N/A  | DWS Provided?               | N/A  |
| N/A                         | Landing Width (in)    | N/A   | N/A  | DWS Contrast?               | N/A  |
| N/A                         | Landing Slope (%)     | N/A   | N/A  | DWS Length (in)             | N/A  |
| N/A                         | Landing X Slope (%)   | N/A   | N/A  | DWS Full Width?             | N/A  |
| N/A                         | Landing Curb? (Y/N)   | N/A   | N/A  | DWS Offset (in)             | N/A  |
| N/A                         | Shared Landing?       | N/A   |      |                             |      |
| N/A                         | Gutter Ponding?       | N/A   | N/A  | Gutter Slope (%)            | N/A  |
| N/A                         | Gutter Lip Ht (in)    | N/A   | N/A  | Gutter X Slope (%)          | N/A  |
| N/A                         | Painted X Walk1?      | No    | N/A  | Painted X Walk2?            | N/A  |
|                             | X Walk 1 Direction    | To SW |      | X Walk 2 Direction          | N/A  |
|                             | X Walk 1 Width (in)   | N/A   |      | X Walk 2 Width (in)         | N/A  |
|                             | X Walk 1 Slope (%)    | 3.5   |      | X Walk 2 Slope (%)          | N/A  |
|                             | X Walk 1 X Slope (%)  | 0.1   |      | X Walk 2 X Slope (%)        | N/A  |
| N/A                         | Ramp inside XWalk1?   | N/A   | N/A  | Ramp inside XWalk2?         | N/A  |
|                             | Road Slope (%)        | 0.1   |      | Clear Space?                | N/A  |
|                             | Road X Slope (%)      | 3.5   | N/A  | Clear Space to XWalk (in)   | N/A  |
| N/A                         | Any Obstructions?     | N/A   | N/A  | Storm Grate/Utility Hazard? | N/A  |
|                             | Obstruction Type      |       |      | Storm Grate/Utility Type    |      |
|                             |                       | N/A   | l    |                             | N/A  |
|                             |                       |       | Yes  | Surface Condition? (G/P)    | Good |
| ALC: N                      |                       |       | No   | Curb Slope (%)              | 7.3  |
|                             |                       |       |      |                             |      |