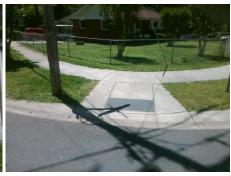

## **Access Compliance Report Public Rights-of-Way** (Curb Ramps)

Data

N/A

Good

Surface Condition? (G/P)

Intersection ID: 13889 Main Street: DENVIEW LN Cross Street: KENHILL DR Location: SW ADA ID: CE9BC0A1675D Ramp Type: PerpDiag Initial Pass/Fail: Fail **Overall Compliance: No** Severity Score: 21.25

## Field Measurements/Component Compliance

Data Compliance Description

Stop Condition-Street 2 Street 2 Name Stop Condition-Street 1 **KENHILL DR** None **DENVIEW LN**  Remove & Replace Curb Ramp With Two New Directional Ramps or Equivalent.