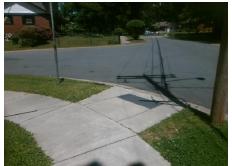

## **Access Compliance Report Public Rights-of-Way** (Curb Ramps)

Data

N/A

Good

Surface Condition? (G/P)

Intersection ID: 13889 Main Street: DENVIEW LN Cross Street: KENHILL DR Location: SW ADA ID: CE9BC0A1675D Ramp Type: PerpDiag Initial Pass/Fail: Fail **Overall Compliance: No** Severity Score: 21.25

## Field Measurements/Component Compliance

Data Compliance Description

Stop Condition-Street 2 Street 2 Name Stop Condition-Street 1 **KENHILL DR** None **DENVIEW LN**  Remove & Replace Curb Ramp With Two New Directional Ramps or Equivalent.