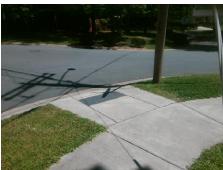

## **Access Compliance Report Public Rights-of-Way** (Curb Ramps)

Data

N/A

Good

Surface Condition? (G/P)

Intersection ID: 13889 Main Street: DENVIEW LN Cross Street: KENHILL DR Location: SW ADA ID: CE9BC0A1675D Ramp Type: PerpDiag Initial Pass/Fail: Fail **Overall Compliance: No** Severity Score: 21.25

## Field Measurements/Component Compliance

Data Compliance Description

Stop Condition-Street 2 Street 2 Name Stop Condition-Street 1 **KENHILL DR** None **DENVIEW LN**  Remove & Replace Curb Ramp With Two New Directional Ramps or Equivalent.