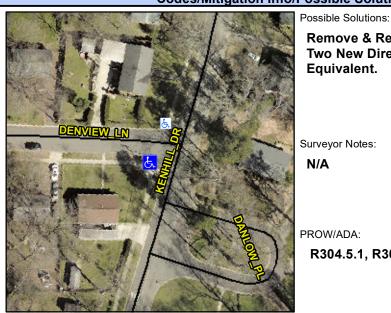

## **Access Compliance Report Public Rights-of-Way** (Curb Ramps)

Data

N/A

Good

Surface Condition? (G/P)

Intersection ID: 13889 Main Street: DENVIEW LN Cross Street: KENHILL DR Location: SW ADA ID: CE9BC0A1675D Ramp Type: PerpDiag Initial Pass/Fail: Fail **Overall Compliance: No** Severity Score: 21.25

## Field Measurements/Component Compliance

Data Compliance Description

Stop Condition-Street 2 Street 2 Name Stop Condition-Street 1 **KENHILL DR** None **DENVIEW LN**  Remove & Replace Curb Ramp With Two New Directional Ramps or Equivalent.