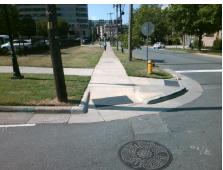

## Field Measurements/Component Compliance

|          | 6 8 | STILL OF            |          |   |
|----------|-----|---------------------|----------|---|
|          | 6.5 | ુ <mark>દ</mark> ્ય |          | 1 |
|          | No. |                     | <u>Ł</u> |   |
|          |     |                     |          |   |
|          |     | X                   | 11       |   |
| The same |     | Time:               |          |   |

Total Cost: 1850.00

| Field Measurements/Component Compliance |                                    |       |      |                             |      |  |  |  |
|-----------------------------------------|------------------------------------|-------|------|-----------------------------|------|--|--|--|
| Com                                     | oliance Description                | Data  | Comp | liance Description          | Data |  |  |  |
| N/A                                     | Ramp Length (in)                   | 55.0  | No   | Ramp Slope (%)              | 9.5  |  |  |  |
| Yes                                     | Ramp Width (in)                    | 60.0  | No   | Ramp XSlope (%)             | 5.7  |  |  |  |
| N/A                                     | Flare Type LT                      | N/A   | N/A  | Flare Type RT               | N/A  |  |  |  |
| N/A                                     | Flare Slope LT (%)                 | N/A   | N/A  | Flare Slope RT (%)          | N/A  |  |  |  |
| N/A                                     | Flare Traversable LT?              | N/A   | N/A  | Flare Traversable RT?       | N/A  |  |  |  |
| N/A                                     | Landing Length (in)                | N/A   | N/A  | DWS Provided?               | N/A  |  |  |  |
| N/A                                     | Landing Width (in)                 | N/A   | N/A  | DWS Contrast?               | N/A  |  |  |  |
| N/A                                     | Landing Slope (%)                  | N/A   | N/A  | DWS Length (in)             | N/A  |  |  |  |
| N/A                                     | Landing X Slope (%)                | N/A   | N/A  | DWS Full Width?             | N/A  |  |  |  |
| N/A                                     | Landing Curb? (Y/N)                | N/A   | N/A  | DWS Offset (in)             | N/A  |  |  |  |
| N/A                                     | Shared Landing?                    | N/A   |      |                             |      |  |  |  |
| N/A                                     | Gutter Ponding?                    | N/A   | N/A  | Gutter Slope (%)            | N/A  |  |  |  |
| N/A                                     | Gutter Lip Ht (in)                 | N/A   | N/A  | Gutter X Slope (%)          | N/A  |  |  |  |
| N/A                                     | Painted X Walk1?                   | No    | N/A  | Painted X Walk2?            | N/A  |  |  |  |
|                                         | X Walk 1 Direction                 | To NE |      | X Walk 2 Direction          | N/A  |  |  |  |
| N/A                                     | X Walk 1 Width (in)                | N/A   | N/A  | X Walk 2 Width (in)         | N/A  |  |  |  |
|                                         | X Walk 1 Slope (%)                 | 4.9   |      | X Walk 2 Slope (%)          | N/A  |  |  |  |
|                                         | X Walk 1 X Slope (%)               | 2.6   |      | X Walk 2 X Slope (%)        | N/A  |  |  |  |
| N/A                                     | Ramp inside XWalk1?                | N/A   | N/A  | Ramp inside XWalk2?         | N/A  |  |  |  |
|                                         | Road Slope (%)                     | N/A   | N/A  | Clear Space?                | N/A  |  |  |  |
|                                         | Road X Slope (%)                   | N/A   | N/A  | Clear Space to XWalk (in)   | N/A  |  |  |  |
| N/A                                     | Any Obstructions?                  | N/A   | N/A  | Storm Grate/Utility Hazard? | N/A  |  |  |  |
|                                         | Obstruction Type                   |       | l    | Storm Grate/Utility Type    |      |  |  |  |
|                                         |                                    | N/A   |      |                             | N/A  |  |  |  |
|                                         |                                    |       | Yes  | Surface Condition? (G/P)    | Good |  |  |  |
| 141/ II                                 | AND DESCRIPTION OF THE PROPERTY OF |       |      |                             |      |  |  |  |