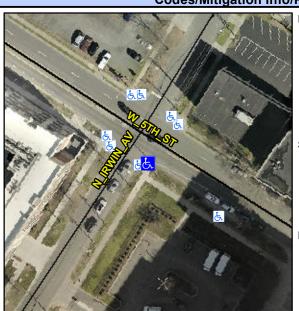

## **Access Compliance Report Public Rights-of-Way** (Curb Ramps)

Intersection ID: 11256 Main Street: 5TH\_ST Cross Street: IRWIN\_RD Location: S

ADA ID: CEA089F67912 Ramp Type: Perp Initial Pass/Fail: Fail **Overall Compliance: No Severity Score:** 25

| Street 1 Name           | 5TH ST |
|-------------------------|--------|
| Stop Condition-Street 2 | None   |
| Street 2 Name           | N/A    |
| Stop Condition-Street 1 | N/A    |

Possible Solutions: Remove & Replace Entire Ramp. Surveyor Notes: N/A PROW/ADA: R304.2.2, R304.5.3