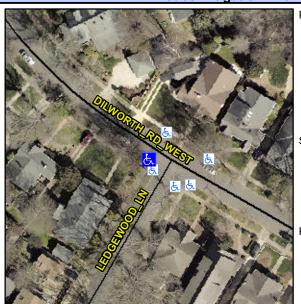

## **Access Compliance Report Public Rights-of-Way** (Curb Ramps)

Intersection ID: 15353 Main Street: DILWORTH RD WEST **Cross Street: LEDGEWOOD LN** Location: W ADA ID: CEA2D63A115F Ramp Type: Perp Initial Pass/Fail: Fail **Overall Compliance: No Severity Score:** 10