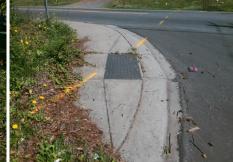

Storm Grate/Utility Hazard?

Storm Grate/Utility Type

Surface Condition? (G/P)

Curb Slope (%)

| Intersection ID: 7354                   | Main Street: KIKER_CR                                 |                   |                    | Cro     | ss Street:                                 | MOORES_C                              | Location:         | SW                          |                           |      |
|-----------------------------------------|-------------------------------------------------------|-------------------|--------------------|---------|--------------------------------------------|---------------------------------------|-------------------|-----------------------------|---------------------------|------|
| ADA ID: CEA57721E15A                    | Ramp Type: Combination1                               |                   |                    | Initi   | Initial Pass/Fail: Fail Overall Compliance |                                       |                   |                             | o Severity Score:         | 25   |
| Codes/Mitigation Info/Possible Solution |                                                       |                   |                    |         | Field Measurements/Component Compliance    |                                       |                   |                             |                           |      |
|                                         | Martin S.                                             | Possible Solution |                    |         | Compliance Description                     |                                       |                   | Data Compliance Description |                           |      |
|                                         | THE X                                                 | Remove & F        | Replace Entire Ran | np.     | N/A                                        | Ramp Length L                         |                   | N/A                         | Ramp Length RT (in)       | 55.0 |
|                                         | 122                                                   |                   |                    |         | N/A                                        | Ramp Width LT                         |                   | Yes                         | Ramp Width RT (in)        | 58.0 |
|                                         | 8                                                     |                   |                    |         | N/A                                        | Ramp Slope LT                         | 「(%) N/A          | No                          | Ramp Slope RT (%)         | 9.9  |
| 17 A Martine                            | 12 - 22                                               |                   |                    |         | N/A                                        | Ramp XSlope L                         | LT (%) N/A        | No                          | Ramp XSlope RT (%)        | 4.5  |
|                                         | Contractor                                            |                   |                    |         | N/A                                        | Ramp Length (i                        | in) <b>58.0</b>   | Yes                         | Ramp Slope (%)            | 2.5  |
| ANDEL RD                                | and the second                                        |                   |                    |         | No                                         | Ramp Width (in                        | n) <b>44.5</b>    | No                          | Ramp XSlope (%)           | 5.3  |
| MOORES GHAPEL RD                        | A LAND AND A LAND AND AND AND AND AND AND AND AND AND | Surveyor Notes:   |                    |         | N/A                                        | Flare Type LT                         | N/A               | N/A                         | Flare Type RT             | N/A  |
| B. B.                                   | Par ar                                                | RP < 5%           |                    |         | N/A                                        | Flare Slope LT                        | (%) N/A           | N/A                         | Flare Slope RT (%)        | N/A  |
|                                         | A CONT                                                |                   |                    |         | N/A                                        | Flare Traversat                       |                   | N/A                         | Flare Traversable RT?     | N/A  |
| 5                                       | States and a state of the                             |                   |                    |         | N/A                                        | Landing Length                        | n (in) <b>N/A</b> | N/A                         | DWS Provided?             | N/A  |
|                                         |                                                       |                   |                    |         | N/A                                        | Landing Width                         | (in) <b>N/A</b>   | N/A                         | DWS Contrast?             | N/A  |
|                                         | -                                                     | PROW/ADA:         |                    |         | N/A                                        | Landing Slope                         | (%) N/A           | N/A                         | DWS Length (in)           | N/A  |
|                                         |                                                       | Not Found.        | R304.5.1, R304.5.3 | 3.      | N/A                                        | Landing X Slop                        | e (%) N/A         | N/A                         | DWS Full Width?           | N/A  |
|                                         |                                                       | R304.3.2          |                    | σ,      | N/A                                        | Landing Curb?                         |                   | N/A                         | DWS Offset (in)           | N/A  |
|                                         |                                                       |                   |                    |         | N/A                                        | Shared Landing                        |                   |                             |                           |      |
|                                         | - 24                                                  |                   |                    |         | N/A                                        | Gutter Ponding                        | -                 | N/A                         | Gutter Slope (%)          | N/A  |
| Street 1 Name                           | StopSign                                              | •                 |                    |         | N/A                                        | Gutter Lip Ht (in                     | n) <b>N/A</b>     | N/A                         | Gutter X Slope (%)        | N/A  |
| Stop Condition-Street 1                 | KIKER CR                                              |                   |                    |         | N/A                                        | Painted X Walk                        | ·                 | N/A                         | Painted X Walk2?          | N/A  |
| Street 2 Name                           | N/A                                                   |                   |                    |         |                                            | X Walk 1 Direct                       | tion To E         |                             | X Walk 2 Direction        | N/A  |
| Stop Condition-Street 2                 | N/A                                                   |                   |                    |         |                                            | X Walk 1 Width                        | n (in) <b>N/A</b> |                             | X Walk 2 Width (in)       | N/A  |
|                                         |                                                       |                   |                    |         |                                            | X Walk 1 Slope                        |                   |                             | X Walk 2 Slope (%)        | N/A  |
|                                         |                                                       |                   |                    |         |                                            | X Walk 1 X Slo                        | . ,               |                             | X Walk 2 X Slope (%)      | N/A  |
|                                         |                                                       | Total Cost:       | \$                 | 1800.00 | N/A                                        | Ramp inside X\                        | ,                 | N/A                         | Ramp inside XWalk2?       | N/A  |
|                                         |                                                       | -                 | ·                  |         | -                                          | Road Slope (%                         |                   |                             | Clear Space?              | N/A  |
|                                         |                                                       |                   |                    |         |                                            | Road X Slope (                        |                   | N/A                         | Clear Space to XWalk (in) | N/A  |
|                                         |                                                       |                   | A CONTRACTOR       | 1.0     |                                            | i i i i i i i i i i i i i i i i i i i |                   | N/A                         | Any Obstruction?          | N/A  |
|                                         |                                                       |                   |                    | 1. Com  |                                            |                                       |                   |                             | Obstruction Type          |      |