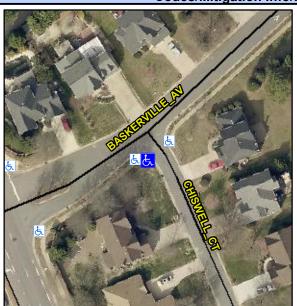

## **Access Compliance Report Public Rights-of-Way** (Curb Ramps)

Intersection ID: 3160 Main Street: BASKERVILLE\_AV **Cross Street: CHISWELL CT** Location: SW ADA ID: CEB1E1BCC781 Ramp Type: Perp Initial Pass/Fail: Fail **Overall Compliance: No Severity Score:** 1.25