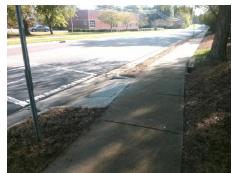

## Field Measurements/Component Compliance

**SMITHFIELD CHURCH RD** Street 1 Name Stop Condition-Street 2 None Street 2 Name N/A Stop Condition-Street 1 N/A

| ossible Solutions:            | Compl | iance  | Description      |
|-------------------------------|-------|--------|------------------|
| Remove & Replace Entire Ramp. | N/A   | Ram    | p Length (in)    |
|                               | Yes   | Ram    | p Width (in)     |
|                               | N/A   | Flare  | Type LT          |
|                               | N/A   | Flare  | Slope LT (%)     |
|                               | N/A   | Flare  | Traversable L    |
|                               | N/A   | Land   | ing Length (in)  |
| surveyor Notes:               | N/A   | Land   | ing Width (in)   |
| N/A                           | N/A   | Land   | ing Slope (%)    |
|                               | N/A   | Land   | ing X Slope (%   |
|                               | N/A   | Land   | ing Curb? (Y/N   |
|                               | N/A   | Shar   | ed Landing?      |
| ROW/ADA:                      | N/A   | Gutte  | er Ponding?      |
| Not Found, R304.2.2           | N/A   | Gutte  | er Lip Ht (in)   |
| ·                             | N/A   | Paint  | ed X Walk1?      |
|                               |       | X Wa   | lk 1 Direction   |
|                               | N/A   | X Wa   | ılk 1 Width (in) |
|                               |       | V \\/c | uk 1 Clana (0/.) |

| Comp | liance Description    | Data  | Comp | liance | Description             | Data |
|------|-----------------------|-------|------|--------|-------------------------|------|
| N/A  | Ramp Length (in)      | 47.0  | No   | Ramp   | Slope (%)               | 14.9 |
| Yes  | Ramp Width (in)       | 89.0  | Yes  | Ramp   | XSlope (%)              | 0.5  |
| N/A  | Flare Type LT         | N/A   | N/A  | Flare  | Type RT                 | N/A  |
| N/A  | Flare Slope LT (%)    | N/A   | N/A  | Flare  | Slope RT (%)            | N/A  |
| N/A  | Flare Traversable LT? | N/A   | N/A  | Flare  | Traversable RT?         | N/A  |
| N/A  | Landing Length (in)   | N/A   | N/A  | DWS    | Provided?               | N/A  |
| N/A  | Landing Width (in)    | N/A   | N/A  | DWS    | Contrast?               | N/A  |
| N/A  | Landing Slope (%)     | N/A   | N/A  | DWS    | Length (in)             | N/A  |
| N/A  | Landing X Slope (%)   | N/A   | N/A  | DWS    | Full Width?             | N/A  |
| N/A  | Landing Curb? (Y/N)   | N/A   | N/A  | DWS    | Offset (in)             | N/A  |
| N/A  | Shared Landing?       | N/A   |      |        |                         |      |
| N/A  | Gutter Ponding?       | N/A   | N/A  | Gutte  | r Slope (%)             | N/A  |
| N/A  | Gutter Lip Ht (in)    | N/A   | N/A  | Gutte  | r X Slope (%)           | N/A  |
| N/A  | Painted X Walk1?      | Yes   | N/A  | Paint  | ed X Walk2?             | N/A  |
|      | X Walk 1 Direction    | To N  |      | X Wa   | lk 2 Direction          | N/A  |
| N/A  | X Walk 1 Width (in)   | 110.0 | N/A  | X Wa   | lk 2 Width (in)         | N/A  |
|      | X Walk 1 Slope (%)    | 4.2   |      | X Wa   | lk 2 Slope (%)          | N/A  |
|      | X Walk 1 X Slope (%)  | 0.8   |      | X Wa   | lk 2 X Slope (%)        | N/A  |
| N/A  | Ramp inside XWalk1?   | Yes   | N/A  | Ram    | inside XWalk2?          | N/A  |
|      | Road Slope (%)        | N/A   | N/A  | Clear  | Space?                  | N/A  |
|      | Road X Slope (%)      | N/A   | N/A  | Clear  | Space to XWalk (in)     | N/A  |
| N/A  | Any Obstructions?     | N/A   | N/A  | Storn  | n Grate/Utility Hazard? | N/A  |
|      | Obstruction Type      |       |      | Storn  | n Grate/Utility Type    |      |
|      |                       | N/A   |      |        |                         | N/A  |
|      |                       |       | Yes  | Surfa  | ce Condition? (G/P)     | Good |