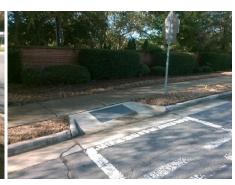

## Field Measurements/Component Compliance

**SMITHFIELD CHURCH RD** Street 1 Name Stop Condition-Street 2 None Street 2 Name N/A Stop Condition-Street 1 N/A

| ossible Solutions:            | Compl | iance  | Description      |
|-------------------------------|-------|--------|------------------|
| Remove & Replace Entire Ramp. | N/A   | Ram    | p Length (in)    |
|                               | Yes   | Ram    | p Width (in)     |
|                               | N/A   | Flare  | Type LT          |
|                               | N/A   | Flare  | Slope LT (%)     |
|                               | N/A   | Flare  | Traversable L    |
|                               | N/A   | Land   | ing Length (in)  |
| surveyor Notes:               | N/A   | Land   | ing Width (in)   |
| N/A                           | N/A   | Land   | ing Slope (%)    |
|                               | N/A   | Land   | ing X Slope (%   |
|                               | N/A   | Land   | ing Curb? (Y/N   |
|                               | N/A   | Shar   | ed Landing?      |
| ROW/ADA:                      | N/A   | Gutte  | er Ponding?      |
| Not Found, R304.2.2           | N/A   | Gutte  | er Lip Ht (in)   |
| ·                             | N/A   | Paint  | ed X Walk1?      |
|                               |       | X Wa   | lk 1 Direction   |
|                               | N/A   | X Wa   | ılk 1 Width (in) |
|                               |       | V \\/c | uk 1 Clana (0/.) |

| Comp | liance Description    | Data  | Comp | liance | Description             | Data |
|------|-----------------------|-------|------|--------|-------------------------|------|
| N/A  | Ramp Length (in)      | 47.0  | No   | Ramp   | Slope (%)               | 14.9 |
| Yes  | Ramp Width (in)       | 89.0  | Yes  | Ramp   | XSlope (%)              | 0.5  |
| N/A  | Flare Type LT         | N/A   | N/A  | Flare  | Type RT                 | N/A  |
| N/A  | Flare Slope LT (%)    | N/A   | N/A  | Flare  | Slope RT (%)            | N/A  |
| N/A  | Flare Traversable LT? | N/A   | N/A  | Flare  | Traversable RT?         | N/A  |
| N/A  | Landing Length (in)   | N/A   | N/A  | DWS    | Provided?               | N/A  |
| N/A  | Landing Width (in)    | N/A   | N/A  | DWS    | Contrast?               | N/A  |
| N/A  | Landing Slope (%)     | N/A   | N/A  | DWS    | Length (in)             | N/A  |
| N/A  | Landing X Slope (%)   | N/A   | N/A  | DWS    | Full Width?             | N/A  |
| N/A  | Landing Curb? (Y/N)   | N/A   | N/A  | DWS    | Offset (in)             | N/A  |
| N/A  | Shared Landing?       | N/A   |      |        |                         |      |
| N/A  | Gutter Ponding?       | N/A   | N/A  | Gutte  | r Slope (%)             | N/A  |
| N/A  | Gutter Lip Ht (in)    | N/A   | N/A  | Gutte  | r X Slope (%)           | N/A  |
| N/A  | Painted X Walk1?      | Yes   | N/A  | Paint  | ed X Walk2?             | N/A  |
|      | X Walk 1 Direction    | To N  |      | X Wa   | lk 2 Direction          | N/A  |
| N/A  | X Walk 1 Width (in)   | 110.0 | N/A  | X Wa   | lk 2 Width (in)         | N/A  |
|      | X Walk 1 Slope (%)    | 4.2   |      | X Wa   | lk 2 Slope (%)          | N/A  |
|      | X Walk 1 X Slope (%)  | 0.8   |      | X Wa   | lk 2 X Slope (%)        | N/A  |
| N/A  | Ramp inside XWalk1?   | Yes   | N/A  | Ram    | inside XWalk2?          | N/A  |
|      | Road Slope (%)        | N/A   | N/A  | Clear  | Space?                  | N/A  |
|      | Road X Slope (%)      | N/A   | N/A  | Clear  | Space to XWalk (in)     | N/A  |
| N/A  | Any Obstructions?     | N/A   | N/A  | Storn  | n Grate/Utility Hazard? | N/A  |
|      | Obstruction Type      |       |      | Storn  | n Grate/Utility Type    |      |
|      |                       | N/A   |      |        |                         | N/A  |
|      |                       |       | Yes  | Surfa  | ce Condition? (G/P)     | Good |