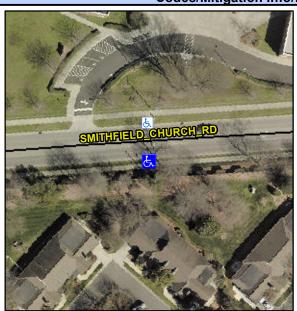

## **Access Compliance Report Public Rights-of-Way** (Curb Ramps)

Intersection ID: 10038266 Main Street: SMITHFIELD CHURCH RD **Cross Street: N/A** Location: S ADA ID: CEB39FBD0375 Ramp Type: Perp Initial Pass/Fail: Fail **Overall Compliance: No Severity Score:** 25

## Field Measurements/Component Compliance

**SMITHFIELD CHURCH RD** Street 1 Name Stop Condition-Street 2 None Street 2 Name N/A Stop Condition-Street 1 N/A

| ossible Solutions:            | Compl | iance  | Description      |
|-------------------------------|-------|--------|------------------|
| Remove & Replace Entire Ramp. | N/A   | Ram    | p Length (in)    |
|                               | Yes   | Ram    | p Width (in)     |
|                               | N/A   | Flare  | Type LT          |
|                               | N/A   | Flare  | Slope LT (%)     |
|                               | N/A   | Flare  | Traversable L    |
|                               | N/A   | Land   | ing Length (in)  |
| surveyor Notes:               | N/A   | Land   | ing Width (in)   |
| N/A                           | N/A   | Land   | ing Slope (%)    |
|                               | N/A   | Land   | ing X Slope (%   |
|                               | N/A   | Land   | ing Curb? (Y/N   |
|                               | N/A   | Shar   | ed Landing?      |
| ROW/ADA:                      | N/A   | Gutte  | er Ponding?      |
| Not Found, R304.2.2           | N/A   | Gutte  | er Lip Ht (in)   |
| ·                             | N/A   | Paint  | ed X Walk1?      |
|                               |       | X Wa   | lk 1 Direction   |
|                               | N/A   | X Wa   | ılk 1 Width (in) |
|                               |       | V \\/c | uk 1 Clana (0/.) |