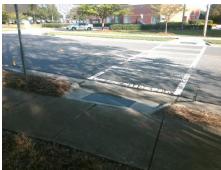

## Field Measurements/Component Compliance

**SMITHFIELD CHURCH RD** Street 1 Name Stop Condition-Street 2 None Street 2 Name N/A Stop Condition-Street 1 N/A

| ossible Solutions:            | Compl | iance  | Description      |
|-------------------------------|-------|--------|------------------|
| Remove & Replace Entire Ramp. | N/A   | Ram    | p Length (in)    |
|                               | Yes   | Ram    | p Width (in)     |
|                               | N/A   | Flare  | Type LT          |
|                               | N/A   | Flare  | Slope LT (%)     |
|                               | N/A   | Flare  | Traversable L    |
|                               | N/A   | Land   | ing Length (in)  |
| surveyor Notes:               | N/A   | Land   | ing Width (in)   |
| N/A                           | N/A   | Land   | ing Slope (%)    |
|                               | N/A   | Land   | ing X Slope (%   |
|                               | N/A   | Land   | ing Curb? (Y/N   |
|                               | N/A   | Shar   | ed Landing?      |
| ROW/ADA:                      | N/A   | Gutte  | er Ponding?      |
| Not Found, R304.2.2           | N/A   | Gutte  | er Lip Ht (in)   |
| ·                             | N/A   | Paint  | ed X Walk1?      |
|                               |       | X Wa   | lk 1 Direction   |
|                               | N/A   | X Wa   | ılk 1 Width (in) |
|                               |       | V \\/c | uk 1 Clana (0/.) |

| Comp | liance Description    | Data  | Comp | liance | Description             | Data |
|------|-----------------------|-------|------|--------|-------------------------|------|
| N/A  | Ramp Length (in)      | 47.0  | No   | Ramp   | Slope (%)               | 14.9 |
| Yes  | Ramp Width (in)       | 89.0  | Yes  | Ramp   | XSlope (%)              | 0.5  |
| N/A  | Flare Type LT         | N/A   | N/A  | Flare  | Type RT                 | N/A  |
| N/A  | Flare Slope LT (%)    | N/A   | N/A  | Flare  | Slope RT (%)            | N/A  |
| N/A  | Flare Traversable LT? | N/A   | N/A  | Flare  | Traversable RT?         | N/A  |
| N/A  | Landing Length (in)   | N/A   | N/A  | DWS    | Provided?               | N/A  |
| N/A  | Landing Width (in)    | N/A   | N/A  | DWS    | Contrast?               | N/A  |
| N/A  | Landing Slope (%)     | N/A   | N/A  | DWS    | Length (in)             | N/A  |
| N/A  | Landing X Slope (%)   | N/A   | N/A  | DWS    | Full Width?             | N/A  |
| N/A  | Landing Curb? (Y/N)   | N/A   | N/A  | DWS    | Offset (in)             | N/A  |
| N/A  | Shared Landing?       | N/A   |      |        |                         |      |
| N/A  | Gutter Ponding?       | N/A   | N/A  | Gutte  | r Slope (%)             | N/A  |
| N/A  | Gutter Lip Ht (in)    | N/A   | N/A  | Gutte  | r X Slope (%)           | N/A  |
| N/A  | Painted X Walk1?      | Yes   | N/A  | Paint  | ed X Walk2?             | N/A  |
|      | X Walk 1 Direction    | To N  |      | X Wa   | lk 2 Direction          | N/A  |
| N/A  | X Walk 1 Width (in)   | 110.0 | N/A  | X Wa   | lk 2 Width (in)         | N/A  |
|      | X Walk 1 Slope (%)    | 4.2   |      | X Wa   | lk 2 Slope (%)          | N/A  |
|      | X Walk 1 X Slope (%)  | 0.8   |      | X Wa   | lk 2 X Slope (%)        | N/A  |
| N/A  | Ramp inside XWalk1?   | Yes   | N/A  | Ram    | inside XWalk2?          | N/A  |
|      | Road Slope (%)        | N/A   | N/A  | Clear  | Space?                  | N/A  |
|      | Road X Slope (%)      | N/A   | N/A  | Clear  | Space to XWalk (in)     | N/A  |
| N/A  | Any Obstructions?     | N/A   | N/A  | Storn  | n Grate/Utility Hazard? | N/A  |
|      | Obstruction Type      |       |      | Storn  | n Grate/Utility Type    |      |
|      |                       | N/A   |      |        |                         | N/A  |
|      |                       |       | Yes  | Surfa  | ce Condition? (G/P)     | Good |