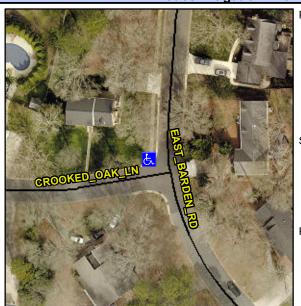

## **Access Compliance Report Public Rights-of-Way** (Curb Ramps)

Intersection ID: 21272 Main Street: CROOKED OAK LN Cross Street: EAST\_BARDEN\_RD Location: NW ADA ID: CEB6FA3F4D9B Ramp Type: Directional1 Initial Pass/Fail: Fail **Overall Compliance: No Severity Score:** 1.25

**Codes/Mitigation Info/Possible Solution** 

**CROOKED OAK LN** Street 1 Name Stop Condition-Street 1 StopSign Street 2 Name N/A Stop Condition-Street 2 N/A

Possible Solutions: Remove & Replace Entire Ramp. Surveyor Notes: N/A PROW/ADA: R304.5.3