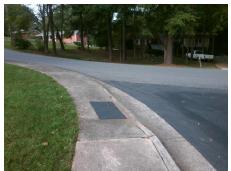

## Access Compliance Report Public Rights-of-Way (Curb Ramps)

N/A

Good

Surface Condition? (G/P)

Intersection ID: 23503 Main Street: SHARONBROOK\_DR Cross Street: VILLAGE\_BROOK\_DR Location: SE

ADA ID: CEBFC8E368B9 Ramp Type: PerpDiag Initial Pass/Fail: Fail Overall Compliance: No Severity Score: 37.5

Remove & Replace Curb Ramp With
Two New Directional Ramps or
Equivalent.

Surveyor Notes:

N/A

PROW/ADA:

R304.2.2, R304.5.3

Total Cost: \$ 3200.00

| r leid Measurements/Component Compnance |                        |                       |      |                        |                             |      |
|-----------------------------------------|------------------------|-----------------------|------|------------------------|-----------------------------|------|
|                                         | Compliance Description |                       | Data | Compliance Description |                             | Data |
|                                         | N/A                    | Ramp Length (in)      | 47.0 | No                     | Ramp Slope (%)              | 10.9 |
|                                         | Yes                    | Ramp Width (in)       | 48.0 | No                     | Ramp XSlope (%)             | 8.7  |
|                                         | N/A                    | Flare Type LT         | N/A  | N/A                    | Flare Type RT               | N/A  |
|                                         | N/A                    | Flare Slope LT (%)    | N/A  | N/A                    | Flare Slope RT (%)          | N/A  |
|                                         | N/A                    | Flare Traversable LT? | N/A  | N/A                    | Flare Traversable RT?       | N/A  |
|                                         | N/A                    | Landing Length (in)   | N/A  | N/A                    | DWS Provided?               | N/A  |
|                                         | N/A                    | Landing Width (in)    | N/A  | N/A                    | DWS Contrast?               | N/A  |
|                                         | N/A                    | Landing Slope (%)     | N/A  | N/A                    | DWS Length (in)             | N/A  |
|                                         | N/A                    | Landing X Slope (%)   | N/A  | N/A                    | DWS Full Width?             | N/A  |
|                                         | N/A                    | Landing Curb? (Y/N)   | N/A  | N/A                    | DWS Offset (in)             | N/A  |
|                                         | N/A                    | Shared Landing?       | N/A  |                        |                             |      |
|                                         | N/A                    | Gutter Ponding?       | N/A  | N/A                    | Gutter Slope (%)            | N/A  |
|                                         | N/A                    | Gutter Lip Ht (in)    | N/A  | N/A                    | Gutter X Slope (%)          | N/A  |
|                                         | N/A                    | Painted X Walk1?      | No   | N/A                    | Painted X Walk2?            | No   |
|                                         |                        | X Walk 1 Direction    | To N |                        | X Walk 2 Direction          | To W |
|                                         | N/A                    | X Walk 1 Width (in)   | N/A  | N/A                    | X Walk 2 Width (in)         | N/A  |
|                                         |                        | X Walk 1 Slope (%)    | 0.5  |                        | X Walk 2 Slope (%)          | 10.5 |
|                                         |                        | X Walk 1 X Slope (%)  | 7.5  |                        | X Walk 2 X Slope (%)        | 0.8  |
|                                         | N/A                    | Ramp inside XWalk1?   | N/A  | N/A                    | Ramp inside XWalk2?         | N/A  |
|                                         |                        | Road Slope (%)        | 9.2  | N/A                    | Clear Space?                | N/A  |
|                                         |                        | Road X Slope (%)      | 2.4  | N/A                    | Clear Space to XWalk (in)   | N/A  |
|                                         | N/A                    | Any Obstructions?     | N/A  | N/A                    | Storm Grate/Utility Hazard? | N/A  |
|                                         |                        | Obstruction Type      |      |                        | Storm Grate/Utility Type    |      |
|                                         |                        |                       |      |                        |                             |      |