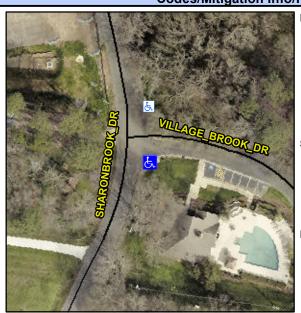

## Access Compliance Report Public Rights-of-Way (Curb Ramps)

N/A

Good

Surface Condition? (G/P)

Intersection ID: 23503 Main Street: SHARONBROOK\_DR Cross Street: VILLAGE\_BROOK\_DR Location: SE

ADA ID: CEBFC8E368B9 Ramp Type: PerpDiag Initial Pass/Fail: Fail Overall Compliance: No Severity Score: 37.5

Codes/Mitigation Info/Possible Solution

Field Measurements/Component Compliance

Street 1 Name
Stop Condition-Street 2
Street 2 Name
Stop Condition-Street 1

VILLAGE BROOK DR StopSign SHARONBROOK DR None Possible Solutions: