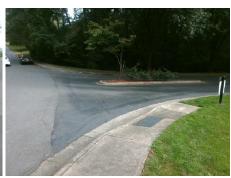

## Access Compliance Report Public Rights-of-Way (Curb Ramps)

N/A

Good

Surface Condition? (G/P)

Intersection ID: 23503 Main Street: SHARONBROOK\_DR Cross Street: VILLAGE\_BROOK\_DR Location: SE

ADA ID: CEBFC8E368B9 Ramp Type: PerpDiag Initial Pass/Fail: Fail Overall Compliance: No Severity Score: 37.5

Remove & Replace Curb Ramp With
Two New Directional Ramps or
Equivalent.

Surveyor Notes:

N/A

PROW/ADA:

R304.2.2, R304.5.3

Total Cost: \$ 3200.00

| r leid Measurements/Component Compnance |                        |                       |      |                        |                             |      |
|-----------------------------------------|------------------------|-----------------------|------|------------------------|-----------------------------|------|
|                                         | Compliance Description |                       | Data | Compliance Description |                             | Data |
|                                         | N/A                    | Ramp Length (in)      | 47.0 | No                     | Ramp Slope (%)              | 10.9 |
|                                         | Yes                    | Ramp Width (in)       | 48.0 | No                     | Ramp XSlope (%)             | 8.7  |
|                                         | N/A                    | Flare Type LT         | N/A  | N/A                    | Flare Type RT               | N/A  |
|                                         | N/A                    | Flare Slope LT (%)    | N/A  | N/A                    | Flare Slope RT (%)          | N/A  |
|                                         | N/A                    | Flare Traversable LT? | N/A  | N/A                    | Flare Traversable RT?       | N/A  |
|                                         | N/A                    | Landing Length (in)   | N/A  | N/A                    | DWS Provided?               | N/A  |
|                                         | N/A                    | Landing Width (in)    | N/A  | N/A                    | DWS Contrast?               | N/A  |
|                                         | N/A                    | Landing Slope (%)     | N/A  | N/A                    | DWS Length (in)             | N/A  |
|                                         | N/A                    | Landing X Slope (%)   | N/A  | N/A                    | DWS Full Width?             | N/A  |
|                                         | N/A                    | Landing Curb? (Y/N)   | N/A  | N/A                    | DWS Offset (in)             | N/A  |
|                                         | N/A                    | Shared Landing?       | N/A  |                        |                             |      |
|                                         | N/A                    | Gutter Ponding?       | N/A  | N/A                    | Gutter Slope (%)            | N/A  |
|                                         | N/A                    | Gutter Lip Ht (in)    | N/A  | N/A                    | Gutter X Slope (%)          | N/A  |
|                                         | N/A                    | Painted X Walk1?      | No   | N/A                    | Painted X Walk2?            | No   |
|                                         |                        | X Walk 1 Direction    | To N |                        | X Walk 2 Direction          | To W |
|                                         | N/A                    | X Walk 1 Width (in)   | N/A  | N/A                    | X Walk 2 Width (in)         | N/A  |
|                                         |                        | X Walk 1 Slope (%)    | 0.5  |                        | X Walk 2 Slope (%)          | 10.5 |
|                                         |                        | X Walk 1 X Slope (%)  | 7.5  |                        | X Walk 2 X Slope (%)        | 0.8  |
|                                         | N/A                    | Ramp inside XWalk1?   | N/A  | N/A                    | Ramp inside XWalk2?         | N/A  |
|                                         |                        | Road Slope (%)        | 9.2  | N/A                    | Clear Space?                | N/A  |
|                                         |                        | Road X Slope (%)      | 2.4  | N/A                    | Clear Space to XWalk (in)   | N/A  |
|                                         | N/A                    | Any Obstructions?     | N/A  | N/A                    | Storm Grate/Utility Hazard? | N/A  |
|                                         |                        | Obstruction Type      |      |                        | Storm Grate/Utility Type    |      |
|                                         |                        |                       |      |                        |                             |      |