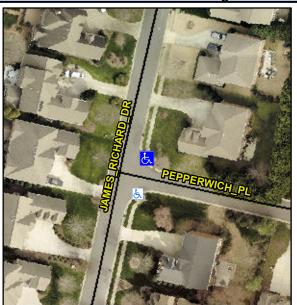

## **Access Compliance Report Public Rights-of-Way** (Curb Ramps)

Data

5.7

2.1

N/A

Good

Intersection ID: 28216 Main Street: JAMES RICHARD DR Cross Street: PEPPERWICH PL Location: NE **Overall Compliance: No** ADA ID: CEC0D1DC93AD Ramp Type: Perp Initial Pass/Fail: Fail **Severity Score:** 1.25