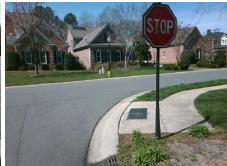

Flare Traversable LT?

PEPPERWICH PL Street 1 Name Stop Condition-Street 2 StopSign Street 2 Name N/A Stop Condition-Street 1 N/A

| Possible Solution             |      | Field Me             |
|-------------------------------|------|----------------------|
| Possible Solutions:           | Comp | liance Description   |
| Remove & Replace Entire Ramp. | N/A  | Ramp Length (in)     |
| ·                             | Yes  | Ramp Width (in)      |
|                               | N/A  | Flare Type LT        |
|                               | N/A  | Flare Slope LT (%)   |
|                               | N/A  | Flare Traversable LT |
|                               | N/A  | Landing Length (in)  |
| Surveyor Notes:               | N/A  | Landing Width (in)   |
| N/A                           | N/A  | Landing Slope (%)    |
|                               | N/A  | Landing X Slope (%   |
|                               | N/A  | Landing Curb? (Y/N   |
|                               | N/A  | Shared Landing?      |
| PROW/ADA:                     | N/A  | Gutter Ponding?      |
| Not Found, R304.5.3           | N/A  | Gutter Lip Ht (in)   |
|                               | N/A  | Painted X Walk1?     |
|                               |      | X Walk 1 Direction   |
|                               | N/A  | X Walk 1 Width (in)  |
|                               |      | X Walk 1 Slope (%)   |
|                               |      | X Walk 1 X Slope (%  |
|                               | N/A  | Ramp inside XWalk    |
|                               |      | Road Slope (%)       |
|                               |      | <b>5</b> 134 61 4643 |