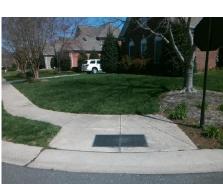

## **Access Compliance Report Public Rights-of-Way** (Curb Ramps)

Data

5.7

2.1

N/A

Good

Intersection ID: 28216 Main Street: JAMES RICHARD DR Cross Street: PEPPERWICH PL Location: NE **Overall Compliance: No** ADA ID: CEC0D1DC93AD Ramp Type: Perp Initial Pass/Fail: Fail **Severity Score:** 1.25