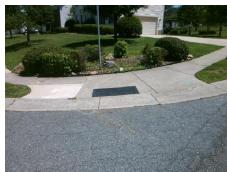

## Field Measurements/Component Compliance

Street 1 Name
Stop Condition-Street 1
Street 2 Name
Stop Condition-Street 2

BALSAM TREE DR StopSign CREEK BREEZE RD None Possible Solutions:

Remove & Replace Curb Ramp With Two New Directional Ramps or Equivalent.

Surveyor Notes:

N/A

PROW/ADA:

Not Found, R304.5.3

Total Cost: \$ 3200.00

Compliance Description Data Compliance Description Data Yes BlendTrans Slope (%) N/A Ramp Length (in) 42.0 2.7 No Yes Ramp Width (in) 64.0 BlendTrans XSlope (%) 7.6 N/A N/A Flare Type LT N/A Flare Type RT N/A N/A Flare Slope LT (%) N/A N/A Flare Slope RT (%) N/A N/A Flare Traversable LT? N/A N/A Flare Traversable RT? N/A N/A Landing Length (in) N/A N/A DWS Provided? N/A N/A Landing Width (in) N/A N/A **DWS Contrast?** N/A N/A N/A N/A Landing Slope (%) DWS Length (in) N/A N/A Landing X Slope (%) N/A N/A DWS Full Width? N/A N/A Landing Curb? (Y/N) N/A N/A DWS Offset (in) N/A N/A N/A Shared Landing? N/A **Gutter Ponding?** N/A N/A Gutter Slope (%) N/A N/A Gutter Lip Ht (in) N/A N/A Gutter X Slope (%) N/A N/A Painted X Walk1? No N/A Painted X Walk2? No X Walk 1 Direction To N X Walk 2 Direction To W N/A X Walk 1 Width (in) X Walk 2 Width (in) N/A X Walk 1 Slope (%) 5.9 X Walk 2 Slope (%) 4.5 X Walk 1 X Slope (%) 1.5 X Walk 2 X Slope (%) 7.8 N/A N/A Ramp inside XWalk2? N/A N/A Ramp inside XWalk1? Road Slope (%) 5.5 Clear Space? N/A N/A Road X Slope (%) Clear Space to XWalk (in) N/A 4.0 N/A N/A N/A Any Obstructions? Storm Grate/Utility Hazard? N/A