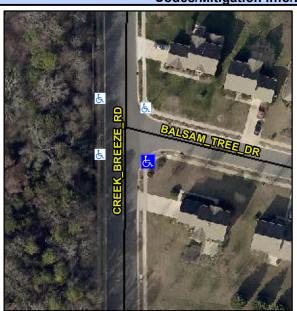

## Access Compliance Report Public Rights-of-Way (Curb Ramps)

Intersection ID: 29134 Main Street: BALSAM\_TREE\_DR Cross Street: CREEK\_BREEZE\_RD Location: SE

ADA ID: CEC11C9B3E6E Ramp Type: BlendTrans1 Initial Pass/Fail: Fail Overall Compliance: No Severity Score: 25

## Field Measurements/Component Compliance

Street 1 Name
Stop Condition-Street 1
Street 2 Name
Stop Condition-Street 2

BALSAM TREE DR StopSign CREEK BREEZE RD None Possible Solutions:

Remove & Replace Curb Ramp With Two New Directional Ramps or Equivalent.