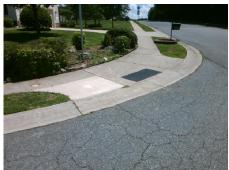

## Field Measurements/Component Compliance

Street 1 Name
Stop Condition-Street 1
Street 2 Name
Stop Condition-Street 2

BALSAM TREE DR StopSign CREEK BREEZE RD None Possible Solutions:

Remove & Replace Curb Ramp With Two New Directional Ramps or Equivalent.

Surveyor Notes:

N/A

PROW/ADA:

Not Found, R304.5.3

Total Cost: \$ 3200.00

Compliance Description Data Compliance Description Data Yes BlendTrans Slope (%) N/A Ramp Length (in) 42.0 2.7 No Yes Ramp Width (in) 64.0 BlendTrans XSlope (%) 7.6 N/A N/A Flare Type LT N/A Flare Type RT N/A N/A Flare Slope LT (%) N/A N/A Flare Slope RT (%) N/A N/A Flare Traversable LT? N/A N/A Flare Traversable RT? N/A N/A Landing Length (in) N/A N/A DWS Provided? N/A N/A Landing Width (in) N/A N/A **DWS Contrast?** N/A N/A N/A N/A Landing Slope (%) DWS Length (in) N/A N/A Landing X Slope (%) N/A N/A DWS Full Width? N/A N/A Landing Curb? (Y/N) N/A N/A DWS Offset (in) N/A N/A N/A Shared Landing? N/A **Gutter Ponding?** N/A N/A Gutter Slope (%) N/A N/A Gutter Lip Ht (in) N/A N/A Gutter X Slope (%) N/A N/A Painted X Walk1? No N/A Painted X Walk2? No X Walk 1 Direction To N X Walk 2 Direction To W N/A X Walk 1 Width (in) X Walk 2 Width (in) N/A X Walk 1 Slope (%) 5.9 X Walk 2 Slope (%) 4.5 X Walk 1 X Slope (%) 1.5 X Walk 2 X Slope (%) 7.8 N/A N/A Ramp inside XWalk2? N/A N/A Ramp inside XWalk1? Road Slope (%) 5.5 Clear Space? N/A N/A Road X Slope (%) Clear Space to XWalk (in) N/A 4.0 N/A N/A N/A Any Obstructions? Storm Grate/Utility Hazard? N/A