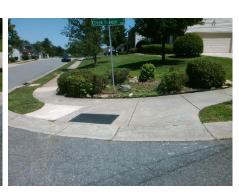

## Field Measurements/Component Compliance

Street 1 Name
Stop Condition-Street 1
Street 2 Name
Stop Condition-Street 2

BALSAM TREE DR StopSign CREEK BREEZE RD None Possible Solutions:

Remove & Replace Curb Ramp With Two New Directional Ramps or Equivalent.

Surveyor Notes:

N/A

PROW/ADA:

Not Found, R304.5.3

Total Cost: \$ 3200.00

Compliance Description Data Compliance Description Data Yes BlendTrans Slope (%) N/A Ramp Length (in) 42.0 2.7 No Yes Ramp Width (in) 64.0 BlendTrans XSlope (%) 7.6 N/A N/A Flare Type LT N/A Flare Type RT N/A N/A Flare Slope LT (%) N/A N/A Flare Slope RT (%) N/A N/A Flare Traversable LT? N/A N/A Flare Traversable RT? N/A N/A Landing Length (in) N/A N/A DWS Provided? N/A N/A Landing Width (in) N/A N/A **DWS Contrast?** N/A N/A N/A N/A Landing Slope (%) DWS Length (in) N/A N/A Landing X Slope (%) N/A N/A DWS Full Width? N/A N/A Landing Curb? (Y/N) N/A N/A DWS Offset (in) N/A N/A N/A Shared Landing? N/A **Gutter Ponding?** N/A N/A Gutter Slope (%) N/A N/A Gutter Lip Ht (in) N/A N/A Gutter X Slope (%) N/A N/A Painted X Walk1? No N/A Painted X Walk2? No X Walk 1 Direction To N X Walk 2 Direction To W N/A X Walk 1 Width (in) X Walk 2 Width (in) N/A X Walk 1 Slope (%) 5.9 X Walk 2 Slope (%) 4.5 X Walk 1 X Slope (%) 1.5 X Walk 2 X Slope (%) 7.8 N/A N/A Ramp inside XWalk2? N/A N/A Ramp inside XWalk1? Road Slope (%) 5.5 Clear Space? N/A N/A Road X Slope (%) Clear Space to XWalk (in) N/A 4.0 N/A N/A N/A Any Obstructions? Storm Grate/Utility Hazard? N/A