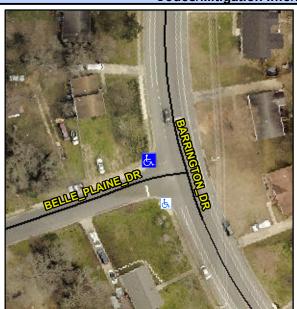

## **Access Compliance Report Public Rights-of-Way** (Curb Ramps)

Data

8.6

9.5

N/A

Good

Intersection ID: 10599 Main Street: BARRINGTON DR Cross Street: BELLE PLAINE DR Location: NW **Overall Compliance: No Severity Score: ADA ID: CEC5FF159CFE** Ramp Type: Perp Initial Pass/Fail: Fail 37.5

**Obstruction Type** 

Flare Traversable LT?

Flare Type LT

**BELLE PLAINE DR** Street 1 Name Stop Condition-Street 2 StopSign N/A Street 2 Name Stop Condition-Street 1 N/A Possible Solutions: Compliance Description N/A Remove & Replace Entire Ramp. Yes N/A N/A N/A N/A Surveyor Notes: N/A N/A N/A N/A N/A Not Found, R304.2.2, R304.5.3