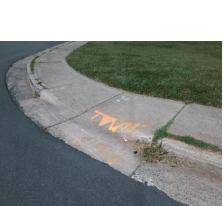

## **Access Compliance Report Public Rights-of-Way** (Curb Ramps)

Data

8.6

9.5

N/A

Good

Intersection ID: 10599 Main Street: BARRINGTON DR Cross Street: BELLE PLAINE DR Location: NW **Overall Compliance: No Severity Score: ADA ID: CEC5FF159CFE** Ramp Type: Perp Initial Pass/Fail: Fail 37.5

**Obstruction Type** 

Flare Traversable LT?

Flare Type LT

**BELLE PLAINE DR** Street 1 Name Stop Condition-Street 2 StopSign N/A Street 2 Name Stop Condition-Street 1 N/A Possible Solutions: Compliance Description N/A Remove & Replace Entire Ramp. Yes N/A N/A N/A N/A Surveyor Notes: N/A N/A N/A N/A N/A Not Found, R304.2.2, R304.5.3