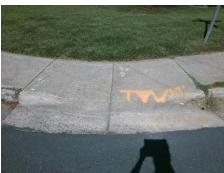

## **Access Compliance Report Public Rights-of-Way** (Curb Ramps)

Data

8.6

9.5

N/A

Good

Intersection ID: 10599 Main Street: BARRINGTON DR Cross Street: BELLE PLAINE DR Location: NW **Overall Compliance: No Severity Score: ADA ID: CEC5FF159CFE** Ramp Type: Perp Initial Pass/Fail: Fail 37.5

**Obstruction Type** 

Flare Traversable LT?

Flare Type LT

**BELLE PLAINE DR** Street 1 Name Stop Condition-Street 2 StopSign N/A Street 2 Name Stop Condition-Street 1 N/A Possible Solutions: Compliance Description N/A Remove & Replace Entire Ramp. Yes N/A N/A N/A N/A Surveyor Notes: N/A N/A N/A N/A N/A Not Found, R304.2.2, R304.5.3