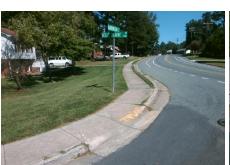

## **Access Compliance Report Public Rights-of-Way** (Curb Ramps)

Data

8.6

9.5

N/A

Good

Intersection ID: 10599 Main Street: BARRINGTON DR Cross Street: BELLE PLAINE DR Location: NW **Overall Compliance: No Severity Score: ADA ID: CEC5FF159CFE** Ramp Type: Perp Initial Pass/Fail: Fail 37.5

**Obstruction Type** 

Flare Traversable LT?

Flare Type LT

**BELLE PLAINE DR** Street 1 Name Stop Condition-Street 2 StopSign N/A Street 2 Name Stop Condition-Street 1 N/A Possible Solutions: Compliance Description N/A Remove & Replace Entire Ramp. Yes N/A N/A N/A N/A Surveyor Notes: N/A N/A N/A N/A N/A Not Found, R304.2.2, R304.5.3