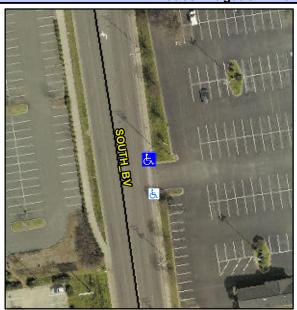

## **Access Compliance Report Public Rights-of-Way** (Curb Ramps)

Data

13.4

Intersection ID: N/A Main Street: SOUTH BV **Cross Street: N/A** Location: NE **ADA ID: CED016BD3848** Ramp Type: PerpDiag Initial Pass/Fail: Fail **Overall Compliance: No Severity Score:** 50

**Codes/Mitigation Info/Possible Solution** 

Field Measurements/Component Compliance

33.0 No

Data Compliance Description

Ramp Slope (%)

**SOUTH BV** Street 1 Name Stop Condition-Street 2 None Street 2 Name **ENTRANCE** Stop Condition-Street 1 None

Possible Solutions: Compliance Description Remove & Replace Curb Ramp With N/A Two New Directional Ramps or Equivalent. Surveyor Notes: N/A PROW/ADA: Not Found, R304.2.2, R304.5.3

Total Cost: 3200.00

Ramp Length (in)