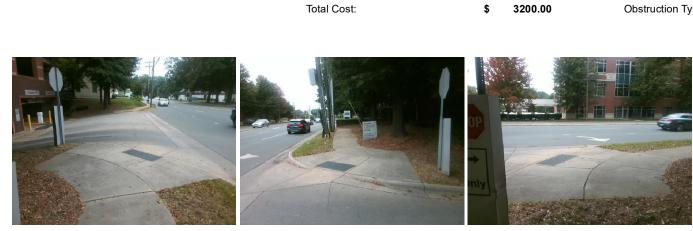

## Access Compliance Report Public Rights-of-Way (Curb Ramps)

| Intersection ID: N/A                    | Main Street: PROVIDENCE_RD           |                               | Cross   | Cross Street: N/A                              |                       |       |                           | Location:                   | N     |
|-----------------------------------------|--------------------------------------|-------------------------------|---------|------------------------------------------------|-----------------------|-------|---------------------------|-----------------------------|-------|
| ADA ID: CED83BF0ACC8                    | ID: CED83BF0ACC8 Ramp Type: PerpDiag |                               |         | Initial Pass/Fail: Fail Overall Compliance: No |                       |       |                           | Severity Score:             | 10    |
| Codes/Mitigation Info/Possible Solution |                                      |                               |         | Field Measurements/Component Compliance        |                       |       |                           |                             |       |
|                                         |                                      | Possible Solutions:           |         | Compliance Description Da                      |                       |       | ta Compliance Description |                             | Data  |
|                                         |                                      | Remove & Replace Curb Ramp \  | Nith    | N/A                                            | Ramp Length (in)      | 68.0  | Yes                       | Ramp Slope (%)              | 7.6   |
|                                         |                                      | Two New Directional Ramps or  |         | No                                             | Ramp Width (in)       | 36.0  | No                        | Ramp XSlope (%)             | 2.2   |
|                                         |                                      | Equivalent.                   |         | N/A                                            | Flare Type LT         | N/A   | N/A                       | Flare Type RT               | N/A   |
|                                         |                                      |                               |         | N/A                                            | Flare Slope LT (%)    | N/A   | N/A                       | Flare Slope RT (%)          | N/A   |
|                                         |                                      |                               |         | N/A                                            | Flare Traversable LT? | N/A   | N/A                       | Flare Traversable RT?       | N/A   |
|                                         |                                      |                               |         | N/A                                            | Landing Length (in)   | N/A   | N/A                       | DWS Provided?               | N/A   |
| and the second                          | 10 Add                               | Surveyor Notes:               |         | N/A                                            | Landing Width (in)    | N/A   | N/A                       | DWS Contrast?               | N/A   |
| क है                                    | SI Adde                              | N/A                           |         | N/A                                            | Landing Slope (%)     | N/A   | N/A                       | DWS Length (in)             | N/A   |
|                                         |                                      |                               |         | N/A                                            | Landing X Slope (%)   | N/A   | N/A                       | DWS Full Width?             | N/A   |
|                                         |                                      |                               |         | N/A                                            | Landing Curb? (Y/N)   | N/A   | N/A                       | DWS Offset (in)             | N/A   |
|                                         |                                      |                               |         | N/A                                            | Shared Landing?       | N/A   |                           |                             |       |
|                                         |                                      | PROW/ADA:                     |         | N/A                                            | Gutter Ponding?       | N/A   | N/A                       | Gutter Slope (%)            | N/A   |
|                                         |                                      | Not Found, R304.5.1, R304.5.3 |         | N/A                                            | Gutter Lip Ht (in)    | N/A   | N/A                       | Gutter X Slope (%)          | N/A   |
|                                         |                                      |                               |         | N/A                                            | Painted X Walk1?      | No    | N/A                       | Painted X Walk2?            | No    |
|                                         |                                      |                               |         |                                                | X Walk 1 Direction    | To SW |                           | X Walk 2 Direction          | To SE |
|                                         |                                      |                               |         | N/A                                            | X Walk 1 Width (in)   | N/A   | N/A                       | X Walk 2 Width (in)         | N/A   |
| Street 1 Name PR                        | OVIDENCE RD                          |                               |         |                                                | X Walk 1 Slope (%)    | 7.8   |                           | X Walk 2 Slope (%)          | 7.5   |
| Stop Condition-Street 2                 | None                                 |                               |         |                                                | X Walk 1 X Slope (%)  | 3.8   |                           | X Walk 2 X Slope (%)        | 4.0   |
| Street 2 Name                           | ENTRANCE                             |                               |         | N/A                                            | Ramp inside XWalk1?   | N/A   | N/A                       | Ramp inside XWalk2?         | N/A   |
| Stop Condition-Street 1                 | StopSign                             |                               |         |                                                | Road Slope (%)        | 4.4   | N/A                       | Clear Space?                | N/A   |
|                                         |                                      |                               |         |                                                | Road X Slope (%)      | 5.0   | N/A                       | Clear Space to XWalk (in)   | N/A   |
|                                         |                                      |                               |         | N/A                                            | Any Obstructions?     | N/A   | N/A                       | Storm Grate/Utility Hazard? | N/A   |
|                                         |                                      | Total Cost: \$                | 3200.00 |                                                | Obstruction Type      |       |                           | Storm Grate/Utility Type    |       |
|                                         |                                      |                               |         |                                                |                       | N/A   |                           |                             | N/A   |