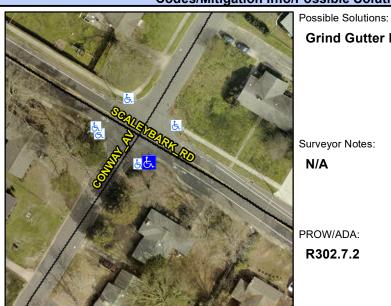

## **Access Compliance Report Public Rights-of-Way** (Curb Ramps)

Data

Intersection ID: 16578 Main Street: CONWAY AV **Cross Street: SCALEYBARK RD** Location: S ADA ID: CED98895D11B Ramp Type: Directional1 Initial Pass/Fail: Pass **Overall Compliance: No Severity Score:** 7.5

## Field Measurements/Component Compliance

Data Compliance Description

Grind Gutter Lip.

Surveyor Notes:

N/A

PROW/ADA:

R302.7.2

SCALEYBARK RD Street 1 Name Stop Condition-Street 1 Street 2 Name Stop Condition-Street 2