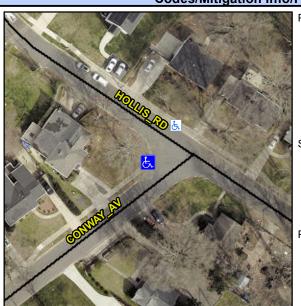

## **Access Compliance Report Public Rights-of-Way** (Curb Ramps)

Main Street: CONWAY\_AV Intersection ID: 16291 **Cross Street: HOLLIS RD** Location: W **Overall Compliance: No ADA ID: CEDC15A4AA3C** Ramp Type: Directional1 Initial Pass/Fail: Fail **Severity Score:** 12.5

**Codes/Mitigation Info/Possible Solution** 

**HOLLID RD** Street 1 Name Stop Condition-Street 1 None Street 2 Name N/A Stop Condition-Street 2 N/A Possible Solutions: Remove & Replace Entire Ramp. Surveyor Notes: N/A PROW/ADA: R304.2.2