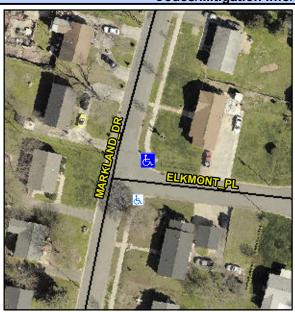

## Access Compliance Report Public Rights-of-Way (Curb Ramps)

 Intersection ID: N/A
 Main Street:
 MARKLAND\_DR
 Cross Street:
 ELKMONT\_PL
 Location:
 NE

 ADA ID: CEDC2CC0CEAC
 Ramp Type:
 PerpDiag
 Initial Pass/Fail:
 Fail
 Overall Compliance:
 No
 Severity Score:
 8.75

Codes/Mitigation Info/Possible Solution

Field Measurements/Component Compliance

Street 1 Name
Stop Condition-Street 2
Street 2 Name
Stop Condition-Street 1

MARKLAND DR None ELKMONT PL StopSign Possible Solutions: