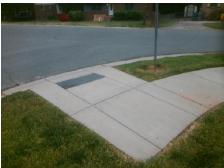

## Access Compliance Report Public Rights-of-Way (Curb Ramps)

 Intersection ID: N/A
 Main Street:
 MARKLAND\_DR
 Cross Street:
 ELKMONT\_PL
 Location:
 NE

 ADA ID: CEDC2CC0CEAC
 Ramp Type:
 PerpDiag
 Initial Pass/Fail:
 Fail
 Overall Compliance:
 No
 Severity Score:
 8.75

Remove & Replace Curb Ramp With
Two New Directional Ramps or
Equivalent.

No.

Surveyor Notes:

N/A

No.

PROW/ADA:

Not Found, R304.5.1

Total Cost: \$ 3200.00