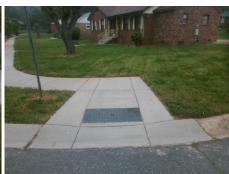

## Access Compliance Report Public Rights-of-Way (Curb Ramps)

 Intersection ID: N/A
 Main Street:
 MARKLAND\_DR
 Cross Street:
 ELKMONT\_PL
 Location:
 NE

 ADA ID: CEDC2CC0CEAC
 Ramp Type:
 PerpDiag
 Initial Pass/Fail:
 Fail
 Overall Compliance:
 No
 Severity Score:
 8.75

Remove & Replace Curb Ramp With
Two New Directional Ramps or
Equivalent.

No.

Surveyor Notes:

N/A

No.

PROW/ADA:

Not Found, R304.5.1

Total Cost: \$ 3200.00