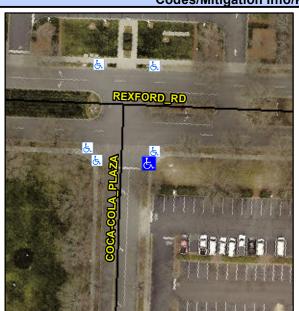

## Access Compliance Report Public Rights-of-Way (Curb Ramps)

Intersection ID: 19432 Main Street: REXFORD\_RD Cross Street: COCA-COLA PLAZA Location: SE

ADA ID: CEDCC59666C6 Ramp Type: Perp Initial Pass/Fail: Fail Overall Compliance: No Severity Score: 13.75

## Field Measurements/Component Compliance

| Street 1 Name           | COCA-COLA PLAZA |
|-------------------------|-----------------|
| Stop Condition-Street 2 | StopSign        |
| Street 2 Name           | N/A             |
| Stop Condition-Street 1 | N/A             |