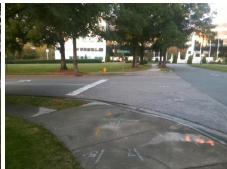

Possible Solutions:

Remove & Replace Entire Ramp.

Surveyor Notes:

N/A

PROW/ADA:

Not Found, R304.2.2, R304.5.3

| \$<br>1850.00 |
|---------------|
| \$            |

| Field Measurements/Component Compliance |                       |       |      |                             |      |  |  |  |
|-----------------------------------------|-----------------------|-------|------|-----------------------------|------|--|--|--|
| Comp                                    | liance Description    | Data  | Comp | liance Description          | Data |  |  |  |
| N/A                                     | Ramp Length (in)      | 127.0 | No   | Ramp Slope (%)              | 9.0  |  |  |  |
| Yes                                     | Ramp Width (in)       | 48.0  | No   | Ramp XSlope (%)             | 2.5  |  |  |  |
| N/A                                     | Flare Type LT         | N/A   | N/A  | Flare Type RT               | N/A  |  |  |  |
| N/A                                     | Flare Slope LT (%)    | N/A   | N/A  | Flare Slope RT (%)          | N/A  |  |  |  |
| N/A                                     | Flare Traversable LT? | N/A   | N/A  | Flare Traversable RT?       | N/A  |  |  |  |
| N/A                                     | Landing Length (in)   | N/A   | N/A  | DWS Provided?               | N/A  |  |  |  |
| N/A                                     | Landing Width (in)    | N/A   | N/A  | DWS Contrast?               | N/A  |  |  |  |
| N/A                                     | Landing Slope (%)     | N/A   | N/A  | DWS Length (in)             | N/A  |  |  |  |
| N/A                                     | Landing X Slope (%)   | N/A   | N/A  | DWS Full Width?             | N/A  |  |  |  |
| N/A                                     | Landing Curb? (Y/N)   | N/A   | N/A  | DWS Offset (in)             | N/A  |  |  |  |
| N/A                                     | Shared Landing?       | N/A   |      |                             |      |  |  |  |
| N/A                                     | Gutter Ponding?       | N/A   | N/A  | Gutter Slope (%)            | N/A  |  |  |  |
| N/A                                     | Gutter Lip Ht (in)    | N/A   | N/A  | Gutter X Slope (%)          | N/A  |  |  |  |
| N/A                                     | Painted X Walk1?      | No    | N/A  | Painted X Walk2?            | N/A  |  |  |  |
|                                         | X Walk 1 Direction    | To W  |      | X Walk 2 Direction          | N/A  |  |  |  |
| N/A                                     | X Walk 1 Width (in)   | N/A   | N/A  | X Walk 2 Width (in)         | N/A  |  |  |  |
|                                         | X Walk 1 Slope (%)    | 1.0   |      | X Walk 2 Slope (%)          | N/A  |  |  |  |
|                                         | X Walk 1 X Slope (%)  | 4.7   |      | X Walk 2 X Slope (%)        | N/A  |  |  |  |
| N/A                                     | Ramp inside XWalk1?   | N/A   | N/A  | Ramp inside XWalk2?         | N/A  |  |  |  |
|                                         | Road Slope (%)        | N/A   | N/A  | Clear Space?                | N/A  |  |  |  |
|                                         | Road X Slope (%)      | N/A   | N/A  | Clear Space to XWalk (in)   | N/A  |  |  |  |
| N/A                                     | Any Obstructions?     | N/A   | N/A  | Storm Grate/Utility Hazard? | N/A  |  |  |  |
|                                         | Obstruction Type      |       |      | Storm Grate/Utility Type    |      |  |  |  |
|                                         |                       | N/A   |      |                             | N/A  |  |  |  |
|                                         |                       |       | Yes  | Surface Condition? (G/P)    | Good |  |  |  |
| 1000                                    |                       |       |      |                             |      |  |  |  |