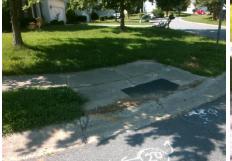

## **Access Compliance Report Public Rights-of-Way** (Curb Ramps)

Intersection ID: 4979 Main Street: BETTERTON\_LN **Cross Street: CRISFIELD RD** Location: SE **Overall Compliance: No** Severity Score: 26.25 **ADA ID: CEEE06A9AF7A** Ramp Type: Perp Initial Pass/Fail: Fail

Total Cost: 1850.00

| Field Measurements/Component Compliance |                       |      |       |        |                       |      |  |  |  |
|-----------------------------------------|-----------------------|------|-------|--------|-----------------------|------|--|--|--|
| Compliance Description                  |                       | Data | Compl | liance | Description           | Data |  |  |  |
| N/A                                     | Ramp Length (in)      | 47.0 | No    | Ramp   | Slope (%)             | 17.8 |  |  |  |
| Yes                                     | Ramp Width (in)       | 48.0 | No    | Ramp   | XSlope (%)            | 2.3  |  |  |  |
| N/A                                     | Flare Type LT         | N/A  | N/A   | Flare  | Type RT               | N/A  |  |  |  |
| N/A                                     | Flare Slope LT (%)    | N/A  | N/A   | Flare  | Slope RT (%)          | N/A  |  |  |  |
| N/A                                     | Flare Traversable LT? | N/A  | N/A   | Flare  | Traversable RT?       | N/A  |  |  |  |
| N/A                                     | Landing Length (in)   | N/A  | N/A   | DWS    | Provided?             | N/A  |  |  |  |
| N/A                                     | Landing Width (in)    | N/A  | N/A   | DWS    | Contrast?             | N/A  |  |  |  |
| N/A                                     | Landing Slope (%)     | N/A  | N/A   | DWS    | Length (in)           | N/A  |  |  |  |
| N/A                                     | Landing X Slope (%)   | N/A  | N/A   | DWS    | Full Width?           | N/A  |  |  |  |
| N/A                                     | Landing Curb? (Y/N)   | N/A  | N/A   | DWS    | Offset (in)           | N/A  |  |  |  |
| N/A                                     | Shared Landing?       | N/A  |       |        |                       |      |  |  |  |
| N/A                                     | Gutter Ponding?       | N/A  | N/A   | Gutte  | r Slope (%)           | N/A  |  |  |  |
| N/A                                     | Gutter Lip Ht (in)    | N/A  | N/A   | Gutte  | r X Slope (%)         | N/A  |  |  |  |
| N/A                                     | Painted X Walk1?      | No   | N/A   | Painte | ed X Walk2?           | N/A  |  |  |  |
|                                         | X Walk 1 Direction    | To W |       | X Wa   | lk 2 Direction        | N/A  |  |  |  |
| N/A                                     | X Walk 1 Width (in)   | N/A  | N/A   | X Wa   | lk 2 Width (in)       | N/A  |  |  |  |
|                                         | X Walk 1 Slope (%)    | 3.6  |       | X Wa   | lk 2 Slope (%)        | N/A  |  |  |  |
|                                         | X Walk 1 X Slope (%)  | 5.1  |       | X Wa   | lk 2 X Slope (%)      | N/A  |  |  |  |
| N/A                                     | Ramp inside XWalk1?   | N/A  | N/A   | Ramp   | inside XWalk2?        | N/A  |  |  |  |
|                                         | Road Slope (%)        | N/A  | N/A   | Clear  | Space?                | N/A  |  |  |  |
|                                         | Road X Slope (%)      | N/A  | N/A   | Clear  | Space to XWalk (in)   | N/A  |  |  |  |
| N/A                                     | Any Obstructions?     | N/A  | N/A   | Storm  | Grate/Utility Hazard? | N/A  |  |  |  |
|                                         | Obstruction Type      |      |       | Storm  | Grate/Utility Type    |      |  |  |  |
|                                         |                       | N/A  |       |        |                       | N/A  |  |  |  |
|                                         |                       |      | Yes   | Surfa  | ce Condition? (G/P)   | Good |  |  |  |