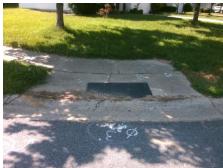

## **Access Compliance Report Public Rights-of-Way** (Curb Ramps)

Intersection ID: 4979 Main Street: BETTERTON\_LN **Cross Street: CRISFIELD RD** Location: SE **Overall Compliance: No** Severity Score: 26.25 **ADA ID: CEEE06A9AF7A** Ramp Type: Perp Initial Pass/Fail: Fail

Total Cost: 1850.00

| Field Measurements/Component Compliance |                       |      |       |        |                       |      |  |  |  |
|-----------------------------------------|-----------------------|------|-------|--------|-----------------------|------|--|--|--|
| Compliance Description                  |                       | Data | Compl | liance | Description           | Data |  |  |  |
| N/A                                     | Ramp Length (in)      | 47.0 | No    | Ramp   | Slope (%)             | 17.8 |  |  |  |
| Yes                                     | Ramp Width (in)       | 48.0 | No    | Ramp   | XSlope (%)            | 2.3  |  |  |  |
| N/A                                     | Flare Type LT         | N/A  | N/A   | Flare  | Type RT               | N/A  |  |  |  |
| N/A                                     | Flare Slope LT (%)    | N/A  | N/A   | Flare  | Slope RT (%)          | N/A  |  |  |  |
| N/A                                     | Flare Traversable LT? | N/A  | N/A   | Flare  | Traversable RT?       | N/A  |  |  |  |
| N/A                                     | Landing Length (in)   | N/A  | N/A   | DWS    | Provided?             | N/A  |  |  |  |
| N/A                                     | Landing Width (in)    | N/A  | N/A   | DWS    | Contrast?             | N/A  |  |  |  |
| N/A                                     | Landing Slope (%)     | N/A  | N/A   | DWS    | Length (in)           | N/A  |  |  |  |
| N/A                                     | Landing X Slope (%)   | N/A  | N/A   | DWS    | Full Width?           | N/A  |  |  |  |
| N/A                                     | Landing Curb? (Y/N)   | N/A  | N/A   | DWS    | Offset (in)           | N/A  |  |  |  |
| N/A                                     | Shared Landing?       | N/A  |       |        |                       |      |  |  |  |
| N/A                                     | Gutter Ponding?       | N/A  | N/A   | Gutte  | r Slope (%)           | N/A  |  |  |  |
| N/A                                     | Gutter Lip Ht (in)    | N/A  | N/A   | Gutte  | r X Slope (%)         | N/A  |  |  |  |
| N/A                                     | Painted X Walk1?      | No   | N/A   | Painte | ed X Walk2?           | N/A  |  |  |  |
|                                         | X Walk 1 Direction    | To W |       | X Wa   | lk 2 Direction        | N/A  |  |  |  |
| N/A                                     | X Walk 1 Width (in)   | N/A  | N/A   | X Wa   | lk 2 Width (in)       | N/A  |  |  |  |
|                                         | X Walk 1 Slope (%)    | 3.6  |       | X Wa   | lk 2 Slope (%)        | N/A  |  |  |  |
|                                         | X Walk 1 X Slope (%)  | 5.1  |       | X Wa   | lk 2 X Slope (%)      | N/A  |  |  |  |
| N/A                                     | Ramp inside XWalk1?   | N/A  | N/A   | Ramp   | inside XWalk2?        | N/A  |  |  |  |
|                                         | Road Slope (%)        | N/A  | N/A   | Clear  | Space?                | N/A  |  |  |  |
|                                         | Road X Slope (%)      | N/A  | N/A   | Clear  | Space to XWalk (in)   | N/A  |  |  |  |
| N/A                                     | Any Obstructions?     | N/A  | N/A   | Storm  | Grate/Utility Hazard? | N/A  |  |  |  |
|                                         | Obstruction Type      |      |       | Storm  | Grate/Utility Type    |      |  |  |  |
|                                         |                       | N/A  |       |        |                       | N/A  |  |  |  |
|                                         |                       |      | Yes   | Surfa  | ce Condition? (G/P)   | Good |  |  |  |