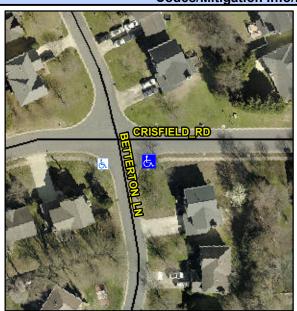

## **Access Compliance Report Public Rights-of-Way** (Curb Ramps)

Intersection ID: 4979 Main Street: BETTERTON\_LN **Cross Street: CRISFIELD RD** Location: SE **Overall Compliance: No** Severity Score: 26.25 **ADA ID: CEEE06A9AF7A** Ramp Type: Perp Initial Pass/Fail: Fail