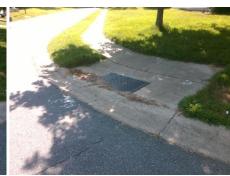

## **Access Compliance Report Public Rights-of-Way** (Curb Ramps)

Intersection ID: 4979 Main Street: BETTERTON\_LN **Cross Street: CRISFIELD RD** Location: SE **Overall Compliance: No** Severity Score: 26.25 **ADA ID: CEEE06A9AF7A** Ramp Type: Perp Initial Pass/Fail: Fail

Total Cost: 1850.00

| Field Measurements/Component Compliance |                       |      |       |        |                       |      |  |  |  |
|-----------------------------------------|-----------------------|------|-------|--------|-----------------------|------|--|--|--|
| Compliance Description                  |                       | Data | Compl | liance | Description           | Data |  |  |  |
| N/A                                     | Ramp Length (in)      | 47.0 | No    | Ramp   | Slope (%)             | 17.8 |  |  |  |
| Yes                                     | Ramp Width (in)       | 48.0 | No    | Ramp   | XSlope (%)            | 2.3  |  |  |  |
| N/A                                     | Flare Type LT         | N/A  | N/A   | Flare  | Type RT               | N/A  |  |  |  |
| N/A                                     | Flare Slope LT (%)    | N/A  | N/A   | Flare  | Slope RT (%)          | N/A  |  |  |  |
| N/A                                     | Flare Traversable LT? | N/A  | N/A   | Flare  | Traversable RT?       | N/A  |  |  |  |
| N/A                                     | Landing Length (in)   | N/A  | N/A   | DWS    | Provided?             | N/A  |  |  |  |
| N/A                                     | Landing Width (in)    | N/A  | N/A   | DWS    | Contrast?             | N/A  |  |  |  |
| N/A                                     | Landing Slope (%)     | N/A  | N/A   | DWS    | Length (in)           | N/A  |  |  |  |
| N/A                                     | Landing X Slope (%)   | N/A  | N/A   | DWS    | Full Width?           | N/A  |  |  |  |
| N/A                                     | Landing Curb? (Y/N)   | N/A  | N/A   | DWS    | Offset (in)           | N/A  |  |  |  |
| N/A                                     | Shared Landing?       | N/A  |       |        |                       |      |  |  |  |
| N/A                                     | Gutter Ponding?       | N/A  | N/A   | Gutte  | r Slope (%)           | N/A  |  |  |  |
| N/A                                     | Gutter Lip Ht (in)    | N/A  | N/A   | Gutte  | r X Slope (%)         | N/A  |  |  |  |
| N/A                                     | Painted X Walk1?      | No   | N/A   | Painte | ed X Walk2?           | N/A  |  |  |  |
|                                         | X Walk 1 Direction    | To W |       | X Wa   | lk 2 Direction        | N/A  |  |  |  |
| N/A                                     | X Walk 1 Width (in)   | N/A  | N/A   | X Wa   | lk 2 Width (in)       | N/A  |  |  |  |
|                                         | X Walk 1 Slope (%)    | 3.6  |       | X Wa   | lk 2 Slope (%)        | N/A  |  |  |  |
|                                         | X Walk 1 X Slope (%)  | 5.1  |       | X Wa   | lk 2 X Slope (%)      | N/A  |  |  |  |
| N/A                                     | Ramp inside XWalk1?   | N/A  | N/A   | Ramp   | inside XWalk2?        | N/A  |  |  |  |
|                                         | Road Slope (%)        | N/A  | N/A   | Clear  | Space?                | N/A  |  |  |  |
|                                         | Road X Slope (%)      | N/A  | N/A   | Clear  | Space to XWalk (in)   | N/A  |  |  |  |
| N/A                                     | Any Obstructions?     | N/A  | N/A   | Storm  | Grate/Utility Hazard? | N/A  |  |  |  |
|                                         | Obstruction Type      |      |       | Storm  | Grate/Utility Type    |      |  |  |  |
|                                         |                       | N/A  |       |        |                       | N/A  |  |  |  |
|                                         |                       |      | Yes   | Surfa  | ce Condition? (G/P)   | Good |  |  |  |