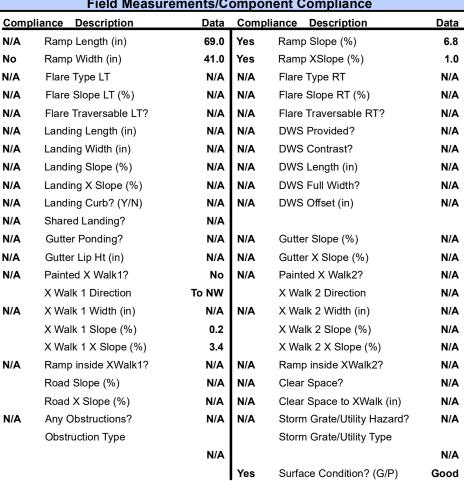

## Field Measurements/Component Compliance

**WISLEY BV** Street 1 Name Stop Condition-Street 2 StopSign N/A Street 2 Name Stop Condition-Street 1 N/A

| Possible Solutions:           | Co  |
|-------------------------------|-----|
| Remove & Replace Entire Ramp. | N/A |
| ·                             | No  |
|                               | N/A |
|                               | N/A |
|                               | N/A |
|                               | N/A |
| Surveyor Notes:               | N/A |
| N/A                           | N/A |
|                               | N/A |
|                               | N/A |
|                               | N/A |
| PROW/ADA:                     | N/A |
| Not Found, R304.5.1           | N/A |
|                               | N/A |
|                               | N/A |
|                               | N/A |