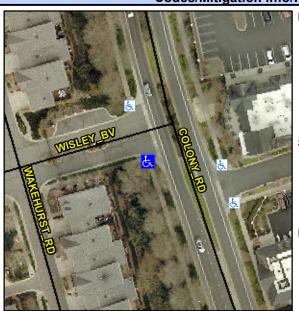

## **Access Compliance Report Public Rights-of-Way** (Curb Ramps)

Intersection ID: 32038 Main Street: COLONY RD **Cross Street: WISLEY BV** Location: SW Initial Pass/Fail: Fail **Overall Compliance: No ADA ID: CEEE4FBE0F9D** Ramp Type: Perp **Severity Score:** 8.75

## Field Measurements/Component Compliance

**WISLEY BV** Street 1 Name Stop Condition-Street 2 StopSign N/A Street 2 Name Stop Condition-Street 1 N/A

| Possible Solutions:           | Co  |
|-------------------------------|-----|
| Remove & Replace Entire Ramp. | N/A |
| ·                             | No  |
|                               | N/A |
|                               | N/A |
|                               | N/A |
|                               | N/A |
| Surveyor Notes:               | N/A |
| N/A                           | N/A |
|                               | N/A |
|                               | N/A |
|                               | N/A |
| PROW/ADA:                     | N/A |
| Not Found, R304.5.1           | N/A |
|                               | N/A |
|                               | N/A |
|                               | N/A |