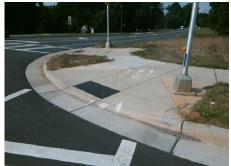

Remove & Replace Curb Ramp With Two New Directional Ramps or Equivalent.

Surveyor Notes:

N/A

| Wille.   |                   |
|----------|-------------------|
|          | UNVERSITY CITY BV |
| Street 1 | Signal            |
|          | N/A               |
| Street 2 | N/A               |
|          |                   |
|          |                   |