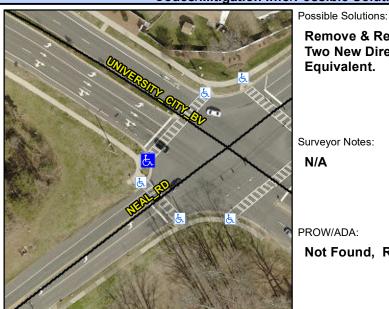

## **Access Compliance Report Public Rights-of-Way** (Curb Ramps)

Data

4.2

1.7

N/A

Good

10.8

Main Street: NEAL RD **Cross Street: UNIVERSITY CITY BV** Location: Intersection ID: 44540 W Initial Pass/Fail: Fail **Overall Compliance: No** ADA ID: CEF15955383D Ramp Type: BlendTrans1 **Severity Score:** 8.75

Remove & Replace Curb Ramp With Two New Directional Ramps or Equivalent.

Surveyor Notes:

N/A

| Wille.   |                   |
|----------|-------------------|
|          | UNVERSITY CITY BV |
| Street 1 | Signal            |
|          | N/A               |
| Street 2 | N/A               |
|          |                   |
|          |                   |