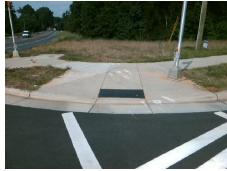

Remove & Replace Curb Ramp With Two New Directional Ramps or Equivalent.

Surveyor Notes:

N/A

| Wille.   |                   |
|----------|-------------------|
|          | UNVERSITY CITY BV |
| Street 1 | Signal            |
|          | N/A               |
| Street 2 | N/A               |
|          |                   |
|          |                   |