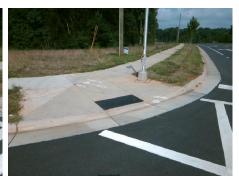

Remove & Replace Curb Ramp With Two New Directional Ramps or Equivalent.

Surveyor Notes:

N/A

| Wille.   |                   |
|----------|-------------------|
|          | UNVERSITY CITY BV |
| Street 1 | Signal            |
|          | N/A               |
| Street 2 | N/A               |
|          |                   |
|          |                   |