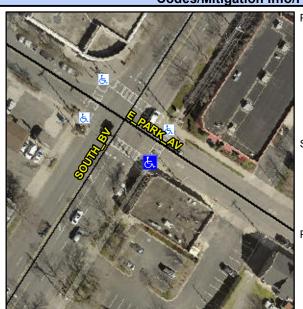

## Access Compliance Report Public Rights-of-Way (Curb Ramps)

Intersection ID: 13854Main Street: E\_PARK\_AVCross Street: SOUTH\_BVLocation:SEADA ID: CEF4EDDFB881Ramp Type: PerpDiagInitial Pass/Fail: FailOverall Compliance: NoSeverity Score: 8.75

## Field Measurements/Component Compliance

Street 1 Name E PARK AV
Stop Condition-Street 2 Signal
Street 2 Name SOUTH BV
Stop Condition-Street 1 Signal

Possible Solutions:

Remove & Replace Curb Ramp With
Two New Directional Ramps or
Equivalent. Restripe Crosswalk.