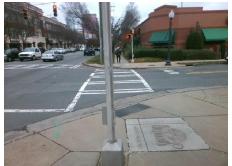

## Field Measurements/Component Compliance

Street 1 Name E PARK AV
Stop Condition-Street 2 Signal
Street 2 Name SOUTH BV
Stop Condition-Street 1 Signal

Possible Solutions:

Remove & Replace Curb Ramp With
Two New Directional Ramps or
Equivalent. Restripe Crosswalk.

N

Surveyor Notes:

N/A

PROW/ADA:

R304.5.1

Total Cost: \$ 3400.00

| Field Measurements/Component Compliance |                       |       |      |                             |       |
|-----------------------------------------|-----------------------|-------|------|-----------------------------|-------|
| Compliance Description                  |                       | Data  | Comp | oliance Description         | Data  |
| N/A                                     | Ramp Length (in)      | 31.0  | Yes  | Ramp Slope (%)              | 7.7   |
| No                                      | Ramp Width (in)       | 45.0  | Yes  | Ramp XSlope (%)             | 1.3   |
| N/A                                     | Flare Type LT         | N/A   | N/A  | Flare Type RT               | N/A   |
| N/A                                     | Flare Slope LT (%)    | N/A   | N/A  | Flare Slope RT (%)          | N/A   |
| N/A                                     | Flare Traversable LT? | N/A   | N/A  | Flare Traversable RT?       | N/A   |
| N/A                                     | Landing Length (in)   | N/A   | N/A  | DWS Provided?               | N/A   |
| N/A                                     | Landing Width (in)    | N/A   | N/A  | DWS Contrast?               | N/A   |
| N/A                                     | Landing Slope (%)     | N/A   | N/A  | DWS Length (in)             | N/A   |
| N/A                                     | Landing X Slope (%)   | N/A   | N/A  | DWS Full Width?             | N/A   |
| N/A                                     | Landing Curb? (Y/N)   | N/A   | N/A  | DWS Offset (in)             | N/A   |
| N/A                                     | Shared Landing?       | N/A   |      |                             |       |
| N/A                                     | Gutter Ponding?       | N/A   | N/A  | Gutter Slope (%)            | N/A   |
| N/A                                     | Gutter Lip Ht (in)    | N/A   | N/A  | Gutter X Slope (%)          | N/A   |
| N/A                                     | Painted X Walk1?      | Yes   | N/A  | Painted X Walk2?            | Yes   |
|                                         | X Walk 1 Direction    | To NE |      | X Walk 2 Direction          | To NW |
| N/A                                     | X Walk 1 Width (in)   | 108.0 | N/A  | X Walk 2 Width (in)         | 107.0 |
|                                         | X Walk 1 Slope (%)    | 0.5   |      | X Walk 2 Slope (%)          | 0.1   |
|                                         | X Walk 1 X Slope (%)  | 0.4   |      | X Walk 2 X Slope (%)        | 0.5   |
| N/A                                     | Ramp inside XWalk1?   | Yes   | N/A  | Ramp inside XWalk2?         | No    |
|                                         | Road Slope (%)        | 1.3   | N/A  | Clear Space?                | N/A   |
|                                         | Road X Slope (%)      | 0.7   | N/A  | Clear Space to XWalk (in)   | N/A   |
| N/A                                     | Any Obstructions?     | N/A   | N/A  | Storm Grate/Utility Hazard? | N/A   |
|                                         | Obstruction Type      |       | l    | Storm Grate/Utility Type    |       |
|                                         |                       | N/A   |      |                             | N/A   |
|                                         |                       |       | Yes  | Surface Condition? (G/P)    | Good  |
|                                         |                       |       | -    |                             |       |