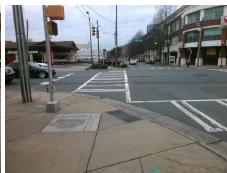

## Field Measurements/Component Compliance

Street 1 Name E PARK AV
Stop Condition-Street 2 Signal
Street 2 Name SOUTH BV
Stop Condition-Street 1 Signal

Possible Solutions:

Remove & Replace Curb Ramp With
Two New Directional Ramps or
Equivalent. Restripe Crosswalk.

N

Surveyor Notes:

N/A

PROW/ADA:

R304.5.1

Total Cost: \$ 3400.00

| Field Measurements/Component Compliance |                       |       |      |                             |       |
|-----------------------------------------|-----------------------|-------|------|-----------------------------|-------|
| Compliance Description                  |                       | Data  | Comp | oliance Description         | Data  |
| N/A                                     | Ramp Length (in)      | 31.0  | Yes  | Ramp Slope (%)              | 7.7   |
| No                                      | Ramp Width (in)       | 45.0  | Yes  | Ramp XSlope (%)             | 1.3   |
| N/A                                     | Flare Type LT         | N/A   | N/A  | Flare Type RT               | N/A   |
| N/A                                     | Flare Slope LT (%)    | N/A   | N/A  | Flare Slope RT (%)          | N/A   |
| N/A                                     | Flare Traversable LT? | N/A   | N/A  | Flare Traversable RT?       | N/A   |
| N/A                                     | Landing Length (in)   | N/A   | N/A  | DWS Provided?               | N/A   |
| N/A                                     | Landing Width (in)    | N/A   | N/A  | DWS Contrast?               | N/A   |
| N/A                                     | Landing Slope (%)     | N/A   | N/A  | DWS Length (in)             | N/A   |
| N/A                                     | Landing X Slope (%)   | N/A   | N/A  | DWS Full Width?             | N/A   |
| N/A                                     | Landing Curb? (Y/N)   | N/A   | N/A  | DWS Offset (in)             | N/A   |
| N/A                                     | Shared Landing?       | N/A   |      |                             |       |
| N/A                                     | Gutter Ponding?       | N/A   | N/A  | Gutter Slope (%)            | N/A   |
| N/A                                     | Gutter Lip Ht (in)    | N/A   | N/A  | Gutter X Slope (%)          | N/A   |
| N/A                                     | Painted X Walk1?      | Yes   | N/A  | Painted X Walk2?            | Yes   |
|                                         | X Walk 1 Direction    | To NE |      | X Walk 2 Direction          | To NW |
| N/A                                     | X Walk 1 Width (in)   | 108.0 | N/A  | X Walk 2 Width (in)         | 107.0 |
|                                         | X Walk 1 Slope (%)    | 0.5   |      | X Walk 2 Slope (%)          | 0.1   |
|                                         | X Walk 1 X Slope (%)  | 0.4   |      | X Walk 2 X Slope (%)        | 0.5   |
| N/A                                     | Ramp inside XWalk1?   | Yes   | N/A  | Ramp inside XWalk2?         | No    |
|                                         | Road Slope (%)        | 1.3   | N/A  | Clear Space?                | N/A   |
|                                         | Road X Slope (%)      | 0.7   | N/A  | Clear Space to XWalk (in)   | N/A   |
| N/A                                     | Any Obstructions?     | N/A   | N/A  | Storm Grate/Utility Hazard? | N/A   |
|                                         | Obstruction Type      |       | l    | Storm Grate/Utility Type    |       |
|                                         |                       | N/A   |      |                             | N/A   |
|                                         |                       |       | Yes  | Surface Condition? (G/P)    | Good  |
|                                         |                       |       | -    |                             |       |