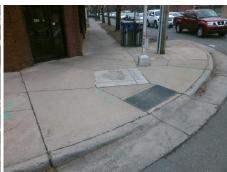

## Field Measurements/Component Compliance

Street 1 Name E PARK AV
Stop Condition-Street 2 Signal
Street 2 Name SOUTH BV
Stop Condition-Street 1 Signal

Possible Solutions:

Remove & Replace Curb Ramp With
Two New Directional Ramps or
Equivalent. Restripe Crosswalk.

N

Surveyor Notes:

N/A

PROW/ADA:

R304.5.1

Total Cost: \$ 3400.00

| Field Measurements/Component Compliance |                       |       |      |                             |       |
|-----------------------------------------|-----------------------|-------|------|-----------------------------|-------|
| Compliance Description                  |                       | Data  | Comp | oliance Description         | Data  |
| N/A                                     | Ramp Length (in)      | 31.0  | Yes  | Ramp Slope (%)              | 7.7   |
| No                                      | Ramp Width (in)       | 45.0  | Yes  | Ramp XSlope (%)             | 1.3   |
| N/A                                     | Flare Type LT         | N/A   | N/A  | Flare Type RT               | N/A   |
| N/A                                     | Flare Slope LT (%)    | N/A   | N/A  | Flare Slope RT (%)          | N/A   |
| N/A                                     | Flare Traversable LT? | N/A   | N/A  | Flare Traversable RT?       | N/A   |
| N/A                                     | Landing Length (in)   | N/A   | N/A  | DWS Provided?               | N/A   |
| N/A                                     | Landing Width (in)    | N/A   | N/A  | DWS Contrast?               | N/A   |
| N/A                                     | Landing Slope (%)     | N/A   | N/A  | DWS Length (in)             | N/A   |
| N/A                                     | Landing X Slope (%)   | N/A   | N/A  | DWS Full Width?             | N/A   |
| N/A                                     | Landing Curb? (Y/N)   | N/A   | N/A  | DWS Offset (in)             | N/A   |
| N/A                                     | Shared Landing?       | N/A   |      |                             |       |
| N/A                                     | Gutter Ponding?       | N/A   | N/A  | Gutter Slope (%)            | N/A   |
| N/A                                     | Gutter Lip Ht (in)    | N/A   | N/A  | Gutter X Slope (%)          | N/A   |
| N/A                                     | Painted X Walk1?      | Yes   | N/A  | Painted X Walk2?            | Yes   |
|                                         | X Walk 1 Direction    | To NE |      | X Walk 2 Direction          | To NW |
| N/A                                     | X Walk 1 Width (in)   | 108.0 | N/A  | X Walk 2 Width (in)         | 107.0 |
|                                         | X Walk 1 Slope (%)    | 0.5   |      | X Walk 2 Slope (%)          | 0.1   |
|                                         | X Walk 1 X Slope (%)  | 0.4   |      | X Walk 2 X Slope (%)        | 0.5   |
| N/A                                     | Ramp inside XWalk1?   | Yes   | N/A  | Ramp inside XWalk2?         | No    |
|                                         | Road Slope (%)        | 1.3   | N/A  | Clear Space?                | N/A   |
|                                         | Road X Slope (%)      | 0.7   | N/A  | Clear Space to XWalk (in)   | N/A   |
| N/A                                     | Any Obstructions?     | N/A   | N/A  | Storm Grate/Utility Hazard? | N/A   |
|                                         | Obstruction Type      |       | l    | Storm Grate/Utility Type    |       |
|                                         |                       | N/A   |      |                             | N/A   |
|                                         |                       |       | Yes  | Surface Condition? (G/P)    | Good  |
|                                         |                       |       | -    |                             |       |