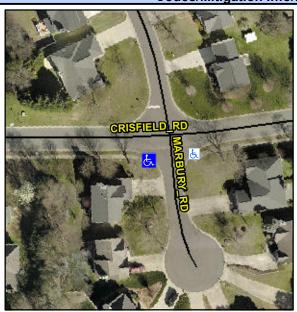

## Access Compliance Report Public Rights-of-Way (Curb Ramps)

Intersection ID: N/A Main Street: CRISFIELD\_RD Cross Street: MARBURY\_RD Location: SW

ADA ID: CEFAE2D0E11E Ramp Type: PerpDiag Initial Pass/Fail: Fail Overall Compliance: No Severity Score: 13.75

## Field Measurements/Component Compliance

Street 1 Name
Stop Condition-Street 2
Street 2 Name
Stop Condition-Street 1

MARBURY RD StopSign CRISFIELD RD None Possible Solutions:

Remove & Replace Curb Ramp With Two New Directional Ramps or Equivalent.