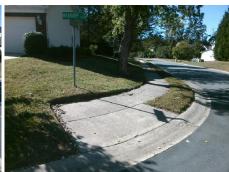

## Field Measurements/Component Compliance

Street 1 Name
Stop Condition-Street 2
Street 2 Name
Stop Condition-Street 1

MARBURY RD StopSign CRISFIELD RD None Possible Solutions:

Remove & Replace Curb Ramp With Two New Directional Ramps or Equivalent.

Surveyor Notes:

N/A

PROW/ADA:

R304.2.2, R304.5.3

Total Cost: \$ 3200.00

| Fleid Measurements/Component Compliance |                       |      |                        |                             |      |
|-----------------------------------------|-----------------------|------|------------------------|-----------------------------|------|
| Compliance Description                  |                       | Data | Compliance Description |                             | Data |
| N/A                                     | Ramp Length (in)      | 95.0 | No                     | Ramp Slope (%)              | 9.9  |
| Yes                                     | Ramp Width (in)       | 60.0 | No                     | Ramp XSlope (%)             | 4.6  |
| N/A                                     | Flare Type LT         | N/A  | N/A                    | Flare Type RT               | N/A  |
| N/A                                     | Flare Slope LT (%)    | N/A  | N/A                    | Flare Slope RT (%)          | N/A  |
| N/A                                     | Flare Traversable LT? | N/A  | N/A                    | Flare Traversable RT?       | N/A  |
| N/A                                     | Landing Length (in)   | N/A  | N/A                    | DWS Provided?               | N/A  |
| N/A                                     | Landing Width (in)    | N/A  | N/A                    | DWS Contrast?               | N/A  |
| N/A                                     | Landing Slope (%)     | N/A  | N/A                    | DWS Length (in)             | N/A  |
| N/A                                     | Landing X Slope (%)   | N/A  | N/A                    | DWS Full Width?             | N/A  |
| N/A                                     | Landing Curb? (Y/N)   | N/A  | N/A                    | DWS Offset (in)             | N/A  |
| N/A                                     | Shared Landing?       | N/A  |                        |                             |      |
| N/A                                     | Gutter Ponding?       | N/A  | N/A                    | Gutter Slope (%)            | N/A  |
| N/A                                     | Gutter Lip Ht (in)    | N/A  | N/A                    | Gutter X Slope (%)          | N/A  |
| N/A                                     | Painted X Walk1?      | No   | N/A                    | Painted X Walk2?            | No   |
|                                         | X Walk 1 Direction    | То Е |                        | X Walk 2 Direction          | To N |
| N/A                                     | X Walk 1 Width (in)   | N/A  | N/A                    | X Walk 2 Width (in)         | N/A  |
|                                         | X Walk 1 Slope (%)    | 0.6  |                        | X Walk 2 Slope (%)          | 1.0  |
|                                         | X Walk 1 X Slope (%)  | 2.2  |                        | X Walk 2 X Slope (%)        | 0.2  |
| N/A                                     | Ramp inside XWalk1?   | N/A  | N/A                    | Ramp inside XWalk2?         | N/A  |
|                                         | Road Slope (%)        | 1.8  | N/A                    | Clear Space?                | N/A  |
|                                         | Road X Slope (%)      | 1.1  | N/A                    | Clear Space to XWalk (in)   | N/A  |
| N/A                                     | Any Obstructions?     | N/A  | N/A                    | Storm Grate/Utility Hazard? | N/A  |
|                                         | Obstruction Type      |      |                        | Storm Grate/Utility Type    |      |
|                                         |                       | N/A  |                        |                             | N/A  |
|                                         |                       |      | Yes                    | Surface Condition? (G/P)    | Good |
|                                         |                       |      |                        |                             |      |