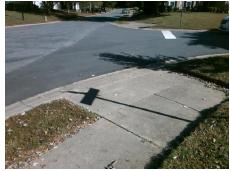

## Field Measurements/Component Compliance

Street 1 Name
Stop Condition-Street 2
Street 2 Name
Stop Condition-Street 1

MARBURY RD StopSign CRISFIELD RD None Possible Solutions:

Remove & Replace Curb Ramp With Two New Directional Ramps or Equivalent.

Surveyor Notes:

N/A

PROW/ADA:

R304.2.2, R304.5.3

Total Cost: \$ 3200.00

| Fleid Measurements/Component Compliance |                       |      |                        |                             |      |
|-----------------------------------------|-----------------------|------|------------------------|-----------------------------|------|
| Compliance Description                  |                       | Data | Compliance Description |                             | Data |
| N/A                                     | Ramp Length (in)      | 95.0 | No                     | Ramp Slope (%)              | 9.9  |
| Yes                                     | Ramp Width (in)       | 60.0 | No                     | Ramp XSlope (%)             | 4.6  |
| N/A                                     | Flare Type LT         | N/A  | N/A                    | Flare Type RT               | N/A  |
| N/A                                     | Flare Slope LT (%)    | N/A  | N/A                    | Flare Slope RT (%)          | N/A  |
| N/A                                     | Flare Traversable LT? | N/A  | N/A                    | Flare Traversable RT?       | N/A  |
| N/A                                     | Landing Length (in)   | N/A  | N/A                    | DWS Provided?               | N/A  |
| N/A                                     | Landing Width (in)    | N/A  | N/A                    | DWS Contrast?               | N/A  |
| N/A                                     | Landing Slope (%)     | N/A  | N/A                    | DWS Length (in)             | N/A  |
| N/A                                     | Landing X Slope (%)   | N/A  | N/A                    | DWS Full Width?             | N/A  |
| N/A                                     | Landing Curb? (Y/N)   | N/A  | N/A                    | DWS Offset (in)             | N/A  |
| N/A                                     | Shared Landing?       | N/A  |                        |                             |      |
| N/A                                     | Gutter Ponding?       | N/A  | N/A                    | Gutter Slope (%)            | N/A  |
| N/A                                     | Gutter Lip Ht (in)    | N/A  | N/A                    | Gutter X Slope (%)          | N/A  |
| N/A                                     | Painted X Walk1?      | No   | N/A                    | Painted X Walk2?            | No   |
|                                         | X Walk 1 Direction    | То Е |                        | X Walk 2 Direction          | To N |
| N/A                                     | X Walk 1 Width (in)   | N/A  | N/A                    | X Walk 2 Width (in)         | N/A  |
|                                         | X Walk 1 Slope (%)    | 0.6  |                        | X Walk 2 Slope (%)          | 1.0  |
|                                         | X Walk 1 X Slope (%)  | 2.2  |                        | X Walk 2 X Slope (%)        | 0.2  |
| N/A                                     | Ramp inside XWalk1?   | N/A  | N/A                    | Ramp inside XWalk2?         | N/A  |
|                                         | Road Slope (%)        | 1.8  | N/A                    | Clear Space?                | N/A  |
|                                         | Road X Slope (%)      | 1.1  | N/A                    | Clear Space to XWalk (in)   | N/A  |
| N/A                                     | Any Obstructions?     | N/A  | N/A                    | Storm Grate/Utility Hazard? | N/A  |
|                                         | Obstruction Type      |      |                        | Storm Grate/Utility Type    |      |
|                                         |                       | N/A  |                        |                             | N/A  |
|                                         |                       |      | Yes                    | Surface Condition? (G/P)    | Good |
|                                         |                       |      |                        |                             |      |