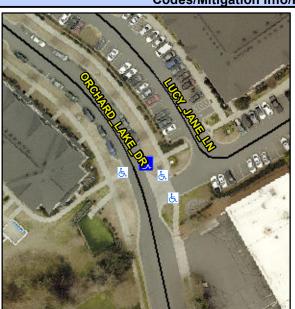

## Access Compliance Report Public Rights-of-Way (Curb Ramps)

Intersection ID: 10033675 Main Street: ORCHARD\_LAKE\_DR Cross Street: N/A Location: E

ADA ID: CEFEECB92E9C Ramp Type: Perp Initial Pass/Fail: Fail Overall Compliance: No Severity Score: 26.25

## Field Measurements/Component Compliance

Street 1 Name ORCHARD LAKE DR
Stop Condition-Street 2 None
Street 2 Name N/A
Stop Condition-Street 1 N/A

Possible Solutions:

Remove & Replace Entire Ramp.

Surveyor Notes: