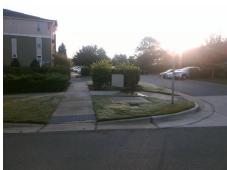

## Access Compliance Report Public Rights-of-Way (Curb Ramps)

Intersection ID: 10033675 Main Street: ORCHARD\_LAKE\_DR Cross Street: N/A Location: E

ADA ID: CEFEECB92E9C Ramp Type: Perp Initial Pass/Fail: Fail Overall Compliance: No Severity Score: 26.25

## Field Measurements/Component Compliance

Street 1 Name ORCHARD LAKE DR
Stop Condition-Street 2 None
Street 2 Name N/A
Stop Condition-Street 1 N/A

Possible Solutions:

Remove & Replace Entire Ramp.

Surveyor Notes:

N/A

PROW/ADA:

Not Found, R304.2.2, R304.5.3

Total Cost: \$ 1850.00

Compliance Description Data Compliance Description Data No N/A Ramp Length (in) 76.0 Ramp Slope (%) 12.2 No Yes Ramp Width (in) 60.0 Ramp XSlope (%) 3.3 N/A N/A Flare Type LT N/A Flare Type RT N/A N/A N/A N/A Flare Slope RT (%) N/A Flare Slope LT (%) N/A Flare Traversable LT? N/A N/A Flare Traversable RT? N/A N/A N/A N/A DWS Provided? N/A Landing Length (in) N/A Landing Width (in) N/A N/A **DWS Contrast?** N/A N/A N/A N/A Landing Slope (%) DWS Length (in) N/A N/A Landing X Slope (%) N/A N/A DWS Full Width? N/A N/A Landing Curb? (Y/N) N/A N/A DWS Offset (in) N/A N/A N/A Shared Landing? N/A **Gutter Ponding?** N/A N/A Gutter Slope (%) N/A N/A Gutter Lip Ht (in) N/A N/A Gutter X Slope (%) N/A N/A Painted X Walk1? No N/A Painted X Walk2? N/A X Walk 1 Direction To W X Walk 2 Direction N/A N/A N/A X Walk 1 Width (in) X Walk 2 Width (in) N/A X Walk 1 Slope (%) 0.9 X Walk 2 Slope (%) N/A X Walk 1 X Slope (%) 1.0 X Walk 2 X Slope (%) N/A N/A N/A N/A Ramp inside XWalk2? Ramp inside XWalk1? N/A Road Slope (%) N/A N/A Clear Space? N/A Road X Slope (%) N/A N/A Clear Space to XWalk (in) N/A N/A N/A Any Obstructions? N/A Storm Grate/Utility Hazard? N/A **Obstruction Type** Storm Grate/Utility Type N/A N/A Yes Surface Condition? (G/P) Good