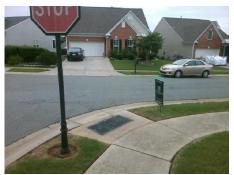

Possible Solutions: Remove & Replace Curb Ramp With Two New Directional Ramps or Equivalent. Surveyor Notes: N/A PROW/ADA: Not Found, R304.5.1, R304.5.3

Total Cost: 3200.00

| Compliance Description |                       | Data  | Compliance Description |                             | Data  |
|------------------------|-----------------------|-------|------------------------|-----------------------------|-------|
| N/A                    | Ramp Length (in)      | 95.0  | Yes                    | BlendTrans Slope (%)        | 4.0   |
| No                     | Ramp Width (in)       | 41.0  | No                     | BlendTrans XSlope (%)       | 5.1   |
| N/A                    | Flare Type LT         | N/A   | N/A                    | Flare Type RT               | N/A   |
| N/A                    | Flare Slope LT (%)    | N/A   | N/A                    | Flare Slope RT (%)          | N/A   |
| N/A                    | Flare Traversable LT? | N/A   | N/A                    | Flare Traversable RT?       | N/A   |
| N/A                    | Landing Length (in)   | N/A   | N/A                    | DWS Provided?               | N/A   |
| N/A                    | Landing Width (in)    | N/A   | N/A                    | DWS Contrast?               | N/A   |
| N/A                    | Landing Slope (%)     | N/A   | N/A                    | DWS Length (in)             | N/A   |
| N/A                    | Landing X Slope (%)   | N/A   | N/A                    | DWS Full Width?             | N/A   |
| N/A                    | Landing Curb? (Y/N)   | N/A   | N/A                    | DWS Offset (in)             | N/A   |
| N/A                    | Shared Landing?       | N/A   |                        |                             |       |
| N/A                    | Gutter Ponding?       | N/A   | N/A                    | Gutter Slope (%)            | N/A   |
| N/A                    | Gutter Lip Ht (in)    | N/A   | N/A                    | Gutter X Slope (%)          | N/A   |
| N/A                    | Painted X Walk1?      | No    | N/A                    | Painted X Walk2?            | No    |
|                        | X Walk 1 Direction    | To NE |                        | X Walk 2 Direction          | To NW |
|                        | X Walk 1 Width (in)   | N/A   |                        | X Walk 2 Width (in)         | N/A   |
|                        | X Walk 1 Slope (%)    | 3.8   |                        | X Walk 2 Slope (%)          | 4.6   |
|                        | X Walk 1 X Slope (%)  | 4.8   |                        | X Walk 2 X Slope (%)        | 0.7   |
| N/A                    | Ramp inside XWalk1?   | N/A   | N/A                    | Ramp inside XWalk2?         | N/A   |
|                        | Road Slope (%)        | 2.8   |                        | Clear Space?                | N/A   |
|                        | Road X Slope (%)      | 6.5   | N/A                    | Clear Space to XWalk (in)   | N/A   |
| N/A                    | Any Obstructions?     | N/A   | N/A                    | Storm Grate/Utility Hazard? | N/A   |
|                        | Obstruction Type      |       | l                      | Storm Grate/Utility Type    |       |
|                        |                       | N/A   | l                      |                             | N/A   |
|                        |                       |       | Yes                    | Surface Condition? (G/P)    | Good  |
|                        |                       |       | No                     | Curb Slope (%)              | 11.2  |
|                        |                       |       |                        |                             |       |