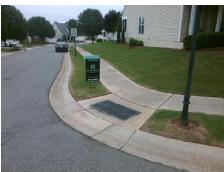

Possible Solutions: Remove & Replace Curb Ramp With Two New Directional Ramps or Equivalent. Surveyor Notes: N/A PROW/ADA: Not Found, R304.5.1, R304.5.3

Total Cost: 3200.00

| Compliance Description |                       | Data  | Compliance Description |                             | Data  |
|------------------------|-----------------------|-------|------------------------|-----------------------------|-------|
| N/A                    | Ramp Length (in)      | 95.0  | Yes                    | BlendTrans Slope (%)        | 4.0   |
| No                     | Ramp Width (in)       | 41.0  | No                     | BlendTrans XSlope (%)       | 5.1   |
| N/A                    | Flare Type LT         | N/A   | N/A                    | Flare Type RT               | N/A   |
| N/A                    | Flare Slope LT (%)    | N/A   | N/A                    | Flare Slope RT (%)          | N/A   |
| N/A                    | Flare Traversable LT? | N/A   | N/A                    | Flare Traversable RT?       | N/A   |
| N/A                    | Landing Length (in)   | N/A   | N/A                    | DWS Provided?               | N/A   |
| N/A                    | Landing Width (in)    | N/A   | N/A                    | DWS Contrast?               | N/A   |
| N/A                    | Landing Slope (%)     | N/A   | N/A                    | DWS Length (in)             | N/A   |
| N/A                    | Landing X Slope (%)   | N/A   | N/A                    | DWS Full Width?             | N/A   |
| N/A                    | Landing Curb? (Y/N)   | N/A   | N/A                    | DWS Offset (in)             | N/A   |
| N/A                    | Shared Landing?       | N/A   |                        |                             |       |
| N/A                    | Gutter Ponding?       | N/A   | N/A                    | Gutter Slope (%)            | N/A   |
| N/A                    | Gutter Lip Ht (in)    | N/A   | N/A                    | Gutter X Slope (%)          | N/A   |
| N/A                    | Painted X Walk1?      | No    | N/A                    | Painted X Walk2?            | No    |
|                        | X Walk 1 Direction    | To NE |                        | X Walk 2 Direction          | To NW |
|                        | X Walk 1 Width (in)   | N/A   |                        | X Walk 2 Width (in)         | N/A   |
|                        | X Walk 1 Slope (%)    | 3.8   |                        | X Walk 2 Slope (%)          | 4.6   |
|                        | X Walk 1 X Slope (%)  | 4.8   |                        | X Walk 2 X Slope (%)        | 0.7   |
| N/A                    | Ramp inside XWalk1?   | N/A   | N/A                    | Ramp inside XWalk2?         | N/A   |
|                        | Road Slope (%)        | 2.8   |                        | Clear Space?                | N/A   |
|                        | Road X Slope (%)      | 6.5   | N/A                    | Clear Space to XWalk (in)   | N/A   |
| N/A                    | Any Obstructions?     | N/A   | N/A                    | Storm Grate/Utility Hazard? | N/A   |
|                        | Obstruction Type      |       | l                      | Storm Grate/Utility Type    |       |
|                        |                       | N/A   | l                      |                             | N/A   |
|                        |                       |       | Yes                    | Surface Condition? (G/P)    | Good  |
|                        |                       |       | No                     | Curb Slope (%)              | 11.2  |
|                        |                       |       |                        |                             |       |