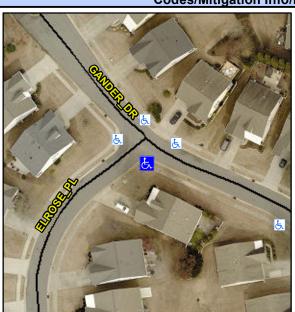

## **Access Compliance Report Public Rights-of-Way** (Curb Ramps)

11.2

Intersection ID: 27889 Main Street: ELROSE PL **Cross Street: GANDER DR** Location: ADA ID: CF0040BCFB5A Ramp Type: BlendTrans2 Initial Pass/Fail: Fail **Overall Compliance: No** Severity Score: 21.25

**Codes/Mitigation Info/Possible Solution** 

Field Measurements/Component Compliance

Street 1 Name Stop Condition-Street 1 Street 2 Name Stop Condition-Street 2 **GANDER DR** None **ELROSE PL** StopSign