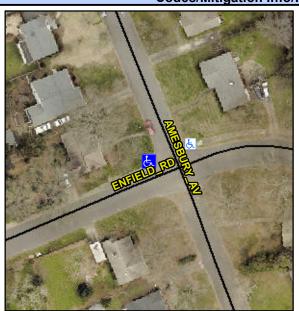

N/A

Location: Intersection ID: 12858 Main Street: AMESBURY AV **Cross Street: ENFIELD RD** NW Ramp Type: Perp Initial Pass/Fail: Fail **Overall Compliance: No ADA ID: CF0102BA4E32 Severity Score:** 8.75