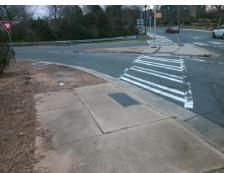

Total Cost: 1850.00

| Field Measurements/Component Compliance |                       |       |      |                             |      |
|-----------------------------------------|-----------------------|-------|------|-----------------------------|------|
| Compliance Description I                |                       | Data  | Comp | liance Description          | Data |
| N/A                                     | Ramp Length (in)      | 64.0  | No   | Ramp Slope (%)              | 10.2 |
| Yes                                     | Ramp Width (in)       | 48.0  | Yes  | Ramp XSlope (%)             | 8.0  |
| N/A                                     | Flare Type LT         | N/A   | N/A  | Flare Type RT               | N/A  |
| N/A                                     | Flare Slope LT (%)    | N/A   | N/A  | Flare Slope RT (%)          | N/A  |
| N/A                                     | Flare Traversable LT? | N/A   | N/A  | Flare Traversable RT?       | N/A  |
| N/A                                     | Landing Length (in)   | N/A   | N/A  | DWS Provided?               | N/A  |
| N/A                                     | Landing Width (in)    | N/A   | N/A  | DWS Contrast?               | N/A  |
| N/A                                     | Landing Slope (%)     | N/A   | N/A  | DWS Length (in)             | N/A  |
| N/A                                     | Landing X Slope (%)   | N/A   | N/A  | DWS Full Width?             | N/A  |
| N/A                                     | Landing Curb? (Y/N)   | N/A   | N/A  | DWS Offset (in)             | N/A  |
| N/A                                     | Shared Landing?       | N/A   |      |                             |      |
| N/A                                     | Gutter Ponding?       | N/A   | N/A  | Gutter Slope (%)            | N/A  |
| N/A                                     | Gutter Lip Ht (in)    | N/A   | N/A  | Gutter X Slope (%)          | N/A  |
| N/A                                     | Painted X Walk1?      | Yes   | N/A  | Painted X Walk2?            | N/A  |
|                                         | X Walk 1 Direction    | To SE |      | X Walk 2 Direction          | N/A  |
| N/A                                     | X Walk 1 Width (in)   | 107.0 | N/A  | X Walk 2 Width (in)         | N/A  |
|                                         | X Walk 1 Slope (%)    | 2.9   |      | X Walk 2 Slope (%)          | N/A  |
|                                         | X Walk 1 X Slope (%)  | 2.8   |      | X Walk 2 X Slope (%)        | N/A  |
| N/A                                     | Ramp inside XWalk1?   | Yes   | N/A  | Ramp inside XWalk2?         | N/A  |
|                                         | Road Slope (%)        | N/A   | N/A  | Clear Space?                | N/A  |
|                                         | Road X Slope (%)      | N/A   | N/A  | Clear Space to XWalk (in)   | N/A  |
| N/A                                     | Any Obstructions?     | N/A   | N/A  | Storm Grate/Utility Hazard? | N/A  |
|                                         | Obstruction Type      |       |      | Storm Grate/Utility Type    |      |
|                                         |                       | N/A   |      |                             | N/A  |
|                                         |                       |       | Yes  | Surface Condition? (G/P)    | Good |
|                                         |                       |       |      |                             |      |