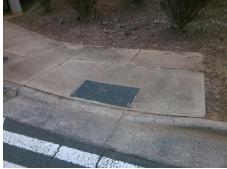

Total Cost: 1850.00

| Field Measurements/Component Compliance |                       |       |      |                             |      |
|-----------------------------------------|-----------------------|-------|------|-----------------------------|------|
| Compliance Description I                |                       | Data  | Comp | liance Description          | Data |
| N/A                                     | Ramp Length (in)      | 64.0  | No   | Ramp Slope (%)              | 10.2 |
| Yes                                     | Ramp Width (in)       | 48.0  | Yes  | Ramp XSlope (%)             | 8.0  |
| N/A                                     | Flare Type LT         | N/A   | N/A  | Flare Type RT               | N/A  |
| N/A                                     | Flare Slope LT (%)    | N/A   | N/A  | Flare Slope RT (%)          | N/A  |
| N/A                                     | Flare Traversable LT? | N/A   | N/A  | Flare Traversable RT?       | N/A  |
| N/A                                     | Landing Length (in)   | N/A   | N/A  | DWS Provided?               | N/A  |
| N/A                                     | Landing Width (in)    | N/A   | N/A  | DWS Contrast?               | N/A  |
| N/A                                     | Landing Slope (%)     | N/A   | N/A  | DWS Length (in)             | N/A  |
| N/A                                     | Landing X Slope (%)   | N/A   | N/A  | DWS Full Width?             | N/A  |
| N/A                                     | Landing Curb? (Y/N)   | N/A   | N/A  | DWS Offset (in)             | N/A  |
| N/A                                     | Shared Landing?       | N/A   |      |                             |      |
| N/A                                     | Gutter Ponding?       | N/A   | N/A  | Gutter Slope (%)            | N/A  |
| N/A                                     | Gutter Lip Ht (in)    | N/A   | N/A  | Gutter X Slope (%)          | N/A  |
| N/A                                     | Painted X Walk1?      | Yes   | N/A  | Painted X Walk2?            | N/A  |
|                                         | X Walk 1 Direction    | To SE |      | X Walk 2 Direction          | N/A  |
| N/A                                     | X Walk 1 Width (in)   | 107.0 | N/A  | X Walk 2 Width (in)         | N/A  |
|                                         | X Walk 1 Slope (%)    | 2.9   |      | X Walk 2 Slope (%)          | N/A  |
|                                         | X Walk 1 X Slope (%)  | 2.8   |      | X Walk 2 X Slope (%)        | N/A  |
| N/A                                     | Ramp inside XWalk1?   | Yes   | N/A  | Ramp inside XWalk2?         | N/A  |
|                                         | Road Slope (%)        | N/A   | N/A  | Clear Space?                | N/A  |
|                                         | Road X Slope (%)      | N/A   | N/A  | Clear Space to XWalk (in)   | N/A  |
| N/A                                     | Any Obstructions?     | N/A   | N/A  | Storm Grate/Utility Hazard? | N/A  |
|                                         | Obstruction Type      |       |      | Storm Grate/Utility Type    |      |
|                                         |                       | N/A   |      |                             | N/A  |
|                                         |                       |       | Yes  | Surface Condition? (G/P)    | Good |
|                                         |                       |       |      |                             |      |