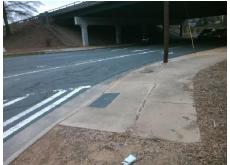

Total Cost: 1850.00

| Field Measurements/Component Compliance |                       |       |      |                             |      |
|-----------------------------------------|-----------------------|-------|------|-----------------------------|------|
| Compliance Description I                |                       | Data  | Comp | liance Description          | Data |
| N/A                                     | Ramp Length (in)      | 64.0  | No   | Ramp Slope (%)              | 10.2 |
| Yes                                     | Ramp Width (in)       | 48.0  | Yes  | Ramp XSlope (%)             | 8.0  |
| N/A                                     | Flare Type LT         | N/A   | N/A  | Flare Type RT               | N/A  |
| N/A                                     | Flare Slope LT (%)    | N/A   | N/A  | Flare Slope RT (%)          | N/A  |
| N/A                                     | Flare Traversable LT? | N/A   | N/A  | Flare Traversable RT?       | N/A  |
| N/A                                     | Landing Length (in)   | N/A   | N/A  | DWS Provided?               | N/A  |
| N/A                                     | Landing Width (in)    | N/A   | N/A  | DWS Contrast?               | N/A  |
| N/A                                     | Landing Slope (%)     | N/A   | N/A  | DWS Length (in)             | N/A  |
| N/A                                     | Landing X Slope (%)   | N/A   | N/A  | DWS Full Width?             | N/A  |
| N/A                                     | Landing Curb? (Y/N)   | N/A   | N/A  | DWS Offset (in)             | N/A  |
| N/A                                     | Shared Landing?       | N/A   |      |                             |      |
| N/A                                     | Gutter Ponding?       | N/A   | N/A  | Gutter Slope (%)            | N/A  |
| N/A                                     | Gutter Lip Ht (in)    | N/A   | N/A  | Gutter X Slope (%)          | N/A  |
| N/A                                     | Painted X Walk1?      | Yes   | N/A  | Painted X Walk2?            | N/A  |
|                                         | X Walk 1 Direction    | To SE |      | X Walk 2 Direction          | N/A  |
| N/A                                     | X Walk 1 Width (in)   | 107.0 | N/A  | X Walk 2 Width (in)         | N/A  |
|                                         | X Walk 1 Slope (%)    | 2.9   |      | X Walk 2 Slope (%)          | N/A  |
|                                         | X Walk 1 X Slope (%)  | 2.8   |      | X Walk 2 X Slope (%)        | N/A  |
| N/A                                     | Ramp inside XWalk1?   | Yes   | N/A  | Ramp inside XWalk2?         | N/A  |
|                                         | Road Slope (%)        | N/A   | N/A  | Clear Space?                | N/A  |
|                                         | Road X Slope (%)      | N/A   | N/A  | Clear Space to XWalk (in)   | N/A  |
| N/A                                     | Any Obstructions?     | N/A   | N/A  | Storm Grate/Utility Hazard? | N/A  |
|                                         | Obstruction Type      |       |      | Storm Grate/Utility Type    |      |
|                                         |                       | N/A   |      |                             | N/A  |
|                                         |                       |       | Yes  | Surface Condition? (G/P)    | Good |
|                                         |                       |       |      |                             |      |