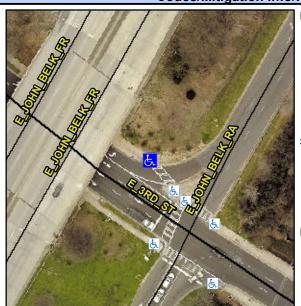

## **Access Compliance Report Public Rights-of-Way** (Curb Ramps)

Intersection ID: N/A Main Street: 3RD ST Cross Street: JOHN\_BELK\_PY Location: NW **Overall Compliance: No Severity Score:** ADA ID: CF0957E04806 Ramp Type: Perp Initial Pass/Fail: Fail 12.5

**Codes/Mitigation Info/Possible Solution** 

E 3RD ST Street 1 Name Stop Condition-Street 2 YieldSign Street 2 Name N/A Stop Condition-Street 1 N/A Possible Solutions: Remove & Replace Entire Ramp. Surveyor Notes: N/A PROW/ADA: Not Found, R304.2.2