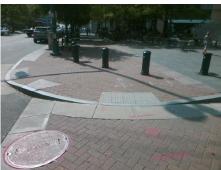

Possible Solutions:
Remove & Replace Entire Ramp.

Surveyor Notes:
N/A

PROW/ADA:
R304.2.2

Total Cost: \$ 1850.00

| Field Measurements/Component Compliance |                        |       |      |                             |      |  |  |
|-----------------------------------------|------------------------|-------|------|-----------------------------|------|--|--|
| Comp                                    | Compliance Description |       | Comp | oliance Description         | Data |  |  |
| N/A                                     | Ramp Length (in)       | 60.0  | No   | Ramp Slope (%)              | 10.4 |  |  |
| Yes                                     | Ramp Width (in)        | 60.0  | Yes  | Ramp XSlope (%)             | 0.4  |  |  |
| N/A                                     | Flare Type LT          | N/A   | N/A  | Flare Type RT               | N/A  |  |  |
| N/A                                     | Flare Slope LT (%)     | N/A   | N/A  | Flare Slope RT (%)          | N/A  |  |  |
| N/A                                     | Flare Traversable LT?  | N/A   | N/A  | Flare Traversable RT?       | N/A  |  |  |
| N/A                                     | Landing Length (in)    | N/A   | N/A  | DWS Provided?               | N/A  |  |  |
| N/A                                     | Landing Width (in)     | N/A   | N/A  | DWS Contrast?               | N/A  |  |  |
| N/A                                     | Landing Slope (%)      | N/A   | N/A  | DWS Length (in)             | N/A  |  |  |
| N/A                                     | Landing X Slope (%)    | N/A   | N/A  | DWS Full Width?             | N/A  |  |  |
| N/A                                     | Landing Curb? (Y/N)    | N/A   | N/A  | DWS Offset (in)             | N/A  |  |  |
| N/A                                     | Shared Landing?        | N/A   |      |                             |      |  |  |
| N/A                                     | Gutter Ponding?        | N/A   | N/A  | Gutter Slope (%)            | N/A  |  |  |
| N/A                                     | Gutter Lip Ht (in)     | N/A   | N/A  | Gutter X Slope (%)          | N/A  |  |  |
| N/A                                     | Painted X Walk1?       | Yes   | N/A  | Painted X Walk2?            | N/A  |  |  |
|                                         | X Walk 1 Direction     | To NE |      | X Walk 2 Direction          | N/A  |  |  |
| N/A                                     | X Walk 1 Width (in)    | 139.0 | N/A  | X Walk 2 Width (in)         | N/A  |  |  |
|                                         | X Walk 1 Slope (%)     | 1.8   |      | X Walk 2 Slope (%)          | N/A  |  |  |
|                                         | X Walk 1 X Slope (%)   | 2.0   |      | X Walk 2 X Slope (%)        | N/A  |  |  |
| N/A                                     | Ramp inside XWalk1?    | Yes   | N/A  | Ramp inside XWalk2?         | N/A  |  |  |
|                                         | Road Slope (%)         | N/A   | N/A  | Clear Space?                | N/A  |  |  |
|                                         | Road X Slope (%)       | N/A   | N/A  | Clear Space to XWalk (in)   | N/A  |  |  |
| N/A                                     | Any Obstructions?      | N/A   | N/A  | Storm Grate/Utility Hazard? | N/A  |  |  |
|                                         | Obstruction Type       |       |      | Storm Grate/Utility Type    |      |  |  |
|                                         |                        | N/A   |      |                             | N/A  |  |  |
|                                         |                        |       | Yes  | Surface Condition? (G/P)    | Good |  |  |
|                                         |                        |       |      |                             |      |  |  |