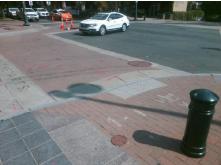

Possible Solutions:
Remove & Replace Entire Ramp.

Surveyor Notes:
N/A

PROW/ADA:
R304.2.2

Total Cost: \$ 1850.00

| Field Measurements/Component Compliance |                        |       |      |                             |      |  |  |
|-----------------------------------------|------------------------|-------|------|-----------------------------|------|--|--|
| Comp                                    | Compliance Description |       | Comp | oliance Description         | Data |  |  |
| N/A                                     | Ramp Length (in)       | 60.0  | No   | Ramp Slope (%)              | 10.4 |  |  |
| Yes                                     | Ramp Width (in)        | 60.0  | Yes  | Ramp XSlope (%)             | 0.4  |  |  |
| N/A                                     | Flare Type LT          | N/A   | N/A  | Flare Type RT               | N/A  |  |  |
| N/A                                     | Flare Slope LT (%)     | N/A   | N/A  | Flare Slope RT (%)          | N/A  |  |  |
| N/A                                     | Flare Traversable LT?  | N/A   | N/A  | Flare Traversable RT?       | N/A  |  |  |
| N/A                                     | Landing Length (in)    | N/A   | N/A  | DWS Provided?               | N/A  |  |  |
| N/A                                     | Landing Width (in)     | N/A   | N/A  | DWS Contrast?               | N/A  |  |  |
| N/A                                     | Landing Slope (%)      | N/A   | N/A  | DWS Length (in)             | N/A  |  |  |
| N/A                                     | Landing X Slope (%)    | N/A   | N/A  | DWS Full Width?             | N/A  |  |  |
| N/A                                     | Landing Curb? (Y/N)    | N/A   | N/A  | DWS Offset (in)             | N/A  |  |  |
| N/A                                     | Shared Landing?        | N/A   |      |                             |      |  |  |
| N/A                                     | Gutter Ponding?        | N/A   | N/A  | Gutter Slope (%)            | N/A  |  |  |
| N/A                                     | Gutter Lip Ht (in)     | N/A   | N/A  | Gutter X Slope (%)          | N/A  |  |  |
| N/A                                     | Painted X Walk1?       | Yes   | N/A  | Painted X Walk2?            | N/A  |  |  |
|                                         | X Walk 1 Direction     | To NE |      | X Walk 2 Direction          | N/A  |  |  |
| N/A                                     | X Walk 1 Width (in)    | 139.0 | N/A  | X Walk 2 Width (in)         | N/A  |  |  |
|                                         | X Walk 1 Slope (%)     | 1.8   |      | X Walk 2 Slope (%)          | N/A  |  |  |
|                                         | X Walk 1 X Slope (%)   | 2.0   |      | X Walk 2 X Slope (%)        | N/A  |  |  |
| N/A                                     | Ramp inside XWalk1?    | Yes   | N/A  | Ramp inside XWalk2?         | N/A  |  |  |
|                                         | Road Slope (%)         | N/A   | N/A  | Clear Space?                | N/A  |  |  |
|                                         | Road X Slope (%)       | N/A   | N/A  | Clear Space to XWalk (in)   | N/A  |  |  |
| N/A                                     | Any Obstructions?      | N/A   | N/A  | Storm Grate/Utility Hazard? | N/A  |  |  |
|                                         | Obstruction Type       |       |      | Storm Grate/Utility Type    |      |  |  |
|                                         |                        | N/A   |      |                             | N/A  |  |  |
|                                         |                        |       | Yes  | Surface Condition? (G/P)    | Good |  |  |
|                                         |                        |       |      |                             |      |  |  |