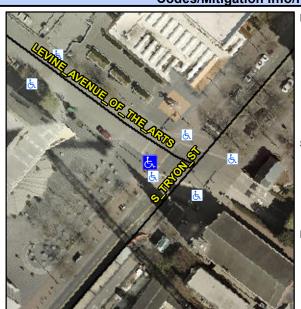

## Access Compliance Report Public Rights-of-Way (Curb Ramps)

Intersection ID: 12646 Main Street: LEVINE\_AVENUE\_OF\_THE\_ARTSoss Street: S\_TRYON\_ST Location: W

ADA ID: CF0CCB2F2168 Ramp Type: Perp Initial Pass/Fail: Fail Overall Compliance: No Severity Score: 12.5

## Field Measurements/Component Compliance

| Street 1 Name         | LEVINE AVENUE OF THE ARTS |
|-----------------------|---------------------------|
| Stop Condition-Street | 2 Signal                  |
| Street 2 Name         | N/A                       |
| Stop Condition-Street | 1 <b>N/A</b>              |