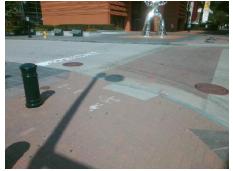

Possible Solutions:
Remove & Replace Entire Ramp.

Surveyor Notes:
N/A

PROW/ADA:
R304.2.2

Total Cost: \$ 1850.00

| Field Measurements/Component Compliance |                        |       |      |                             |      |  |  |
|-----------------------------------------|------------------------|-------|------|-----------------------------|------|--|--|
| Comp                                    | Compliance Description |       | Comp | oliance Description         | Data |  |  |
| N/A                                     | Ramp Length (in)       | 60.0  | No   | Ramp Slope (%)              | 10.4 |  |  |
| Yes                                     | Ramp Width (in)        | 60.0  | Yes  | Ramp XSlope (%)             | 0.4  |  |  |
| N/A                                     | Flare Type LT          | N/A   | N/A  | Flare Type RT               | N/A  |  |  |
| N/A                                     | Flare Slope LT (%)     | N/A   | N/A  | Flare Slope RT (%)          | N/A  |  |  |
| N/A                                     | Flare Traversable LT?  | N/A   | N/A  | Flare Traversable RT?       | N/A  |  |  |
| N/A                                     | Landing Length (in)    | N/A   | N/A  | DWS Provided?               | N/A  |  |  |
| N/A                                     | Landing Width (in)     | N/A   | N/A  | DWS Contrast?               | N/A  |  |  |
| N/A                                     | Landing Slope (%)      | N/A   | N/A  | DWS Length (in)             | N/A  |  |  |
| N/A                                     | Landing X Slope (%)    | N/A   | N/A  | DWS Full Width?             | N/A  |  |  |
| N/A                                     | Landing Curb? (Y/N)    | N/A   | N/A  | DWS Offset (in)             | N/A  |  |  |
| N/A                                     | Shared Landing?        | N/A   |      |                             |      |  |  |
| N/A                                     | Gutter Ponding?        | N/A   | N/A  | Gutter Slope (%)            | N/A  |  |  |
| N/A                                     | Gutter Lip Ht (in)     | N/A   | N/A  | Gutter X Slope (%)          | N/A  |  |  |
| N/A                                     | Painted X Walk1?       | Yes   | N/A  | Painted X Walk2?            | N/A  |  |  |
|                                         | X Walk 1 Direction     | To NE |      | X Walk 2 Direction          | N/A  |  |  |
| N/A                                     | X Walk 1 Width (in)    | 139.0 | N/A  | X Walk 2 Width (in)         | N/A  |  |  |
|                                         | X Walk 1 Slope (%)     | 1.8   |      | X Walk 2 Slope (%)          | N/A  |  |  |
|                                         | X Walk 1 X Slope (%)   | 2.0   |      | X Walk 2 X Slope (%)        | N/A  |  |  |
| N/A                                     | Ramp inside XWalk1?    | Yes   | N/A  | Ramp inside XWalk2?         | N/A  |  |  |
|                                         | Road Slope (%)         | N/A   | N/A  | Clear Space?                | N/A  |  |  |
|                                         | Road X Slope (%)       | N/A   | N/A  | Clear Space to XWalk (in)   | N/A  |  |  |
| N/A                                     | Any Obstructions?      | N/A   | N/A  | Storm Grate/Utility Hazard? | N/A  |  |  |
|                                         | Obstruction Type       |       |      | Storm Grate/Utility Type    |      |  |  |
|                                         |                        | N/A   |      |                             | N/A  |  |  |
|                                         |                        |       | Yes  | Surface Condition? (G/P)    | Good |  |  |
|                                         |                        |       |      |                             |      |  |  |