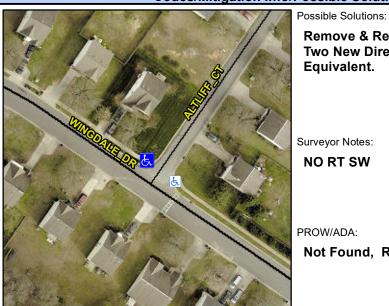

## **Access Compliance Report Public Rights-of-Way** (Curb Ramps)

Intersection ID: 6811 Main Street: ALTLIFF CT **Cross Street: WINGDALE DR** Location: ADA ID: CF0FAA5E0565 Ramp Type: BlendTrans1 Initial Pass/Fail: Fail **Overall Compliance: No Severity Score:** 10

**Codes/Mitigation Info/Possible Solution** 

Field Measurements/Component Compliance

**ALTLIFF CT** Street 1 Name Stop Condition-Street 1 StopSign Street 2 Name N/A Stop Condition-Street 2 N/A **Remove & Replace Curb Ramp With Two New Directional Ramps or** Equivalent.