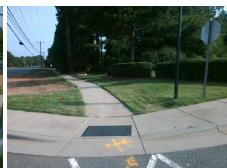

To SE

Intersection ID: 10029989 Main Street: LANCASTER HY Cross Street: N/A Location: NE Initial Pass/Fail: Fail **Overall Compliance: No Severity Score:** 12.5 ADA ID: CF10ABA461B9 Ramp Type: ParaDiag

Data

59.0

Street 1 Name Stop Condition-Street 1 Street 2 Name Stop Condition-Street 2 Remove & Replace Curb Ramp With Two New Directional Ramps or Equivalent.

N/A

PROW/ADA:

R304.3.2

Total Cost:

LANCASTER HY None **ENTRANCE** StopSign