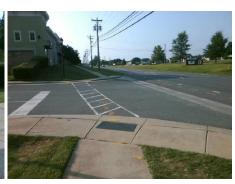

To SE

Intersection ID: 10029989 Main Street: LANCASTER HY Cross Street: N/A Location: NE Initial Pass/Fail: Fail **Overall Compliance: No Severity Score:** 12.5 ADA ID: CF10ABA461B9 Ramp Type: ParaDiag

Data

59.0

Street 1 Name Stop Condition-Street 1 Street 2 Name Stop Condition-Street 2 Remove & Replace Curb Ramp With Two New Directional Ramps or Equivalent.

N/A

PROW/ADA:

R304.3.2

Total Cost:

LANCASTER HY None **ENTRANCE** StopSign