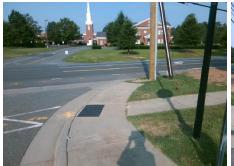

To SE

Intersection ID: 10029989 Main Street: LANCASTER HY Cross Street: N/A Location: NE Initial Pass/Fail: Fail **Overall Compliance: No Severity Score:** 12.5 ADA ID: CF10ABA461B9 Ramp Type: ParaDiag

Data

59.0

Street 1 Name Stop Condition-Street 1 Street 2 Name Stop Condition-Street 2 Remove & Replace Curb Ramp With Two New Directional Ramps or Equivalent.

N/A

PROW/ADA:

R304.3.2

Total Cost:

LANCASTER HY None **ENTRANCE** StopSign