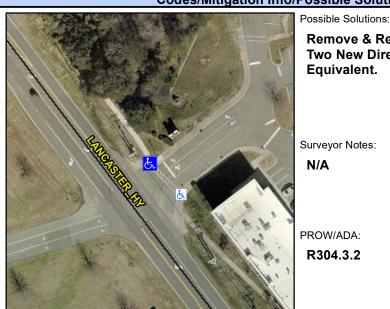

To SE

Intersection ID: 10029989 Main Street: LANCASTER HY Cross Street: N/A Location: NE Initial Pass/Fail: Fail **Overall Compliance: No Severity Score:** 12.5 ADA ID: CF10ABA461B9 Ramp Type: ParaDiag

Data

59.0

Street 1 Name Stop Condition-Street 1 Street 2 Name Stop Condition-Street 2 Remove & Replace Curb Ramp With Two New Directional Ramps or Equivalent.

N/A

PROW/ADA:

R304.3.2

Total Cost:

LANCASTER HY None **ENTRANCE** StopSign