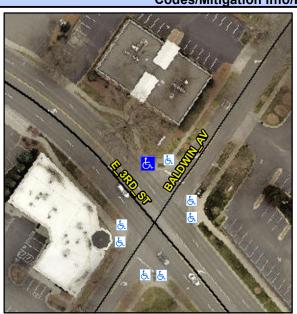

## Access Compliance Report Public Rights-of-Way (Curb Ramps)

Intersection ID: 14086 Main Street: BALDWIN\_AV Cross Street: E\_3RD\_ST Location: N

ADA ID: CF172827FBA8 Ramp Type: Perp Initial Pass/Fail: Fail Overall Compliance: No Severity Score: 22.5

## Field Measurements/Component Compliance

Street 1 Name E 3RD ST
Stop Condition-Street 2 None
Street 2 Name N/A
Stop Condition-Street 1 N/A

Possible Solutions:

Remove & Replace Entire Ramp.

Surveyor Notes: