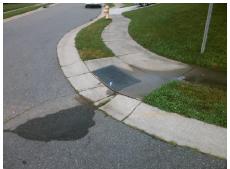

Total Cost: 3200.00

| Field Measurements/Component Compliance |                        |                       |       |                        |       |                         |       |
|-----------------------------------------|------------------------|-----------------------|-------|------------------------|-------|-------------------------|-------|
|                                         | Compliance Description |                       | Data  | Compliance Description |       | Data                    |       |
|                                         | N/A                    | Ramp Length (in)      | 42.0  | Yes                    | Ramp  | Slope (%)               | 6.6   |
|                                         | Yes                    | Ramp Width (in)       | 48.0  | No                     | Ramp  | XSlope (%)              | 5.8   |
|                                         | N/A                    | Flare Type LT         | N/A   | N/A                    | Flare | Type RT                 | N/A   |
|                                         | N/A                    | Flare Slope LT (%)    | N/A   | N/A                    | Flare | Slope RT (%)            | N/A   |
|                                         | N/A                    | Flare Traversable LT? | N/A   | N/A                    | Flare | Traversable RT?         | N/A   |
|                                         | N/A                    | Landing Length (in)   | N/A   | N/A                    | DWS   | Provided?               | N/A   |
|                                         | N/A                    | Landing Width (in)    | N/A   | N/A                    | DWS   | Contrast?               | N/A   |
|                                         | N/A                    | Landing Slope (%)     | N/A   | N/A                    | DWS   | Length (in)             | N/A   |
|                                         | N/A                    | Landing X Slope (%)   | N/A   | N/A                    | DWS   | Full Width?             | N/A   |
|                                         | N/A                    | Landing Curb? (Y/N)   | N/A   | N/A                    | DWS   | Offset (in)             | N/A   |
|                                         | N/A                    | Shared Landing?       | N/A   |                        |       |                         |       |
|                                         | N/A                    | Gutter Ponding?       | N/A   | N/A                    | Gutte | r Slope (%)             | N/A   |
|                                         | N/A                    | Gutter Lip Ht (in)    | N/A   | N/A                    | Gutte | r X Slope (%)           | N/A   |
|                                         | N/A                    | Painted X Walk1?      | No    | N/A                    | Paint | ed X Walk2?             | No    |
|                                         |                        | X Walk 1 Direction    | To SE |                        | X Wa  | lk 2 Direction          | To NE |
|                                         | N/A                    | X Walk 1 Width (in)   | N/A   | N/A                    | X Wa  | lk 2 Width (in)         | N/A   |
|                                         |                        | X Walk 1 Slope (%)    | 1.6   |                        | X Wa  | lk 2 Slope (%)          | 2.6   |
|                                         |                        | X Walk 1 X Slope (%)  | 7.4   |                        | X Wa  | lk 2 X Slope (%)        | 0.7   |
|                                         | N/A                    | Ramp inside XWalk1?   | N/A   | N/A                    | Ramp  | inside XWalk2?          | N/A   |
|                                         |                        | Road Slope (%)        | 3.0   | N/A                    | Clear | Space?                  | N/A   |
|                                         |                        | Road X Slope (%)      | 2.1   | N/A                    | Clear | Space to XWalk (in)     | N/A   |
|                                         | N/A                    | Any Obstructions?     | N/A   | N/A                    | Storm | n Grate/Utility Hazard? | N/A   |
|                                         |                        | Obstruction Type      |       |                        | Storm | n Grate/Utility Type    |       |
|                                         |                        |                       | N/A   |                        |       |                         | N/A   |
|                                         |                        |                       |       | Yes                    | Surfa | ce Condition? (G/P)     | Good  |
| 4                                       |                        |                       |       |                        |       |                         |       |