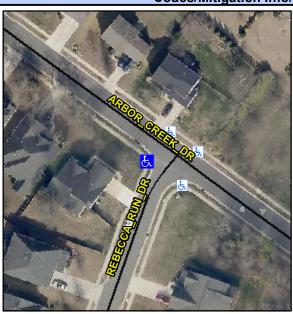

## **Access Compliance Report Public Rights-of-Way** (Curb Ramps)

Intersection ID: 47753 Main Street: ARBOR CREEK DR Cross Street: REBECCA\_RUN\_DR Location: W ADA ID: CF1BB0CBB0A7 Ramp Type: PerpDiag Initial Pass/Fail: Fail **Overall Compliance: No Severity Score:** 12.5

**Codes/Mitigation Info/Possible Solution** 

Street 1 Name Stop Condition-Street 2 Street 2 Name Stop Condition-Street 1

**REBECCA RUN DR** StopSign ARBOR CREEK DR None

Possible Solutions: Remove & Replace Curb Ramp With **Two New Directional Ramps or** Equivalent. Surveyor Notes: N/A PROW/ADA: Not Found, R304.5.3