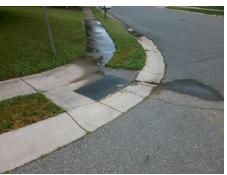

Total Cost: 3200.00

| Field Measurements/Component Compliance |                        |                       |       |                        |       |                         |       |
|-----------------------------------------|------------------------|-----------------------|-------|------------------------|-------|-------------------------|-------|
|                                         | Compliance Description |                       | Data  | Compliance Description |       | Data                    |       |
|                                         | N/A                    | Ramp Length (in)      | 42.0  | Yes                    | Ramp  | Slope (%)               | 6.6   |
|                                         | Yes                    | Ramp Width (in)       | 48.0  | No                     | Ramp  | XSlope (%)              | 5.8   |
|                                         | N/A                    | Flare Type LT         | N/A   | N/A                    | Flare | Type RT                 | N/A   |
|                                         | N/A                    | Flare Slope LT (%)    | N/A   | N/A                    | Flare | Slope RT (%)            | N/A   |
|                                         | N/A                    | Flare Traversable LT? | N/A   | N/A                    | Flare | Traversable RT?         | N/A   |
|                                         | N/A                    | Landing Length (in)   | N/A   | N/A                    | DWS   | Provided?               | N/A   |
|                                         | N/A                    | Landing Width (in)    | N/A   | N/A                    | DWS   | Contrast?               | N/A   |
|                                         | N/A                    | Landing Slope (%)     | N/A   | N/A                    | DWS   | Length (in)             | N/A   |
|                                         | N/A                    | Landing X Slope (%)   | N/A   | N/A                    | DWS   | Full Width?             | N/A   |
|                                         | N/A                    | Landing Curb? (Y/N)   | N/A   | N/A                    | DWS   | Offset (in)             | N/A   |
|                                         | N/A                    | Shared Landing?       | N/A   |                        |       |                         |       |
|                                         | N/A                    | Gutter Ponding?       | N/A   | N/A                    | Gutte | r Slope (%)             | N/A   |
|                                         | N/A                    | Gutter Lip Ht (in)    | N/A   | N/A                    | Gutte | r X Slope (%)           | N/A   |
|                                         | N/A                    | Painted X Walk1?      | No    | N/A                    | Paint | ed X Walk2?             | No    |
|                                         |                        | X Walk 1 Direction    | To SE |                        | X Wa  | lk 2 Direction          | To NE |
|                                         | N/A                    | X Walk 1 Width (in)   | N/A   | N/A                    | X Wa  | lk 2 Width (in)         | N/A   |
|                                         |                        | X Walk 1 Slope (%)    | 1.6   |                        | X Wa  | lk 2 Slope (%)          | 2.6   |
|                                         |                        | X Walk 1 X Slope (%)  | 7.4   |                        | X Wa  | lk 2 X Slope (%)        | 0.7   |
|                                         | N/A                    | Ramp inside XWalk1?   | N/A   | N/A                    | Ramp  | inside XWalk2?          | N/A   |
|                                         |                        | Road Slope (%)        | 3.0   | N/A                    | Clear | Space?                  | N/A   |
|                                         |                        | Road X Slope (%)      | 2.1   | N/A                    | Clear | Space to XWalk (in)     | N/A   |
|                                         | N/A                    | Any Obstructions?     | N/A   | N/A                    | Storm | n Grate/Utility Hazard? | N/A   |
|                                         |                        | Obstruction Type      |       |                        | Storm | n Grate/Utility Type    |       |
|                                         |                        |                       | N/A   |                        |       |                         | N/A   |
|                                         |                        |                       |       | Yes                    | Surfa | ce Condition? (G/P)     | Good  |
| 4                                       |                        |                       |       |                        |       |                         |       |