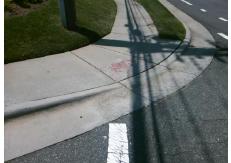

Total Cost: 1850.00

| Field Measurements/Component Compliance |                       |       |      |                             |      |
|-----------------------------------------|-----------------------|-------|------|-----------------------------|------|
| Compliance Description                  |                       | Data  | Comp | liance Description          | Data |
| N/A                                     | Ramp Length (in)      | 78.5  | No   | Ramp Slope (%)              | 10.3 |
| No                                      | Ramp Width (in)       | 28.0  | Yes  | Ramp XSlope (%)             | 0.2  |
| N/A                                     | Flare Type LT         | N/A   | N/A  | Flare Type RT               | N/A  |
| N/A                                     | Flare Slope LT (%)    | N/A   | N/A  | Flare Slope RT (%)          | N/A  |
| N/A                                     | Flare Traversable LT? | N/A   | N/A  | Flare Traversable RT?       | N/A  |
| N/A                                     | Landing Length (in)   | N/A   | N/A  | DWS Provided?               | N/A  |
| N/A                                     | Landing Width (in)    | N/A   | N/A  | DWS Contrast?               | N/A  |
| N/A                                     | Landing Slope (%)     | N/A   | N/A  | DWS Length (in)             | N/A  |
| N/A                                     | Landing X Slope (%)   | N/A   | N/A  | DWS Full Width?             | N/A  |
| N/A                                     | Landing Curb? (Y/N)   | N/A   | N/A  | DWS Offset (in)             | N/A  |
| N/A                                     | Shared Landing?       | N/A   |      |                             |      |
| N/A                                     | Gutter Ponding?       | N/A   | N/A  | Gutter Slope (%)            | N/A  |
| N/A                                     | Gutter Lip Ht (in)    | N/A   | N/A  | Gutter X Slope (%)          | N/A  |
| N/A                                     | Painted X Walk1?      | Yes   | N/A  | Painted X Walk2?            | N/A  |
|                                         | X Walk 1 Direction    | To NE |      | X Walk 2 Direction          | N/A  |
| N/A                                     | X Walk 1 Width (in)   | 81.0  | N/A  | X Walk 2 Width (in)         | N/A  |
|                                         | X Walk 1 Slope (%)    | 1.0   |      | X Walk 2 Slope (%)          | N/A  |
|                                         | X Walk 1 X Slope (%)  | 3.6   |      | X Walk 2 X Slope (%)        | N/A  |
| N/A                                     | Ramp inside XWalk1?   | Yes   | N/A  | Ramp inside XWalk2?         | N/A  |
|                                         | Road Slope (%)        | N/A   | N/A  | Clear Space?                | N/A  |
|                                         | Road X Slope (%)      | N/A   | N/A  | Clear Space to XWalk (in)   | N/A  |
| N/A                                     | Any Obstructions?     | N/A   | N/A  | Storm Grate/Utility Hazard? | N/A  |
|                                         | Obstruction Type      |       |      | Storm Grate/Utility Type    |      |
|                                         |                       | N/A   |      |                             | N/A  |
|                                         |                       |       | Yes  | Surface Condition? (G/P)    | Good |
| 22-14 ACMEDIC                           |                       |       |      |                             |      |
|                                         |                       |       |      |                             |      |