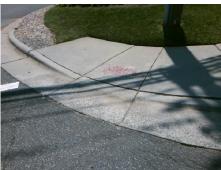

Total Cost: 1850.00

| Field Measurements/Component Compliance |                       |       |      |                             |      |
|-----------------------------------------|-----------------------|-------|------|-----------------------------|------|
| Compliance Description                  |                       | Data  | Comp | liance Description          | Data |
| N/A                                     | Ramp Length (in)      | 78.5  | No   | Ramp Slope (%)              | 10.3 |
| No                                      | Ramp Width (in)       | 28.0  | Yes  | Ramp XSlope (%)             | 0.2  |
| N/A                                     | Flare Type LT         | N/A   | N/A  | Flare Type RT               | N/A  |
| N/A                                     | Flare Slope LT (%)    | N/A   | N/A  | Flare Slope RT (%)          | N/A  |
| N/A                                     | Flare Traversable LT? | N/A   | N/A  | Flare Traversable RT?       | N/A  |
| N/A                                     | Landing Length (in)   | N/A   | N/A  | DWS Provided?               | N/A  |
| N/A                                     | Landing Width (in)    | N/A   | N/A  | DWS Contrast?               | N/A  |
| N/A                                     | Landing Slope (%)     | N/A   | N/A  | DWS Length (in)             | N/A  |
| N/A                                     | Landing X Slope (%)   | N/A   | N/A  | DWS Full Width?             | N/A  |
| N/A                                     | Landing Curb? (Y/N)   | N/A   | N/A  | DWS Offset (in)             | N/A  |
| N/A                                     | Shared Landing?       | N/A   |      |                             |      |
| N/A                                     | Gutter Ponding?       | N/A   | N/A  | Gutter Slope (%)            | N/A  |
| N/A                                     | Gutter Lip Ht (in)    | N/A   | N/A  | Gutter X Slope (%)          | N/A  |
| N/A                                     | Painted X Walk1?      | Yes   | N/A  | Painted X Walk2?            | N/A  |
|                                         | X Walk 1 Direction    | To NE |      | X Walk 2 Direction          | N/A  |
| N/A                                     | X Walk 1 Width (in)   | 81.0  | N/A  | X Walk 2 Width (in)         | N/A  |
|                                         | X Walk 1 Slope (%)    | 1.0   |      | X Walk 2 Slope (%)          | N/A  |
|                                         | X Walk 1 X Slope (%)  | 3.6   |      | X Walk 2 X Slope (%)        | N/A  |
| N/A                                     | Ramp inside XWalk1?   | Yes   | N/A  | Ramp inside XWalk2?         | N/A  |
|                                         | Road Slope (%)        | N/A   | N/A  | Clear Space?                | N/A  |
|                                         | Road X Slope (%)      | N/A   | N/A  | Clear Space to XWalk (in)   | N/A  |
| N/A                                     | Any Obstructions?     | N/A   | N/A  | Storm Grate/Utility Hazard? | N/A  |
|                                         | Obstruction Type      |       |      | Storm Grate/Utility Type    |      |
|                                         |                       | N/A   |      |                             | N/A  |
|                                         |                       |       | Yes  | Surface Condition? (G/P)    | Good |
| 22-14 ACMEDIC                           |                       |       |      |                             |      |
|                                         |                       |       |      |                             |      |