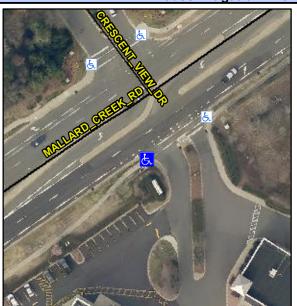

## **Access Compliance Report Public Rights-of-Way** (Curb Ramps)

Intersection ID: 28945 Main Street: CRESCENT VIEW DR Cross Street: MALLARD\_CREEK\_RD Location: SW ADA ID: CF1C51D4ABF8 Ramp Type: Perp Initial Pass/Fail: Fail **Overall Compliance: No Severity Score:** 47.5