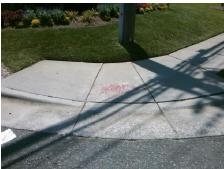

Total Cost: 1850.00

| Field Measurements/Component Compliance |                       |       |      |                             |      |
|-----------------------------------------|-----------------------|-------|------|-----------------------------|------|
| Compliance Description                  |                       | Data  | Comp | liance Description          | Data |
| N/A                                     | Ramp Length (in)      | 78.5  | No   | Ramp Slope (%)              | 10.3 |
| No                                      | Ramp Width (in)       | 28.0  | Yes  | Ramp XSlope (%)             | 0.2  |
| N/A                                     | Flare Type LT         | N/A   | N/A  | Flare Type RT               | N/A  |
| N/A                                     | Flare Slope LT (%)    | N/A   | N/A  | Flare Slope RT (%)          | N/A  |
| N/A                                     | Flare Traversable LT? | N/A   | N/A  | Flare Traversable RT?       | N/A  |
| N/A                                     | Landing Length (in)   | N/A   | N/A  | DWS Provided?               | N/A  |
| N/A                                     | Landing Width (in)    | N/A   | N/A  | DWS Contrast?               | N/A  |
| N/A                                     | Landing Slope (%)     | N/A   | N/A  | DWS Length (in)             | N/A  |
| N/A                                     | Landing X Slope (%)   | N/A   | N/A  | DWS Full Width?             | N/A  |
| N/A                                     | Landing Curb? (Y/N)   | N/A   | N/A  | DWS Offset (in)             | N/A  |
| N/A                                     | Shared Landing?       | N/A   |      |                             |      |
| N/A                                     | Gutter Ponding?       | N/A   | N/A  | Gutter Slope (%)            | N/A  |
| N/A                                     | Gutter Lip Ht (in)    | N/A   | N/A  | Gutter X Slope (%)          | N/A  |
| N/A                                     | Painted X Walk1?      | Yes   | N/A  | Painted X Walk2?            | N/A  |
|                                         | X Walk 1 Direction    | To NE |      | X Walk 2 Direction          | N/A  |
| N/A                                     | X Walk 1 Width (in)   | 81.0  | N/A  | X Walk 2 Width (in)         | N/A  |
|                                         | X Walk 1 Slope (%)    | 1.0   |      | X Walk 2 Slope (%)          | N/A  |
|                                         | X Walk 1 X Slope (%)  | 3.6   |      | X Walk 2 X Slope (%)        | N/A  |
| N/A                                     | Ramp inside XWalk1?   | Yes   | N/A  | Ramp inside XWalk2?         | N/A  |
|                                         | Road Slope (%)        | N/A   | N/A  | Clear Space?                | N/A  |
|                                         | Road X Slope (%)      | N/A   | N/A  | Clear Space to XWalk (in)   | N/A  |
| N/A                                     | Any Obstructions?     | N/A   | N/A  | Storm Grate/Utility Hazard? | N/A  |
|                                         | Obstruction Type      |       |      | Storm Grate/Utility Type    |      |
|                                         |                       | N/A   |      |                             | N/A  |
|                                         |                       |       | Yes  | Surface Condition? (G/P)    | Good |
| 22-14 ACMEDIC                           |                       |       |      |                             |      |
|                                         |                       |       |      |                             |      |