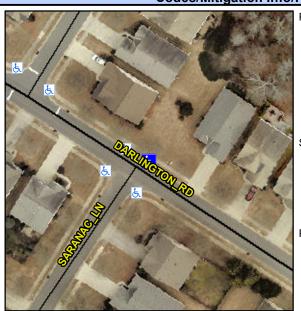

## Access Compliance Report Public Rights-of-Way (Curb Ramps)

Intersection ID: 47141 Main Street: SARANAC\_LN Cross Street: DARLINGTON\_RD Location: E

ADA ID: CF2146336993 Ramp Type: Perp Initial Pass/Fail: Fail Overall Compliance: No Severity Score: 21.25