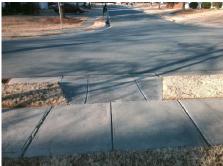

**Codes/Mitigation Info/Possible Solution** 

Street 1 Name DARLINGTON RD
Stop Condition-Street 2 None
Street 2 Name N/A
Stop Condition-Street 1 N/A

Possible Solutions:

Remove & Replace Entire Ramp.

Surveyor Notes:

N/A

PROW/ADA:

Not Found, R304.5.1, R304.2.2

Total Cost: \$ 1850.00

| Field Measurements/Component Compliance |     |                       |       |                        |                             |      |
|-----------------------------------------|-----|-----------------------|-------|------------------------|-----------------------------|------|
| Compliance Description                  |     |                       | Data  | Compliance Description |                             | Data |
| N                                       | I/A | Ramp Length (in)      | 49.5  | No                     | Ramp Slope (%)              | 10.3 |
| N                                       | lo  | Ramp Width (in)       | 44.5  | Yes                    | Ramp XSlope (%)             | 0.8  |
| N                                       | I/A | Flare Type LT         | N/A   | N/A                    | Flare Type RT               | N/A  |
| N                                       | I/A | Flare Slope LT (%)    | N/A   | N/A                    | Flare Slope RT (%)          | N/A  |
| N                                       | I/A | Flare Traversable LT? | N/A   | N/A                    | Flare Traversable RT?       | N/A  |
| N                                       | I/A | Landing Length (in)   | N/A   | N/A                    | DWS Provided?               | N/A  |
| N                                       | I/A | Landing Width (in)    | N/A   | N/A                    | DWS Contrast?               | N/A  |
| N                                       | I/A | Landing Slope (%)     | N/A   | N/A                    | DWS Length (in)             | N/A  |
| N                                       | I/A | Landing X Slope (%)   | N/A   | N/A                    | DWS Full Width?             | N/A  |
| N                                       | I/A | Landing Curb? (Y/N)   | N/A   | N/A                    | DWS Offset (in)             | N/A  |
| N                                       | I/A | Shared Landing?       | N/A   |                        |                             |      |
| N                                       | I/A | Gutter Ponding?       | N/A   | N/A                    | Gutter Slope (%)            | N/A  |
| N                                       | I/A | Gutter Lip Ht (in)    | N/A   | N/A                    | Gutter X Slope (%)          | N/A  |
| N                                       | I/A | Painted X Walk1?      | No    | N/A                    | Painted X Walk2?            | N/A  |
|                                         |     | X Walk 1 Direction    | To SW |                        | X Walk 2 Direction          | N/A  |
| N                                       | I/A | X Walk 1 Width (in)   | N/A   | N/A                    | X Walk 2 Width (in)         | N/A  |
|                                         |     | X Walk 1 Slope (%)    | 3.5   |                        | X Walk 2 Slope (%)          | N/A  |
|                                         |     | X Walk 1 X Slope (%)  | 0.9   |                        | X Walk 2 X Slope (%)        | N/A  |
| N                                       | I/A | Ramp inside XWalk1?   | N/A   | N/A                    | Ramp inside XWalk2?         | N/A  |
|                                         |     | Road Slope (%)        | N/A   | N/A                    | Clear Space?                | N/A  |
|                                         |     | Road X Slope (%)      | N/A   | N/A                    | Clear Space to XWalk (in)   | N/A  |
| 1                                       | N/A | Any Obstructions?     | N/A   | N/A                    | Storm Grate/Utility Hazard? | N/A  |
|                                         |     | Obstruction Type      |       |                        | Storm Grate/Utility Type    |      |
|                                         |     |                       | N/A   |                        |                             | N/A  |
|                                         |     |                       |       | Yes                    | Surface Condition? (G/P)    | Good |
|                                         | 120 |                       |       |                        |                             |      |