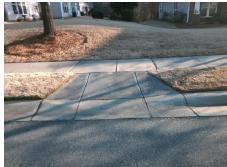

**Codes/Mitigation Info/Possible Solution** 

Street 1 Name DARLINGTON RD
Stop Condition-Street 2 None
Street 2 Name N/A
Stop Condition-Street 1 N/A

Possible Solutions:

Remove & Replace Entire Ramp.

Surveyor Notes:

N/A

PROW/ADA:

Not Found, R304.5.1, R304.2.2

Total Cost: \$ 1850.00

| Field Measurements/Component Compliance |     |                       |       |                        |                             |      |
|-----------------------------------------|-----|-----------------------|-------|------------------------|-----------------------------|------|
| Compliance Description                  |     |                       | Data  | Compliance Description |                             | Data |
| N                                       | I/A | Ramp Length (in)      | 49.5  | No                     | Ramp Slope (%)              | 10.3 |
| N                                       | lo  | Ramp Width (in)       | 44.5  | Yes                    | Ramp XSlope (%)             | 0.8  |
| N                                       | I/A | Flare Type LT         | N/A   | N/A                    | Flare Type RT               | N/A  |
| N                                       | I/A | Flare Slope LT (%)    | N/A   | N/A                    | Flare Slope RT (%)          | N/A  |
| N                                       | I/A | Flare Traversable LT? | N/A   | N/A                    | Flare Traversable RT?       | N/A  |
| N                                       | I/A | Landing Length (in)   | N/A   | N/A                    | DWS Provided?               | N/A  |
| N                                       | I/A | Landing Width (in)    | N/A   | N/A                    | DWS Contrast?               | N/A  |
| N                                       | I/A | Landing Slope (%)     | N/A   | N/A                    | DWS Length (in)             | N/A  |
| N                                       | I/A | Landing X Slope (%)   | N/A   | N/A                    | DWS Full Width?             | N/A  |
| N                                       | I/A | Landing Curb? (Y/N)   | N/A   | N/A                    | DWS Offset (in)             | N/A  |
| N                                       | I/A | Shared Landing?       | N/A   |                        |                             |      |
| N                                       | I/A | Gutter Ponding?       | N/A   | N/A                    | Gutter Slope (%)            | N/A  |
| N                                       | I/A | Gutter Lip Ht (in)    | N/A   | N/A                    | Gutter X Slope (%)          | N/A  |
| N                                       | I/A | Painted X Walk1?      | No    | N/A                    | Painted X Walk2?            | N/A  |
|                                         |     | X Walk 1 Direction    | To SW |                        | X Walk 2 Direction          | N/A  |
| N                                       | I/A | X Walk 1 Width (in)   | N/A   | N/A                    | X Walk 2 Width (in)         | N/A  |
|                                         |     | X Walk 1 Slope (%)    | 3.5   |                        | X Walk 2 Slope (%)          | N/A  |
|                                         |     | X Walk 1 X Slope (%)  | 0.9   |                        | X Walk 2 X Slope (%)        | N/A  |
| N                                       | I/A | Ramp inside XWalk1?   | N/A   | N/A                    | Ramp inside XWalk2?         | N/A  |
|                                         |     | Road Slope (%)        | N/A   | N/A                    | Clear Space?                | N/A  |
|                                         |     | Road X Slope (%)      | N/A   | N/A                    | Clear Space to XWalk (in)   | N/A  |
| 1                                       | N/A | Any Obstructions?     | N/A   | N/A                    | Storm Grate/Utility Hazard? | N/A  |
|                                         |     | Obstruction Type      |       |                        | Storm Grate/Utility Type    |      |
|                                         |     |                       | N/A   |                        |                             | N/A  |
|                                         |     |                       |       | Yes                    | Surface Condition? (G/P)    | Good |
|                                         | 120 |                       |       |                        |                             |      |