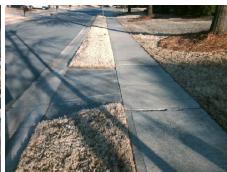

**Codes/Mitigation Info/Possible Solution** 

Street 1 Name DARLINGTON RD
Stop Condition-Street 2 None
Street 2 Name N/A
Stop Condition-Street 1 N/A

Possible Solutions:

Remove & Replace Entire Ramp.

Surveyor Notes:

N/A

PROW/ADA:

Not Found, R304.5.1, R304.2.2

Total Cost: \$ 1850.00

| Field Measurements/Component Compliance |     |                       |       |                        |                             |      |
|-----------------------------------------|-----|-----------------------|-------|------------------------|-----------------------------|------|
| Compliance Description                  |     |                       | Data  | Compliance Description |                             | Data |
| N                                       | I/A | Ramp Length (in)      | 49.5  | No                     | Ramp Slope (%)              | 10.3 |
| N                                       | lo  | Ramp Width (in)       | 44.5  | Yes                    | Ramp XSlope (%)             | 0.8  |
| N                                       | I/A | Flare Type LT         | N/A   | N/A                    | Flare Type RT               | N/A  |
| N                                       | I/A | Flare Slope LT (%)    | N/A   | N/A                    | Flare Slope RT (%)          | N/A  |
| N                                       | I/A | Flare Traversable LT? | N/A   | N/A                    | Flare Traversable RT?       | N/A  |
| N                                       | I/A | Landing Length (in)   | N/A   | N/A                    | DWS Provided?               | N/A  |
| N                                       | I/A | Landing Width (in)    | N/A   | N/A                    | DWS Contrast?               | N/A  |
| N                                       | I/A | Landing Slope (%)     | N/A   | N/A                    | DWS Length (in)             | N/A  |
| N                                       | I/A | Landing X Slope (%)   | N/A   | N/A                    | DWS Full Width?             | N/A  |
| N                                       | I/A | Landing Curb? (Y/N)   | N/A   | N/A                    | DWS Offset (in)             | N/A  |
| N                                       | I/A | Shared Landing?       | N/A   |                        |                             |      |
| N                                       | I/A | Gutter Ponding?       | N/A   | N/A                    | Gutter Slope (%)            | N/A  |
| N                                       | I/A | Gutter Lip Ht (in)    | N/A   | N/A                    | Gutter X Slope (%)          | N/A  |
| N                                       | I/A | Painted X Walk1?      | No    | N/A                    | Painted X Walk2?            | N/A  |
|                                         |     | X Walk 1 Direction    | To SW |                        | X Walk 2 Direction          | N/A  |
| N                                       | I/A | X Walk 1 Width (in)   | N/A   | N/A                    | X Walk 2 Width (in)         | N/A  |
|                                         |     | X Walk 1 Slope (%)    | 3.5   |                        | X Walk 2 Slope (%)          | N/A  |
|                                         |     | X Walk 1 X Slope (%)  | 0.9   |                        | X Walk 2 X Slope (%)        | N/A  |
| N                                       | I/A | Ramp inside XWalk1?   | N/A   | N/A                    | Ramp inside XWalk2?         | N/A  |
|                                         |     | Road Slope (%)        | N/A   | N/A                    | Clear Space?                | N/A  |
|                                         |     | Road X Slope (%)      | N/A   | N/A                    | Clear Space to XWalk (in)   | N/A  |
| 1                                       | N/A | Any Obstructions?     | N/A   | N/A                    | Storm Grate/Utility Hazard? | N/A  |
|                                         |     | Obstruction Type      |       |                        | Storm Grate/Utility Type    |      |
|                                         |     |                       | N/A   |                        |                             | N/A  |
|                                         |     |                       |       | Yes                    | Surface Condition? (G/P)    | Good |
|                                         | 120 |                       |       |                        |                             |      |