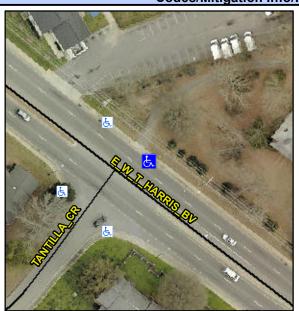

## Access Compliance Report Public Rights-of-Way (Curb Ramps)

Intersection ID: 11844Main Street: E\_W\_T\_HARRIS\_BVCross Street: TANTILLA\_CRLocation:NEADA ID: CF21EA78C6A0Ramp Type: PerpInitial Pass/Fail: FailOverall Compliance: NoSeverity Score: 21.25

## Field Measurements/Component Compliance

Street 1 Name E W T HARRIS BV
Stop Condition-Street 2 None
Street 2 Name N/A
Stop Condition-Street 1 N/A

Possible Solutions:

Remove & Replace Entire Ramp.

Surveyor Notes: