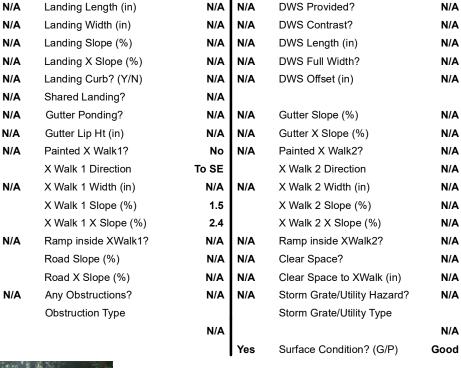

## Field Measurements/Component Compliance

Yes

No

N/A

N/A

N/A

Compliance Description

Ramp Slope (%)

N/A

N/A

Flare Traversable LT?

**CHEROKEE RD** Street 1 Name Stop Condition-Street 2 StopSign N/A Street 2 Name Stop Condition-Street 1 N/A

| Possible Solution             |      | rieia ivie           |
|-------------------------------|------|----------------------|
| Possible Solutions:           | Comp | liance Description   |
| Remove & Replace Entire Ramp. | N/A  | Ramp Length (in)     |
| ·                             | Yes  | Ramp Width (in)      |
|                               | N/A  | Flare Type LT        |
|                               | N/A  | Flare Slope LT (%)   |
|                               | N/A  | Flare Traversable LT |
|                               | N/A  | Landing Length (in)  |
| Surveyor Notes:               | N/A  | Landing Width (in)   |
| N/A                           | N/A  | Landing Slope (%)    |
|                               | N/A  | Landing X Slope (%   |
|                               | N/A  | Landing Curb? (Y/N   |
|                               | N/A  | Shared Landing?      |
| PROW/ADA:                     | N/A  | Gutter Ponding?      |
| Not Found, R304.5.3           | N/A  | Gutter Lip Ht (in)   |
|                               | N/A  | Painted X Walk1?     |
|                               |      | X Walk 1 Direction   |
|                               | N/A  | X Walk 1 Width (in)  |
|                               |      | X Walk 1 Slope (%)   |
|                               |      | X Walk 1 X Slope (%  |
|                               | N/A  | Ramp inside XWalk    |
|                               |      | Road Slope (%)       |
|                               |      | D 13/ 01 (0/)        |