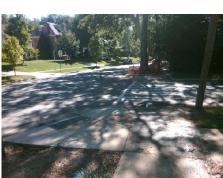

## **Access Compliance Report Public Rights-of-Way** (Curb Ramps)

Data

8.0

4.3

N/A

N/A

N/A

Intersection ID: 15870 Main Street: CHEROKEE RD Cross Street: HUNTLEY PL Location: NW **Overall Compliance: No** ADA ID: CF2FCA9A1359 Ramp Type: Perp Initial Pass/Fail: Fail **Severity Score:** 1.25

N/A

N/A

Flare Traversable LT?

**CHEROKEE RD** Street 1 Name Stop Condition-Street 2 StopSign N/A Street 2 Name Stop Condition-Street 1 N/A

| Possible Solution             |      | rieia ivie           |
|-------------------------------|------|----------------------|
| Possible Solutions:           | Comp | liance Description   |
| Remove & Replace Entire Ramp. | N/A  | Ramp Length (in)     |
| ·                             | Yes  | Ramp Width (in)      |
|                               | N/A  | Flare Type LT        |
|                               | N/A  | Flare Slope LT (%)   |
|                               | N/A  | Flare Traversable LT |
|                               | N/A  | Landing Length (in)  |
| Surveyor Notes:               | N/A  | Landing Width (in)   |
| N/A                           | N/A  | Landing Slope (%)    |
|                               | N/A  | Landing X Slope (%   |
|                               | N/A  | Landing Curb? (Y/N   |
|                               | N/A  | Shared Landing?      |
| PROW/ADA:                     | N/A  | Gutter Ponding?      |
| Not Found, R304.5.3           | N/A  | Gutter Lip Ht (in)   |
|                               | N/A  | Painted X Walk1?     |
|                               |      | X Walk 1 Direction   |
|                               | N/A  | X Walk 1 Width (in)  |
|                               |      | X Walk 1 Slope (%)   |
|                               |      | X Walk 1 X Slope (%  |
|                               | N/A  | Ramp inside XWalk    |
|                               |      | Road Slope (%)       |
|                               |      | D 13/ 01 (0/)        |