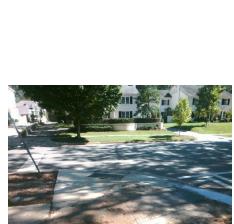

## **Access Compliance Report Public Rights-of-Way** (Curb Ramps)

Data

8.0

4.3

N/A

N/A

N/A

Intersection ID: 15870 Main Street: CHEROKEE RD Cross Street: HUNTLEY PL Location: NW **Overall Compliance: No** ADA ID: CF2FCA9A1359 Ramp Type: Perp Initial Pass/Fail: Fail **Severity Score:** 1.25

N/A

N/A

Flare Traversable LT?

**CHEROKEE RD** Street 1 Name Stop Condition-Street 2 StopSign N/A Street 2 Name Stop Condition-Street 1 N/A

| Possible Solution             |      | rieia ivie           |
|-------------------------------|------|----------------------|
| Possible Solutions:           | Comp | liance Description   |
| Remove & Replace Entire Ramp. | N/A  | Ramp Length (in)     |
| ·                             | Yes  | Ramp Width (in)      |
|                               | N/A  | Flare Type LT        |
|                               | N/A  | Flare Slope LT (%)   |
|                               | N/A  | Flare Traversable LT |
|                               | N/A  | Landing Length (in)  |
| Surveyor Notes:               | N/A  | Landing Width (in)   |
| N/A                           | N/A  | Landing Slope (%)    |
|                               | N/A  | Landing X Slope (%   |
|                               | N/A  | Landing Curb? (Y/N   |
|                               | N/A  | Shared Landing?      |
| PROW/ADA:                     | N/A  | Gutter Ponding?      |
| Not Found, R304.5.3           | N/A  | Gutter Lip Ht (in)   |
|                               | N/A  | Painted X Walk1?     |
|                               |      | X Walk 1 Direction   |
|                               | N/A  | X Walk 1 Width (in)  |
|                               |      | X Walk 1 Slope (%)   |
|                               |      | X Walk 1 X Slope (%  |
|                               | N/A  | Ramp inside XWalk    |
|                               |      | Road Slope (%)       |
|                               |      | D 13/ 01 (0/)        |