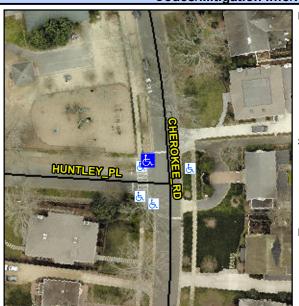

## **Access Compliance Report Public Rights-of-Way** (Curb Ramps)

Data

8.0

4.3

N/A

N/A

N/A

Intersection ID: 15870 Main Street: CHEROKEE RD Cross Street: HUNTLEY PL Location: NW **Overall Compliance: No** ADA ID: CF2FCA9A1359 Ramp Type: Perp Initial Pass/Fail: Fail **Severity Score:** 1.25

N/A

N/A

Flare Traversable LT?

**CHEROKEE RD** Street 1 Name Stop Condition-Street 2 StopSign N/A Street 2 Name Stop Condition-Street 1 N/A

| Possible Solution             |      | rieia ivie           |
|-------------------------------|------|----------------------|
| Possible Solutions:           | Comp | liance Description   |
| Remove & Replace Entire Ramp. | N/A  | Ramp Length (in)     |
| ·                             | Yes  | Ramp Width (in)      |
|                               | N/A  | Flare Type LT        |
|                               | N/A  | Flare Slope LT (%)   |
|                               | N/A  | Flare Traversable LT |
|                               | N/A  | Landing Length (in)  |
| Surveyor Notes:               | N/A  | Landing Width (in)   |
| N/A                           | N/A  | Landing Slope (%)    |
|                               | N/A  | Landing X Slope (%   |
|                               | N/A  | Landing Curb? (Y/N   |
|                               | N/A  | Shared Landing?      |
| PROW/ADA:                     | N/A  | Gutter Ponding?      |
| Not Found, R304.5.3           | N/A  | Gutter Lip Ht (in)   |
|                               | N/A  | Painted X Walk1?     |
|                               |      | X Walk 1 Direction   |
|                               | N/A  | X Walk 1 Width (in)  |
|                               |      | X Walk 1 Slope (%)   |
|                               |      | X Walk 1 X Slope (%  |
|                               | N/A  | Ramp inside XWalk    |
|                               |      | Road Slope (%)       |
|                               |      | D 13/ 01 (0/)        |