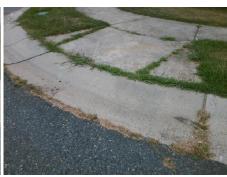

Surveyor Notes:
N/A

PROW/ADA:
Not Found, R304.5.3

Total Cost: \$ 3200.00

| Fleid Measurements/Component Compnance |                        |                       |      |                        |                           |       |
|----------------------------------------|------------------------|-----------------------|------|------------------------|---------------------------|-------|
|                                        | Compliance Description |                       | Data | Compliance Description |                           | Data  |
|                                        | N/A                    | Ramp Length (in)      | 48.0 | Yes                    | Ramp Slope (%)            | 5.8   |
|                                        | Yes                    | Ramp Width (in)       | 54.0 | No                     | Ramp XSlope (%)           | 5.6   |
|                                        | N/A                    | Flare Type LT         | N/A  | N/A                    | Flare Type RT             | N/A   |
|                                        | N/A                    | Flare Slope LT (%)    | N/A  | N/A                    | Flare Slope RT (%)        | N/A   |
|                                        | N/A                    | Flare Traversable LT? | N/A  | N/A                    | Flare Traversable RT?     | N/A   |
|                                        | N/A                    | Landing Length (in)   | N/A  | N/A                    | DWS Provided?             | N/A   |
|                                        | N/A                    | Landing Width (in)    | N/A  | N/A                    | DWS Contrast?             | N/A   |
|                                        | N/A                    | Landing Slope (%)     | N/A  | N/A                    | DWS Length (in)           | N/A   |
|                                        | N/A                    | Landing X Slope (%)   | N/A  | N/A                    | DWS Full Width?           | N/A   |
|                                        | N/A                    | Landing Curb? (Y/N)   | N/A  | N/A                    | DWS Offset (in)           | N/A   |
|                                        | N/A                    | Shared Landing?       | N/A  |                        |                           |       |
|                                        | N/A                    | Gutter Ponding?       | N/A  | N/A                    | Gutter Slope (%)          | N/A   |
|                                        | N/A                    | Gutter Lip Ht (in)    | 0.5  | N/A                    | Gutter X Slope (%)        | N/A   |
|                                        | N/A                    | Painted X Walk1?      | No   | N/A                    | Painted X Walk2?          | No    |
|                                        |                        | X Walk 1 Direction    | To S |                        | X Walk 2 Direction        | To SE |
|                                        | N/A                    | X Walk 1 Width (in)   | N/A  | N/A                    | X Walk 2 Width (in)       | N/A   |
|                                        |                        | X Walk 1 Slope (%)    | 8.8  |                        | X Walk 2 Slope (%)        | 3.0   |
|                                        |                        | X Walk 1 X Slope (%)  | 2.0  |                        | X Walk 2 X Slope (%)      | 6.1   |
|                                        | N/A                    | Ramp inside XWalk1?   | N/A  | N/A                    | Ramp inside XWalk2?       | N/A   |
|                                        |                        | Road Slope (%)        | 2.1  | N/A                    | Clear Space?              | N/A   |
|                                        |                        | Road X Slope (%)      | 8.3  | N/A                    | Clear Space to XWalk (in) | N/A   |
|                                        |                        |                       |      |                        |                           |       |