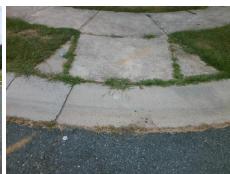

Surveyor Notes:
N/A

PROW/ADA:
Not Found, R304.5.3

Total Cost: \$ 3200.00

| Fleid Measurements/Component Compnance |                        |                       |      |                        |                           |       |
|----------------------------------------|------------------------|-----------------------|------|------------------------|---------------------------|-------|
|                                        | Compliance Description |                       | Data | Compliance Description |                           | Data  |
|                                        | N/A                    | Ramp Length (in)      | 48.0 | Yes                    | Ramp Slope (%)            | 5.8   |
|                                        | Yes                    | Ramp Width (in)       | 54.0 | No                     | Ramp XSlope (%)           | 5.6   |
|                                        | N/A                    | Flare Type LT         | N/A  | N/A                    | Flare Type RT             | N/A   |
|                                        | N/A                    | Flare Slope LT (%)    | N/A  | N/A                    | Flare Slope RT (%)        | N/A   |
|                                        | N/A                    | Flare Traversable LT? | N/A  | N/A                    | Flare Traversable RT?     | N/A   |
|                                        | N/A                    | Landing Length (in)   | N/A  | N/A                    | DWS Provided?             | N/A   |
|                                        | N/A                    | Landing Width (in)    | N/A  | N/A                    | DWS Contrast?             | N/A   |
|                                        | N/A                    | Landing Slope (%)     | N/A  | N/A                    | DWS Length (in)           | N/A   |
|                                        | N/A                    | Landing X Slope (%)   | N/A  | N/A                    | DWS Full Width?           | N/A   |
|                                        | N/A                    | Landing Curb? (Y/N)   | N/A  | N/A                    | DWS Offset (in)           | N/A   |
|                                        | N/A                    | Shared Landing?       | N/A  |                        |                           |       |
|                                        | N/A                    | Gutter Ponding?       | N/A  | N/A                    | Gutter Slope (%)          | N/A   |
|                                        | N/A                    | Gutter Lip Ht (in)    | 0.5  | N/A                    | Gutter X Slope (%)        | N/A   |
|                                        | N/A                    | Painted X Walk1?      | No   | N/A                    | Painted X Walk2?          | No    |
|                                        |                        | X Walk 1 Direction    | To S |                        | X Walk 2 Direction        | To SE |
|                                        | N/A                    | X Walk 1 Width (in)   | N/A  | N/A                    | X Walk 2 Width (in)       | N/A   |
|                                        |                        | X Walk 1 Slope (%)    | 8.8  |                        | X Walk 2 Slope (%)        | 3.0   |
|                                        |                        | X Walk 1 X Slope (%)  | 2.0  |                        | X Walk 2 X Slope (%)      | 6.1   |
|                                        | N/A                    | Ramp inside XWalk1?   | N/A  | N/A                    | Ramp inside XWalk2?       | N/A   |
|                                        |                        | Road Slope (%)        | 2.1  | N/A                    | Clear Space?              | N/A   |
|                                        |                        | Road X Slope (%)      | 8.3  | N/A                    | Clear Space to XWalk (in) | N/A   |
|                                        |                        |                       |      |                        |                           |       |