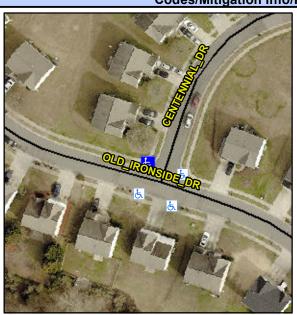

## Access Compliance Report Public Rights-of-Way (Curb Ramps)

Intersection ID: 30253 Main Street: CENTENNIAL\_DR Cross Street: OLD\_IRONSIDE\_DR Location: N

ADA ID: CF353CC3D6CF Ramp Type: PerpDiag Initial Pass/Fail: Fail Overall Compliance: No Severity Score: 12.5

## Field Measurements/Component Compliance

Street 1 Name
Stop Condition-Street 2
Street 2 Name
Stop Condition-Street 1

OLD IRONSIDE DR None CENTENNIAL DR StopSign Possible Solutions:

Remove & Replace Curb Ramp With
Two New Directional Ramps or
Equivalent.