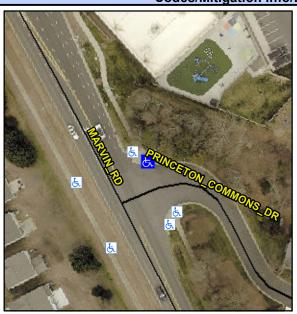

## **Access Compliance Report Public Rights-of-Way** (Curb Ramps)

Intersection ID: 28651 Main Street: MARVIN\_RD **Cross Street: PRINCETON COMMONS DR** Location: NE **ADA ID: CF3860DBCFAD** Ramp Type: Perp Initial Pass/Fail: Fail **Overall Compliance: No** Severity Score: 61.25