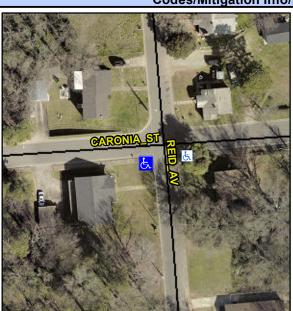

## Access Compliance Report Public Rights-of-Way (Curb Ramps)

Intersection ID: 14522 Main Street: CARONIA\_ST Cross Street: REID\_AV Location: SW

ADA ID: CF3ACCA088D5 Ramp Type: Combination2Diag Initial Pass/Fail: Fail Overall Compliance: No Severity Score: 0

## Field Measurements/Component Compliance

Street 1 Name
StopSign
Stop Condition-Street 1
REID AV
Street 2 Name
StopSign
Stop Condition-Street 2
CARONIA ST

Possible Solutions:

Remove & Replace Curb Ramp With Two New Directional Ramps or Equivalent.