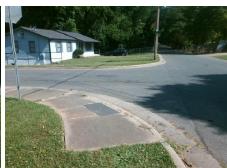

Surveyor Notes:

N/A

PROW/ADA:

Not Found, R304.5.1, R304.5.3, R304.3.2

Not Found, R304.5.1, R304.5.3, N/A
R304.3.2 N/A
N/A
N/A
N/A
Total Cost: \$ 3200.00 N/A

| Comp | liance Description    | Data |     | iance Description  |                |
|------|-----------------------|------|-----|--------------------|----------------|
| N/A  | Ramp Length LT (in)   | 62.0 | N/A | Ramp Length RT (   | in) <b>N/A</b> |
| Yes  | Ramp Width LT (in)    | 61.0 | N/A | Ramp Width RT (ii  | n) <b>N/A</b>  |
| No   | Ramp Slope LT (%)     | 9.1  | N/A | Ramp Slope RT (%   | %) <b>N/A</b>  |
| Yes  | Ramp XSlope LT (%)    | 1.0  | N/A | Ramp XSlope RT     | (%) <b>N/A</b> |
| N/A  | Ramp Length (in)      | 61.0 | Yes | Ramp Slope (%)     | 4.6            |
| No   | Ramp Width (in)       | 33.0 | No  | Ramp XSlope (%)    | 7.0            |
| N/A  | Flare Type LT         | N/A  | N/A | Flare Type RT      | N/A            |
| N/A  | Flare Slope LT (%)    | N/A  | N/A | Flare Slope RT (%  | ) <b>N/A</b>   |
| N/A  | Flare Traversable LT? | N/A  | N/A | Flare Traversable  | RT? N/A        |
| N/A  | Landing Length (in)   | N/A  | N/A | DWS Provided?      | N/A            |
| N/A  | Landing Width (in)    | N/A  | N/A | DWS Contrast?      | N/A            |
| N/A  | Landing Slope (%)     | N/A  | N/A | DWS Length (in)    | N/A            |
| N/A  | Landing X Slope (%)   | N/A  | N/A | DWS Full Width?    | N/A            |
| N/A  | Landing Curb? (Y/N)   | N/A  | N/A | DWS Offset (in)    | N/A            |
| N/A  | Shared Landing?       | N/A  |     |                    |                |
| N/A  | Gutter Ponding?       | N/A  | N/A | Gutter Slope (%)   | N/A            |
| N/A  | Gutter Lip Ht (in)    | N/A  | N/A | Gutter X Slope (%  | ) <b>N/A</b>   |
| N/A  | Painted X Walk1?      | No   | N/A | Painted X Walk2?   | No             |
|      | X Walk 1 Direction    | To E |     | X Walk 2 Direction | To N           |
|      | X Walk 1 Width (in)   | N/A  |     | X Walk 2 Width (in | ) <b>N/A</b>   |
|      | X Walk 1 Slope (%)    | 5.9  |     | X Walk 2 Slope (%  | 0.8            |
|      | X Walk 1 X Slope (%)  | 0.4  |     | X Walk 2 X Slope   | (%) 4.6        |
| N/A  | Ramp inside XWalk1?   | N/A  | N/A | Ramp inside XWa    | k2? <b>N/A</b> |
|      | Road Slope (%)        | 3.6  |     | Clear Space?       | N/A            |
|      | Road X Slope (%)      | 4.8  | N/A | Clear Space to XV  | Valk (in) N/A  |
|      |                       |      | N/A | Any Obstruction?   | N/A            |
| V    |                       |      |     | Obstruction Type   |                |
|      |                       |      |     |                    | N/A            |