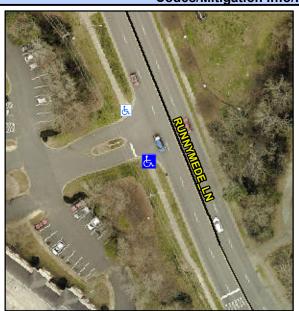

## Access Compliance Report Public Rights-of-Way (Curb Ramps)

N/A

Good

Intersection ID: 10036588Main Street: RUNNYMEDE\_LNCross Street: N/ALocation:SWADA ID: CF3D3DC89157Ramp Type: PerpDiagInitial Pass/Fail: FailOverall Compliance: NoSeverity Score: 12.5