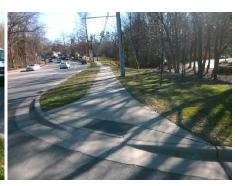

## Access Compliance Report Public Rights-of-Way (Curb Ramps)

N/A

Good

Intersection ID: 10036588Main Street: RUNNYMEDE\_LNCross Street: N/ALocation:SWADA ID: CF3D3DC89157Ramp Type: PerpDiagInitial Pass/Fail: FailOverall Compliance: NoSeverity Score: 12.5

## Field Measurements/Component Compliance

Street 1 Name
Stop Condition-Street 2
Street 2 Name
Stop Condition-Street 1

RUNNYMEADE LN
None
ENTRANCE
None

Possible Solutions:

Remove & Replace Curb Ramp With Two New Directional Ramps or Equivalent.