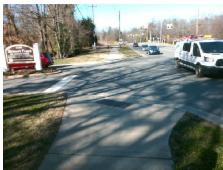

## Access Compliance Report Public Rights-of-Way (Curb Ramps)

N/A

Good

Intersection ID: 10036588Main Street: RUNNYMEDE\_LNCross Street: N/ALocation:SWADA ID: CF3D3DC89157Ramp Type: PerpDiagInitial Pass/Fail: FailOverall Compliance: NoSeverity Score: 12.5

## Field Measurements/Component Compliance

Street 1 Name
Stop Condition-Street 2
Street 2 Name
Stop Condition-Street 1

RUNNYMEADE LN
None
ENTRANCE
None

Possible Solutions:

Remove & Replace Curb Ramp With Two New Directional Ramps or Equivalent.