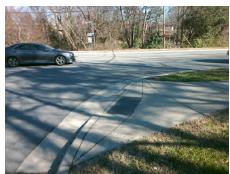

## Access Compliance Report Public Rights-of-Way (Curb Ramps)

N/A

Good

Intersection ID: 10036588Main Street: RUNNYMEDE\_LNCross Street: N/ALocation:SWADA ID: CF3D3DC89157Ramp Type: PerpDiagInitial Pass/Fail: FailOverall Compliance: NoSeverity Score: 12.5

## Field Measurements/Component Compliance

Street 1 Name
Stop Condition-Street 2
Street 2 Name
Stop Condition-Street 1

RUNNYMEADE LN
None
ENTRANCE
None

Possible Solutions:

Remove & Replace Curb Ramp With Two New Directional Ramps or Equivalent.