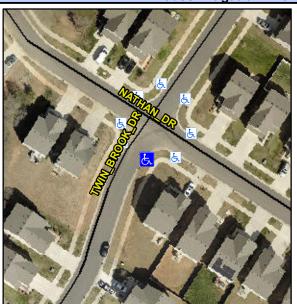

## Access Compliance Report Public Rights-of-Way (Curb Ramps)

Intersection ID: 44929 Main Street: TWIN\_BROOK\_DR Cross Street: NATHAN\_DR Location: SW

ADA ID: CF3DCF2F291C Ramp Type: Perp Initial Pass/Fail: Fail Overall Compliance: No Severity Score: 8.75