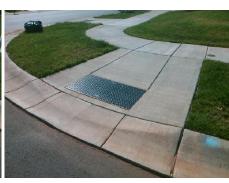

## Access Compliance Report Public Rights-of-Way (Curb Ramps)

Intersection ID: 44929 Main Street: TWIN\_BROOK\_DR Cross Street: NATHAN\_DR Location: SW

ADA ID: CF3DCF2F291C Ramp Type: Perp Initial Pass/Fail: Fail Overall Compliance: No Severity Score: 8.75

Total Cost:

1850.00

| Field Measurements/Component Compliance |                       |       |     |                             |      |  |  |  |
|-----------------------------------------|-----------------------|-------|-----|-----------------------------|------|--|--|--|
| Comp                                    | liance Description    | Data  |     |                             | Data |  |  |  |
| N/A                                     | Ramp Length (in)      | 95.5  | Yes | Ramp Slope (%)              | 6.4  |  |  |  |
| No                                      | Ramp Width (in)       | 38.5  | Yes | Ramp XSlope (%)             | 0.7  |  |  |  |
| N/A                                     | Flare Type LT         | N/A   | N/A | Flare Type RT               | N/A  |  |  |  |
| N/A                                     | Flare Slope LT (%)    | N/A   | N/A | Flare Slope RT (%)          | N/A  |  |  |  |
| N/A                                     | Flare Traversable LT? | N/A   | N/A | Flare Traversable RT?       | N/A  |  |  |  |
| N/A                                     | Landing Length (in)   | N/A   | N/A | DWS Provided?               | N/A  |  |  |  |
| N/A                                     | Landing Width (in)    | N/A   | N/A | DWS Contrast?               | N/A  |  |  |  |
| N/A                                     | Landing Slope (%)     | N/A   | N/A | DWS Length (in)             | N/A  |  |  |  |
| N/A                                     | Landing X Slope (%)   | N/A   | N/A | DWS Full Width?             | N/A  |  |  |  |
| N/A                                     | Landing Curb? (Y/N)   | N/A   | N/A | DWS Offset (in)             | N/A  |  |  |  |
| N/A                                     | Shared Landing?       | N/A   |     |                             |      |  |  |  |
| N/A                                     | Gutter Ponding?       | N/A   | N/A | Gutter Slope (%)            | N/A  |  |  |  |
| N/A                                     | Gutter Lip Ht (in)    | N/A   | N/A | Gutter X Slope (%)          | N/A  |  |  |  |
| N/A                                     | Painted X Walk1?      | No    | N/A | Painted X Walk2?            | N/A  |  |  |  |
|                                         | X Walk 1 Direction    | To NW |     | X Walk 2 Direction          | N/A  |  |  |  |
| N/A                                     | X Walk 1 Width (in)   | N/A   | N/A | X Walk 2 Width (in)         | N/A  |  |  |  |
|                                         | X Walk 1 Slope (%)    | 4.0   |     | X Walk 2 Slope (%)          | N/A  |  |  |  |
|                                         | X Walk 1 X Slope (%)  | 0.4   |     | X Walk 2 X Slope (%)        | N/A  |  |  |  |
| N/A                                     | Ramp inside XWalk1?   | N/A   | N/A | Ramp inside XWalk2?         | N/A  |  |  |  |
|                                         | Road Slope (%)        | N/A   | N/A | Clear Space?                | N/A  |  |  |  |
|                                         | Road X Slope (%)      | N/A   | N/A | Clear Space to XWalk (in)   | N/A  |  |  |  |
| N/A                                     | Any Obstructions?     | N/A   | N/A | Storm Grate/Utility Hazard? | N/A  |  |  |  |
|                                         | Obstruction Type      |       |     | Storm Grate/Utility Type    |      |  |  |  |
|                                         |                       | N/A   |     |                             | N/A  |  |  |  |
|                                         |                       |       | Yes | Surface Condition? (G/P)    | Good |  |  |  |