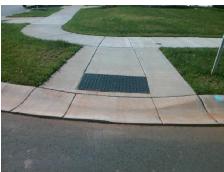

## Access Compliance Report Public Rights-of-Way (Curb Ramps)

Intersection ID: 44929 Main Street: TWIN\_BROOK\_DR Cross Street: NATHAN\_DR Location: SW

ADA ID: CF3DCF2F291C Ramp Type: Perp Initial Pass/Fail: Fail Overall Compliance: No Severity Score: 8.75

Total Cost:

1850.00

| Field Measurements/Component Compliance |                       |       |     |                             |      |  |  |  |
|-----------------------------------------|-----------------------|-------|-----|-----------------------------|------|--|--|--|
| Comp                                    | liance Description    | Data  |     |                             | Data |  |  |  |
| N/A                                     | Ramp Length (in)      | 95.5  | Yes | Ramp Slope (%)              | 6.4  |  |  |  |
| No                                      | Ramp Width (in)       | 38.5  | Yes | Ramp XSlope (%)             | 0.7  |  |  |  |
| N/A                                     | Flare Type LT         | N/A   | N/A | Flare Type RT               | N/A  |  |  |  |
| N/A                                     | Flare Slope LT (%)    | N/A   | N/A | Flare Slope RT (%)          | N/A  |  |  |  |
| N/A                                     | Flare Traversable LT? | N/A   | N/A | Flare Traversable RT?       | N/A  |  |  |  |
| N/A                                     | Landing Length (in)   | N/A   | N/A | DWS Provided?               | N/A  |  |  |  |
| N/A                                     | Landing Width (in)    | N/A   | N/A | DWS Contrast?               | N/A  |  |  |  |
| N/A                                     | Landing Slope (%)     | N/A   | N/A | DWS Length (in)             | N/A  |  |  |  |
| N/A                                     | Landing X Slope (%)   | N/A   | N/A | DWS Full Width?             | N/A  |  |  |  |
| N/A                                     | Landing Curb? (Y/N)   | N/A   | N/A | DWS Offset (in)             | N/A  |  |  |  |
| N/A                                     | Shared Landing?       | N/A   |     |                             |      |  |  |  |
| N/A                                     | Gutter Ponding?       | N/A   | N/A | Gutter Slope (%)            | N/A  |  |  |  |
| N/A                                     | Gutter Lip Ht (in)    | N/A   | N/A | Gutter X Slope (%)          | N/A  |  |  |  |
| N/A                                     | Painted X Walk1?      | No    | N/A | Painted X Walk2?            | N/A  |  |  |  |
|                                         | X Walk 1 Direction    | To NW |     | X Walk 2 Direction          | N/A  |  |  |  |
| N/A                                     | X Walk 1 Width (in)   | N/A   | N/A | X Walk 2 Width (in)         | N/A  |  |  |  |
|                                         | X Walk 1 Slope (%)    | 4.0   |     | X Walk 2 Slope (%)          | N/A  |  |  |  |
|                                         | X Walk 1 X Slope (%)  | 0.4   |     | X Walk 2 X Slope (%)        | N/A  |  |  |  |
| N/A                                     | Ramp inside XWalk1?   | N/A   | N/A | Ramp inside XWalk2?         | N/A  |  |  |  |
|                                         | Road Slope (%)        | N/A   | N/A | Clear Space?                | N/A  |  |  |  |
|                                         | Road X Slope (%)      | N/A   | N/A | Clear Space to XWalk (in)   | N/A  |  |  |  |
| N/A                                     | Any Obstructions?     | N/A   | N/A | Storm Grate/Utility Hazard? | N/A  |  |  |  |
|                                         | Obstruction Type      |       |     | Storm Grate/Utility Type    |      |  |  |  |
|                                         |                       | N/A   |     |                             | N/A  |  |  |  |
|                                         |                       |       | Yes | Surface Condition? (G/P)    | Good |  |  |  |