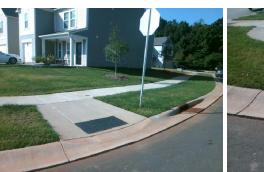

## Access Compliance Report Public Rights-of-Way (Curb Ramps)

Intersection ID: 44929 Main Street: TWIN\_BROOK\_DR Cross Street: NATHAN\_DR Location: SW

ADA ID: CF3DCF2F291C Ramp Type: Perp Initial Pass/Fail: Fail Overall Compliance: No Severity Score: 8.75

Total Cost:

1850.00

| Field Measurements/Component Compliance |                       |       |     |                             |      |  |  |  |
|-----------------------------------------|-----------------------|-------|-----|-----------------------------|------|--|--|--|
| Comp                                    | liance Description    | Data  |     |                             | Data |  |  |  |
| N/A                                     | Ramp Length (in)      | 95.5  | Yes | Ramp Slope (%)              | 6.4  |  |  |  |
| No                                      | Ramp Width (in)       | 38.5  | Yes | Ramp XSlope (%)             | 0.7  |  |  |  |
| N/A                                     | Flare Type LT         | N/A   | N/A | Flare Type RT               | N/A  |  |  |  |
| N/A                                     | Flare Slope LT (%)    | N/A   | N/A | Flare Slope RT (%)          | N/A  |  |  |  |
| N/A                                     | Flare Traversable LT? | N/A   | N/A | Flare Traversable RT?       | N/A  |  |  |  |
| N/A                                     | Landing Length (in)   | N/A   | N/A | DWS Provided?               | N/A  |  |  |  |
| N/A                                     | Landing Width (in)    | N/A   | N/A | DWS Contrast?               | N/A  |  |  |  |
| N/A                                     | Landing Slope (%)     | N/A   | N/A | DWS Length (in)             | N/A  |  |  |  |
| N/A                                     | Landing X Slope (%)   | N/A   | N/A | DWS Full Width?             | N/A  |  |  |  |
| N/A                                     | Landing Curb? (Y/N)   | N/A   | N/A | DWS Offset (in)             | N/A  |  |  |  |
| N/A                                     | Shared Landing?       | N/A   |     |                             |      |  |  |  |
| N/A                                     | Gutter Ponding?       | N/A   | N/A | Gutter Slope (%)            | N/A  |  |  |  |
| N/A                                     | Gutter Lip Ht (in)    | N/A   | N/A | Gutter X Slope (%)          | N/A  |  |  |  |
| N/A                                     | Painted X Walk1?      | No    | N/A | Painted X Walk2?            | N/A  |  |  |  |
|                                         | X Walk 1 Direction    | To NW |     | X Walk 2 Direction          | N/A  |  |  |  |
| N/A                                     | X Walk 1 Width (in)   | N/A   | N/A | X Walk 2 Width (in)         | N/A  |  |  |  |
|                                         | X Walk 1 Slope (%)    | 4.0   |     | X Walk 2 Slope (%)          | N/A  |  |  |  |
|                                         | X Walk 1 X Slope (%)  | 0.4   |     | X Walk 2 X Slope (%)        | N/A  |  |  |  |
| N/A                                     | Ramp inside XWalk1?   | N/A   | N/A | Ramp inside XWalk2?         | N/A  |  |  |  |
|                                         | Road Slope (%)        | N/A   | N/A | Clear Space?                | N/A  |  |  |  |
|                                         | Road X Slope (%)      | N/A   | N/A | Clear Space to XWalk (in)   | N/A  |  |  |  |
| N/A                                     | Any Obstructions?     | N/A   | N/A | Storm Grate/Utility Hazard? | N/A  |  |  |  |
|                                         | Obstruction Type      |       |     | Storm Grate/Utility Type    |      |  |  |  |
|                                         |                       | N/A   |     |                             | N/A  |  |  |  |
|                                         |                       |       | Yes | Surface Condition? (G/P)    | Good |  |  |  |