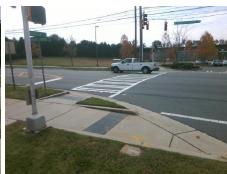

## Access Compliance Report Public Rights-of-Way (Curb Ramps)

Intersection ID: 27190 Main Street: BALLANTYNE\_COMMONS\_PY Cross Street: WOODVIEW\_CR Location: NE

ADA ID: CF3FFCB1CDD5 Ramp Type: Directional1 Initial Pass/Fail: Fail Overall Compliance: No Severity Score: 12.5

| Possible Solution         |         | Field Measurements/Component Compliance |                       |       |                        |                             |      |  |
|---------------------------|---------|-----------------------------------------|-----------------------|-------|------------------------|-----------------------------|------|--|
| Possible Solutions:       |         | Compliance Description                  |                       | Data  | Compliance Description |                             | Data |  |
| Remove & Replace Entire R | amp.    | N/A                                     | Ramp Length (in)      | 103.0 | N/A                    | Grade Break?                | N/A  |  |
| •                         | •       | Yes                                     | Ramp Width (in)       | 72.0  | N/A                    | Grade Break Slope (%)       | 0.0  |  |
|                           |         | No                                      | Ramp Slope (%)        | 8.7   | N/A                    | Grade Break XSlope (%)      | 0.0  |  |
|                           |         | Yes                                     | Ramp XSlope (%)       | 1.6   |                        |                             |      |  |
|                           |         | N/A                                     | Flare Type LT         | N/A   | N/A                    | Flare Type RT               | N/A  |  |
|                           |         | N/A                                     | Flare Slope LT (%)    | N/A   | N/A                    | Flare Slope RT (%)          | 0.0  |  |
| Surveyor Notes:           |         | N/A                                     | Flare Traversable LT? | N/A   | N/A                    | Flare Traversable RT?       | N/A  |  |
| N/A                       |         | N/A                                     | Landing Length (in)   | 0.0   | N/A                    | DWS Provided?               | N/A  |  |
|                           |         | N/A                                     | Landing Width (in)    | 0.0   | N/A                    | DWS Contrast?               | N/A  |  |
|                           |         | N/A                                     | Landing Slope (%)     | 0.0   | N/A                    | DWS Length (in)             | N/A  |  |
|                           |         | N/A                                     | Landing X Slope (%)   | 0.0   | N/A                    | DWS Full Width?             | N/A  |  |
| PROW/ADA:                 |         | N/A                                     | Landing Curb? (Y/N)   | N/A   | N/A                    | DWS Offset LT (in)          | N/A  |  |
| R304.2.2                  |         | N/A                                     | Shared Landing?       | N/A   | N/A                    | DWS Offset RT (in)          | N/A  |  |
|                           |         | N/A                                     | Gutter Ponding?       | 0.0   | N/A                    | Gutter Slope (%)            | N/A  |  |
|                           |         | N/A                                     | Gutter Lip Ht (in)    | 0.0   | N/A                    | Gutter X Slope (%)          | N/A  |  |
|                           |         | N/A                                     | Painted X Walk1?      | Yes   |                        | Road Slope (%)              | 2.2  |  |
|                           |         |                                         | X Walk 1 Direction    | To W  |                        | Road X Slope (%)            | 0.4  |  |
|                           |         |                                         | X Walk 1 Width (in)   | 110.0 |                        | Clear Space?                | N/A  |  |
|                           |         |                                         | X Walk 1 Slope (%)    | 2.2   | N/A                    | Clear Space to XWalk (in)   | N/A  |  |
|                           |         |                                         | X Walk 1 X Slope (%)  | 0.4   | N/A                    | Storm Grate/Utility Hazard? | N/A  |  |
|                           |         | N/A                                     | Ramp inside XWalk1?   | Yes   |                        | Storm Grate/Utility Type    |      |  |
|                           |         | N/A                                     | Any Obstructions?     | N/A   |                        |                             | N/A  |  |
| Total Cost: \$            | 1600.00 |                                         | Obstruction Type      |       | Yes                    | Surface Condition? (G/P)    | Good |  |
|                           |         |                                         |                       | N/A   | N/A                    | Curb Slope (%)              | 1.5  |  |