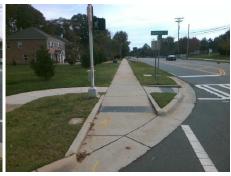

## Access Compliance Report Public Rights-of-Way (Curb Ramps)

Intersection ID: 27190 Main Street: BALLANTYNE\_COMMONS\_PY Cross Street: WOODVIEW\_CR Location: NE

ADA ID: CF3FFCB1CDD5 Ramp Type: Directional1 Initial Pass/Fail: Fail Overall Compliance: No Severity Score: 12.5

| Possible Solution         |         | Field Measurements/Component Compliance |                       |       |                        |                             |      |  |
|---------------------------|---------|-----------------------------------------|-----------------------|-------|------------------------|-----------------------------|------|--|
| Possible Solutions:       |         | Compliance Description                  |                       | Data  | Compliance Description |                             | Data |  |
| Remove & Replace Entire R | amp.    | N/A                                     | Ramp Length (in)      | 103.0 | N/A                    | Grade Break?                | N/A  |  |
| •                         | •       | Yes                                     | Ramp Width (in)       | 72.0  | N/A                    | Grade Break Slope (%)       | 0.0  |  |
|                           |         | No                                      | Ramp Slope (%)        | 8.7   | N/A                    | Grade Break XSlope (%)      | 0.0  |  |
|                           |         | Yes                                     | Ramp XSlope (%)       | 1.6   |                        |                             |      |  |
|                           |         | N/A                                     | Flare Type LT         | N/A   | N/A                    | Flare Type RT               | N/A  |  |
|                           |         | N/A                                     | Flare Slope LT (%)    | N/A   | N/A                    | Flare Slope RT (%)          | 0.0  |  |
| Surveyor Notes:           |         | N/A                                     | Flare Traversable LT? | N/A   | N/A                    | Flare Traversable RT?       | N/A  |  |
| N/A                       |         | N/A                                     | Landing Length (in)   | 0.0   | N/A                    | DWS Provided?               | N/A  |  |
|                           |         | N/A                                     | Landing Width (in)    | 0.0   | N/A                    | DWS Contrast?               | N/A  |  |
|                           |         | N/A                                     | Landing Slope (%)     | 0.0   | N/A                    | DWS Length (in)             | N/A  |  |
|                           |         | N/A                                     | Landing X Slope (%)   | 0.0   | N/A                    | DWS Full Width?             | N/A  |  |
| PROW/ADA:                 |         | N/A                                     | Landing Curb? (Y/N)   | N/A   | N/A                    | DWS Offset LT (in)          | N/A  |  |
| R304.2.2                  |         | N/A                                     | Shared Landing?       | N/A   | N/A                    | DWS Offset RT (in)          | N/A  |  |
|                           |         | N/A                                     | Gutter Ponding?       | 0.0   | N/A                    | Gutter Slope (%)            | N/A  |  |
|                           |         | N/A                                     | Gutter Lip Ht (in)    | 0.0   | N/A                    | Gutter X Slope (%)          | N/A  |  |
|                           |         | N/A                                     | Painted X Walk1?      | Yes   |                        | Road Slope (%)              | 2.2  |  |
|                           |         |                                         | X Walk 1 Direction    | To W  |                        | Road X Slope (%)            | 0.4  |  |
|                           |         |                                         | X Walk 1 Width (in)   | 110.0 |                        | Clear Space?                | N/A  |  |
|                           |         |                                         | X Walk 1 Slope (%)    | 2.2   | N/A                    | Clear Space to XWalk (in)   | N/A  |  |
|                           |         |                                         | X Walk 1 X Slope (%)  | 0.4   | N/A                    | Storm Grate/Utility Hazard? | N/A  |  |
|                           |         | N/A                                     | Ramp inside XWalk1?   | Yes   |                        | Storm Grate/Utility Type    |      |  |
|                           |         | N/A                                     | Any Obstructions?     | N/A   |                        |                             | N/A  |  |
| Total Cost: \$            | 1600.00 |                                         | Obstruction Type      |       | Yes                    | Surface Condition? (G/P)    | Good |  |
|                           |         |                                         |                       | N/A   | N/A                    | Curb Slope (%)              | 1.5  |  |