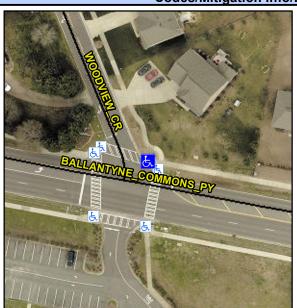

## Access Compliance Report Public Rights-of-Way (Curb Ramps)

Intersection ID: 27190 Main Street: BALLANTYNE\_COMMONS\_PY Cross Street: WOODVIEW\_CR Location: NE

ADA ID: CF3FFCB1CDD5 Ramp Type: Directional1 Initial Pass/Fail: Fail Overall Compliance: No Severity Score: 12.5

## Field Measurements/Component Compliance

| Street 1 Name           | WOODVIEW CR |
|-------------------------|-------------|
| Stop Condition-Street 1 | Signal      |
| Street 2 Name           | N/A         |
| Ston Condition-Street 2 | N/A         |