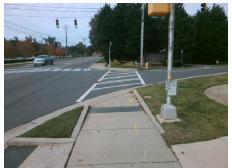

## Access Compliance Report Public Rights-of-Way (Curb Ramps)

Intersection ID: 27190 Main Street: BALLANTYNE\_COMMONS\_PY Cross Street: WOODVIEW\_CR Location: NE

ADA ID: CF3FFCB1CDD5 Ramp Type: Directional1 Initial Pass/Fail: Fail Overall Compliance: No Severity Score: 12.5

| Possible Solution         |         | Field Measurements/Component Compliance |                       |       |                        |                             |      |  |
|---------------------------|---------|-----------------------------------------|-----------------------|-------|------------------------|-----------------------------|------|--|
| Possible Solutions:       |         | Compliance Description                  |                       | Data  | Compliance Description |                             | Data |  |
| Remove & Replace Entire R | amp.    | N/A                                     | Ramp Length (in)      | 103.0 | N/A                    | Grade Break?                | N/A  |  |
| •                         | •       | Yes                                     | Ramp Width (in)       | 72.0  | N/A                    | Grade Break Slope (%)       | 0.0  |  |
|                           |         | No                                      | Ramp Slope (%)        | 8.7   | N/A                    | Grade Break XSlope (%)      | 0.0  |  |
|                           |         | Yes                                     | Ramp XSlope (%)       | 1.6   |                        |                             |      |  |
|                           |         | N/A                                     | Flare Type LT         | N/A   | N/A                    | Flare Type RT               | N/A  |  |
|                           |         | N/A                                     | Flare Slope LT (%)    | N/A   | N/A                    | Flare Slope RT (%)          | 0.0  |  |
| Surveyor Notes:           |         | N/A                                     | Flare Traversable LT? | N/A   | N/A                    | Flare Traversable RT?       | N/A  |  |
| N/A                       |         | N/A                                     | Landing Length (in)   | 0.0   | N/A                    | DWS Provided?               | N/A  |  |
|                           |         | N/A                                     | Landing Width (in)    | 0.0   | N/A                    | DWS Contrast?               | N/A  |  |
|                           |         | N/A                                     | Landing Slope (%)     | 0.0   | N/A                    | DWS Length (in)             | N/A  |  |
|                           |         | N/A                                     | Landing X Slope (%)   | 0.0   | N/A                    | DWS Full Width?             | N/A  |  |
| PROW/ADA:                 |         | N/A                                     | Landing Curb? (Y/N)   | N/A   | N/A                    | DWS Offset LT (in)          | N/A  |  |
| R304.2.2                  |         | N/A                                     | Shared Landing?       | N/A   | N/A                    | DWS Offset RT (in)          | N/A  |  |
|                           |         | N/A                                     | Gutter Ponding?       | 0.0   | N/A                    | Gutter Slope (%)            | N/A  |  |
|                           |         | N/A                                     | Gutter Lip Ht (in)    | 0.0   | N/A                    | Gutter X Slope (%)          | N/A  |  |
|                           |         | N/A                                     | Painted X Walk1?      | Yes   |                        | Road Slope (%)              | 2.2  |  |
|                           |         |                                         | X Walk 1 Direction    | To W  |                        | Road X Slope (%)            | 0.4  |  |
|                           |         |                                         | X Walk 1 Width (in)   | 110.0 |                        | Clear Space?                | N/A  |  |
|                           |         |                                         | X Walk 1 Slope (%)    | 2.2   | N/A                    | Clear Space to XWalk (in)   | N/A  |  |
|                           |         |                                         | X Walk 1 X Slope (%)  | 0.4   | N/A                    | Storm Grate/Utility Hazard? | N/A  |  |
|                           |         | N/A                                     | Ramp inside XWalk1?   | Yes   |                        | Storm Grate/Utility Type    |      |  |
|                           |         | N/A                                     | Any Obstructions?     | N/A   |                        |                             | N/A  |  |
| Total Cost: \$            | 1600.00 |                                         | Obstruction Type      |       | Yes                    | Surface Condition? (G/P)    | Good |  |
|                           |         |                                         |                       | N/A   | N/A                    | Curb Slope (%)              | 1.5  |  |